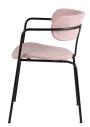

## **MADELINE MANTRA CHAIR**

**Frame colours:** Matcha Green, Blue, White, Grey

Dimensions

Seat height: 46cm

White

Grey

Matcha

Blue

**Frame colours:** Matcha Green, Blue, White, Grey

Dimensions

| 76 cm | 53.5 cm | 54 cm |  |
|-------|---------|-------|--|

Seat height: 46cm