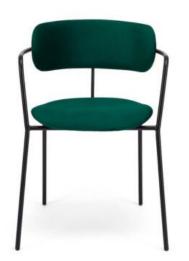

## **MADELINE MANTRA CHAIR**

**Frame colours:** Matcha Green, Blue, White, Grey

Dimensions

Seat height: 46cm