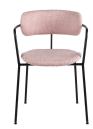

White

Grey

Matcha

Blue

**Frame colours:** Matcha Green, Blue, White, Grey

Dimensions

| 76 cm | 53.5 cm | 54 cm |  |
|-------|---------|-------|--|

Seat height: 46cm