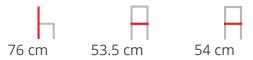

White

Grey

Matcha

Blue

**Frame colours:** Matcha Green, Blue, White, Grey

Dimensions

| 76 cm | 53.5 cm | 54 cm |  |
|-------|---------|-------|--|

Seat height: 46cm