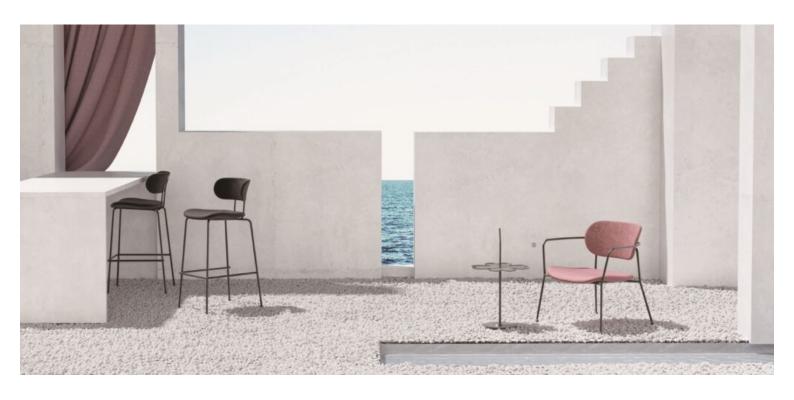

## **MADELINE MANTRA CHAIR**

**Frame colours:** Matcha Green, Blue, White, Grey

Dimensions

Seat height: 46cm

White

Grey

Matcha

Blue

**Frame colours:** Matcha Green, Blue, White, Grey

Dimensions

| 76 cm | 53.5 cm | 54 cm |  |
|-------|---------|-------|--|

Seat height: 46cm