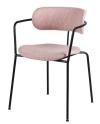

## **MADELINE MANTRA CHAIR**

**Frame colours:** Matcha Green, Blue, White, Grey

Dimensions

Seat height: 46cm

White

Grey

Matcha

Blue

**Frame colours:** Matcha Green, Blue, White, Grey

Dimensions

| 76 cm | 53.5 cm | 54 cm |  |
|-------|---------|-------|--|

Seat height: 46cm