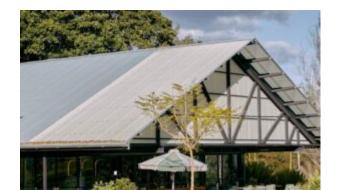

#### **MADISON ALUMINIUM M1304-D1**

The Madison chair in a textured finish provides a great seating option for your patio or bar area.

These chairs have some great features such as:

- Commercial quality Construction.All aluminium powder coated frames will never rust.

# Madison brings clean minimalism into the public space with a delicate presence.

The lightweight aluminium frame is available in multiple forms and is also paired with a woven polyethylene fibre seat, making for a reassuring and innovative concept.

These chairs have some great features such as:

- Commercial quality Construction.
- All aluminium powder coated frames will never rust.