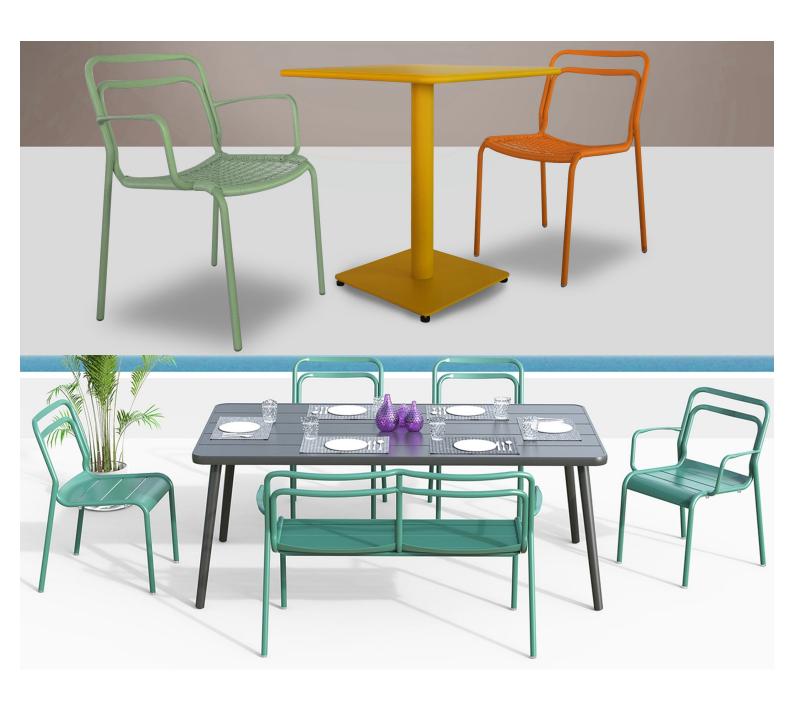

#### **VARIATIONS**

| Image | Stock Status | Stock Quantity | Zaneti Colours |
|-------|--------------|----------------|----------------|
|       |              |                | Anthracite     |
|       |              |                | Azure Blue     |
|       |              |                | Chilli Orange  |
|       |              |                | Matte Honey    |

| Image | Stock Status | Stock Quantity | Zaneti Colours |
|-------|--------------|----------------|----------------|
|       |              |                | Matte Red      |
|       |              |                | Matte White    |
|       |              |                | Reseda Green   |
|       |              |                |                |

#### **ADDITIONAL INFORMATION**

**Stacking** <u>Yes</u> Leadtime **Stock** Material **Metal** Arms <u>Yes</u> Linking <u>No</u>

Price <u>200 - 500</u>

Anthracite, Azure Blue, Chilli Orange, Matte Honey, Matte Red, Matte White, Reseda Green **Zaneti Colours** 