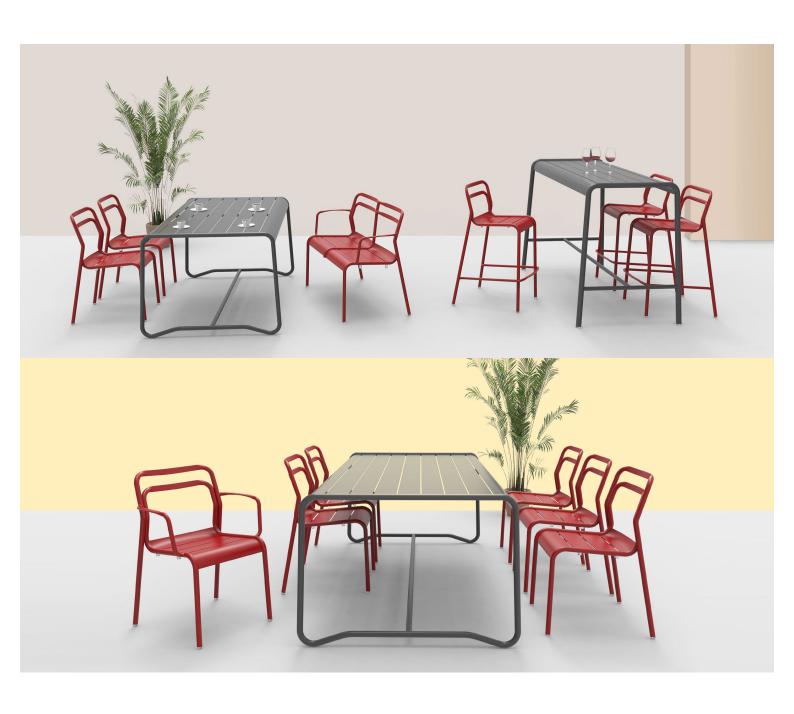

#### **MADISON ALUMINIUM M1304-D1**

The Madison chair in a textured finish provides a great seating option for your patio or bar area.

These chairs have some great features such as:

- Commercial quality Construction.All aluminium powder coated frames will never rust.

# Madison brings clean minimalism into the public space with a delicate presence.

The lightweight aluminium frame is available in multiple forms and is also paired with a woven polyethylene fibre seat, making for a reassuring and innovative concept.

These chairs have some great features such as:

- Commercial quality Construction.
- All aluminium powder coated frames will never rust.