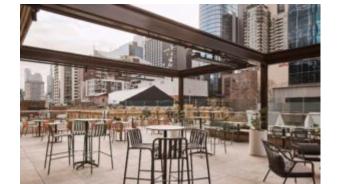

#### **MADISON ALUMINIUM M1304-D1**

The Madison chair in a textured finish provides a great seating option for your patio or bar area.

These chairs have some great features such as:

- Commercial quality Construction.All aluminium powder coated frames will never rust.

# Madison brings clean minimalism into the public space with a delicate presence.

The lightweight aluminium frame is available in multiple forms and is also paired with a woven polyethylene fibre seat, making for a reassuring and innovative concept.

These chairs have some great features such as:

- Commercial quality Construction.
- All aluminium powder coated frames will never rust.