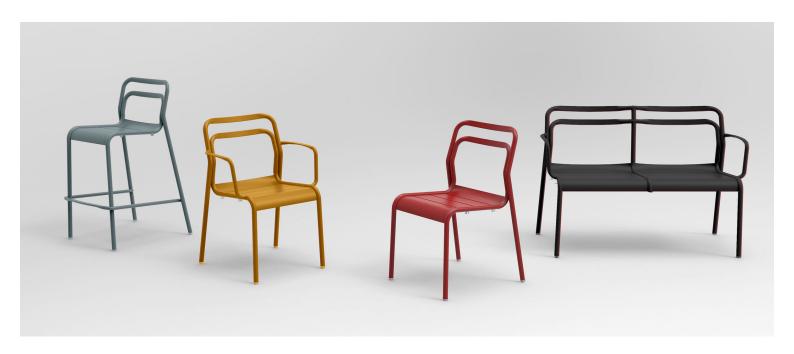

#### **VARIATIONS**

| Image | Stock Status | Stock Quantity | Zaneti Colours |
|-------|--------------|----------------|----------------|
|       |              |                | Anthracite     |
|       |              |                | Azure Blue     |
|       |              |                | Chilli Orange  |
|       |              |                | Matte Honey    |

| Image | Stock Status | Stock Quantity | Zaneti Colours |
|-------|--------------|----------------|----------------|
|       |              |                | Matte Red      |
|       |              |                | Matte White    |
|       |              |                | Reseda Green   |
|       |              |                |                |

#### **ADDITIONAL INFORMATION**

**Stacking** <u>Yes</u> Leadtime **Stock** Material **Metal** Arms <u>Yes</u> Linking <u>No</u>

Price <u>200 - 500</u>

Anthracite, Azure Blue, Chilli Orange, Matte Honey, Matte Red, Matte White, Reseda Green **Zaneti Colours** 

## Zaneti

The latest on offer from Australian design studio, Zaneti. The brand specialised in designing chairs, tables, bases and bespoke pieces. They are specifically known for their work with aluminium outdoor furniture. Zaneti chairs and bases inject style and personality into any room. Made from an assortment of materials including quality wood, steel and aluminium they're the perfect pieces to freshen up an interior.