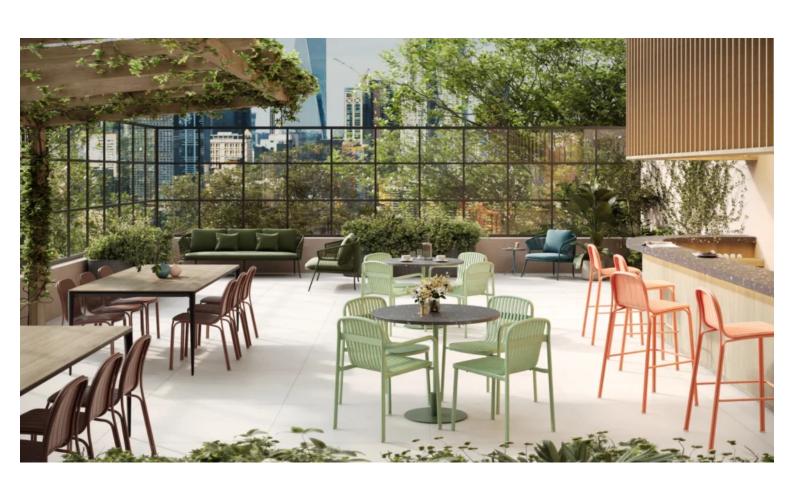

# Madison brings clean minimalism into the public space with a delicate presence.

The lightweight aluminium frame is available in multiple forms and is also paired with a woven polyethylene fibre seat, making for a reassuring and innovative concept.

## Zaneti

The latest on offer from Australian design studio, Zaneti. The brand specialised in designing chairs, tables, bases and bespoke pieces. They are specifically known for their work with aluminium outdoor furniture. Zaneti chairs and bases inject style and personality into any room. Made from an assortment of materials including quality wood, steel and aluminium they're the perfect pieces to freshen up an interior.