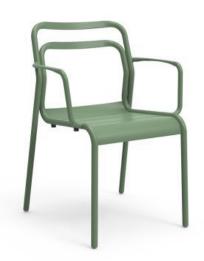

#### **MADISON ALUMINIUM M1304-D1**

The Madison chair in a textured finish provides a great seating option for your patio or bar area.

These chairs have some great features such as:

- Commercial quality Construction.All aluminium powder coated frames will never rust.

# Madison brings clean minimalism into the public space with a delicate presence.

The lightweight aluminium frame is available in multiple forms and is also paired with a woven polyethylene fibre seat, making for a reassuring and innovative concept.

These chairs have some great features such as:

- Commercial quality Construction.
- All aluminium powder coated frames will never rust.