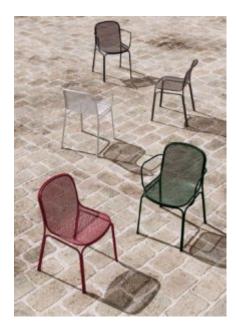

#### **MADISON ALUMINIUM M1304-D1**

The Madison chair in a textured finish provides a great seating option for your patio or bar area.

These chairs have some great features such as:

- Commercial quality Construction.All aluminium powder coated frames will never rust.

# Madison brings clean minimalism into the public space with a delicate presence.

The lightweight aluminium frame is available in multiple forms and is also paired with a woven polyethylene fibre seat, making for a reassuring and innovative concept.

Material Aluminium

**Details** Side chair Waterfall seat

#### **Dimension**

83.1cm 58.5cm 51.5cm 45cm

Catalogue **Download now >** 

### Material

Aluminium

**Details**Side chair
Waterfall seat

**Dimension** 

h H A h

83.1cm 58.5cm 51.5cm 45cm

Catalogue <u>Download now ></u>

BRAND