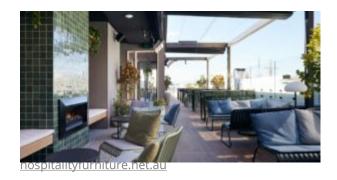

#### **MADISON ALUMINIUM M1304-D1**

The Madison chair in a textured finish provides a great seating option for your patio or bar area.

These chairs have some great features such as:

- Commercial quality Construction.All aluminium powder coated frames will never rust.

# Madison brings clean minimalism into the public space with a delicate presence.

The lightweight aluminium frame is available in multiple forms and is also paired with a woven polyethylene fibre seat, making for a reassuring and innovative concept.

These chairs have some great features such as:

- Commercial quality Construction.
- All aluminium powder coated frames will never rust.