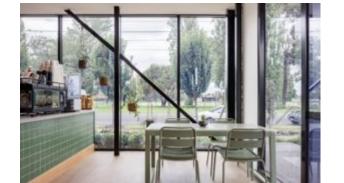

#### **MADISON ALUMINIUM M1304-D1**

The Madison chair in a textured finish provides a great seating option for your patio or bar area.

These chairs have some great features such as:

- Commercial quality Construction.All aluminium powder coated frames will never rust.

# Madison brings clean minimalism into the public space with a delicate presence.

The lightweight aluminium frame is available in multiple forms and is also paired with a woven polyethylene fibre seat, making for a reassuring and innovative concept.

These chairs have some great features such as:

- Commercial quality Construction.
- All aluminium powder coated frames will never rust.