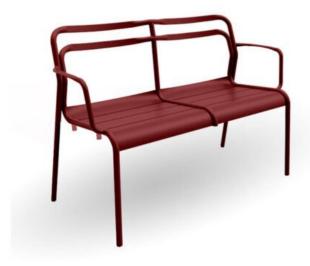

#### **MADISON ALUMINIUM M1304-D2**

The Madison chair in a textured finish provides a great seating option for your patio or bar area.

These chairs have some great features such as:

- Commercial quality Construction.All aluminium powder coated frames will never rust.

# Madison brings clean minimalism into the public space with a delicate presence.

The lightweight aluminium frame is available in multiple forms and is also paired with a woven polyethylene fibre seat, making for a reassuring and innovative concept.

#### **Details**

2 seater arm chair Waterfall seat

#### **Dimensions**

82cm 124cm 58cm 45cm

Catalogue **Download now >** 

These chairs have some great features such as:

- Commercial quality Construction.
- All aluminium powder coated frames will never rust.

### Material

Aluminium

**Details** 2 seater arm chair Waterfall seat

**Dimensions** 

82cm

h A A h

58cm 45cm

124cm