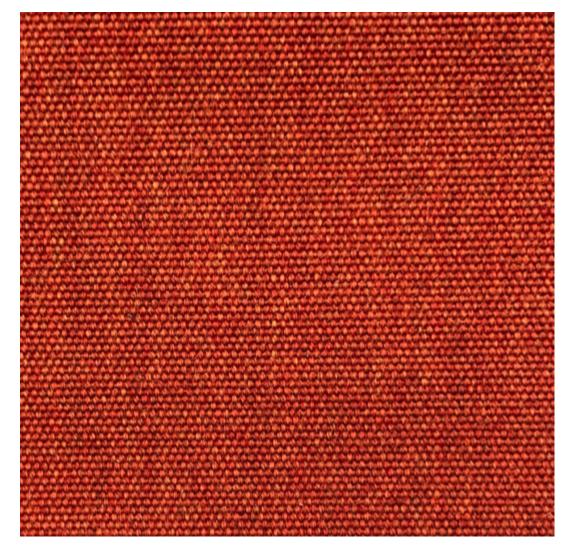

#### **VARIATIONS**

| Image | Stock Status | Stock Quantity | Zaneti Colours |
|-------|--------------|----------------|----------------|
|       |              |                | Anthracite     |
|       |              |                | Azure Blue     |
|       |              |                | Chilli Orange  |
|       |              |                | Matte Honey    |

#### **ADDITIONAL INFORMATION**

**Stacking** <u>Yes</u>

Leadtime <u>12 weeks +</u> Material <u>Metal</u> Yes Arms Linking <u>No</u>

**Price** More than 500

Anthracite, Azure Blue, Chilli Orange, Matte Honey, Matte Red, Matte White, Reseda Green **Zaneti Colours** 