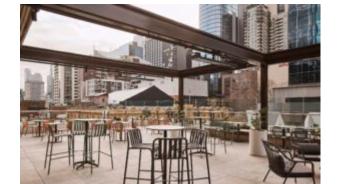

#### **MADISON ALUMINIUM M1304-D2**

The Madison chair in a textured finish provides a great seating option for your patio or bar area.

These chairs have some great features such as:

- Commercial quality Construction.All aluminium powder coated frames will never rust.

# Madison brings clean minimalism into the public space with a delicate presence.

The lightweight aluminium frame is available in multiple forms and is also paired with a woven polyethylene fibre seat, making for a reassuring and innovative concept.