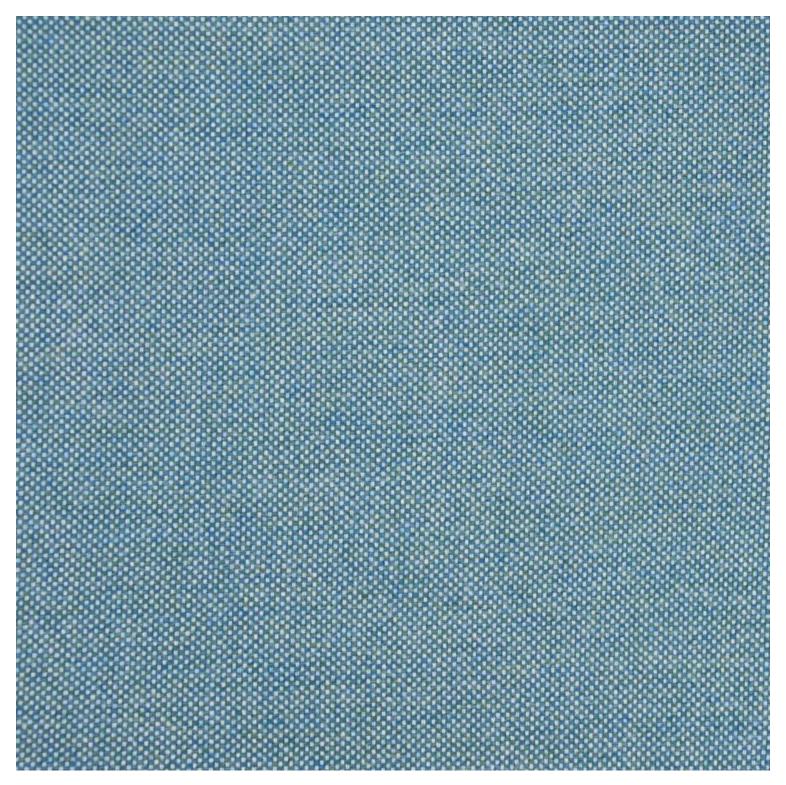

#### **VARIATIONS**

| Image | Stock Status | Stock Quantity | Zaneti Colours |
|-------|--------------|----------------|----------------|
|       |              |                | Anthracite     |
|       |              |                | Azure Blue     |
|       |              |                | Chilli Orange  |
|       |              |                | Matte Honey    |

## **Powder Coats**

Anthracite

Azure Blue

Chilli Orange

Urban Grey

Ivy Green

Matte Honey

Matte Red

Reseda Green

Terracotta

Matte White