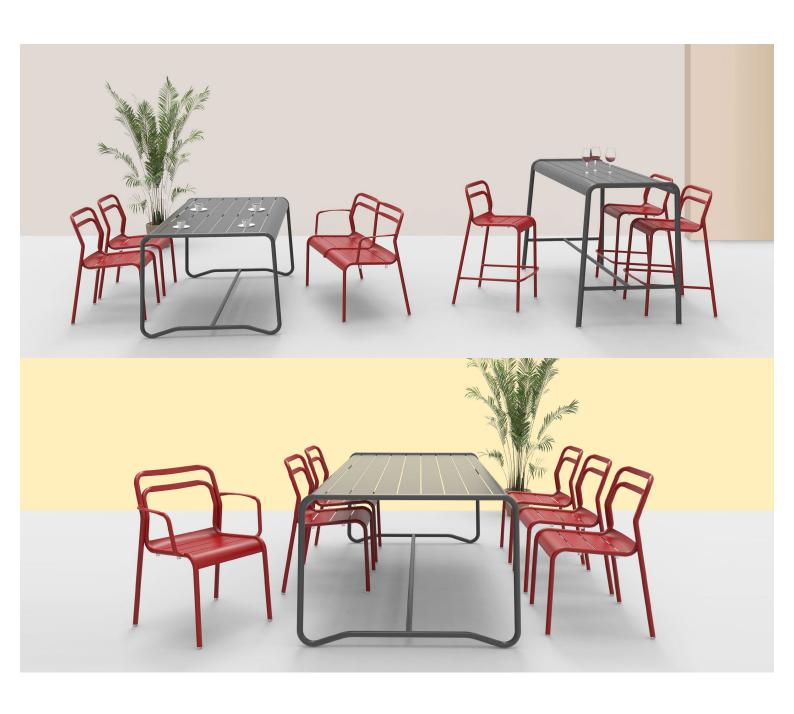

#### **MADISON ALUMINIUM M1304-D2**

The Madison chair in a textured finish provides a great seating option for your patio or bar area.

These chairs have some great features such as:

- Commercial quality Construction.All aluminium powder coated frames will never rust.

# Madison brings clean minimalism into the public space with a delicate presence.

The lightweight aluminium frame is available in multiple forms and is also paired with a woven polyethylene fibre seat, making for a reassuring and innovative concept.

#### **ADDITIONAL INFORMATION**

**Stacking** <u>Yes</u>

Leadtime <u>12 weeks +</u> Material <u>Metal</u> Yes Arms Linking <u>No</u>

**Price** More than 500

Anthracite, Azure Blue, Chilli Orange, Matte Honey, Matte Red, Matte White, Reseda Green **Zaneti Colours** 