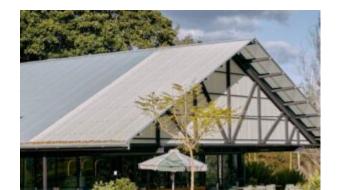

#### **MADISON ALUMINIUM M1304-D2**

The Madison chair in a textured finish provides a great seating option for your patio or bar area.

These chairs have some great features such as:

- Commercial quality Construction.All aluminium powder coated frames will never rust.

# Madison brings clean minimalism into the public space with a delicate presence.

The lightweight aluminium frame is available in multiple forms and is also paired with a woven polyethylene fibre seat, making for a reassuring and innovative concept.

These chairs have some great features such as:

- Commercial quality Construction.
- All aluminium powder coated frames will never rust.