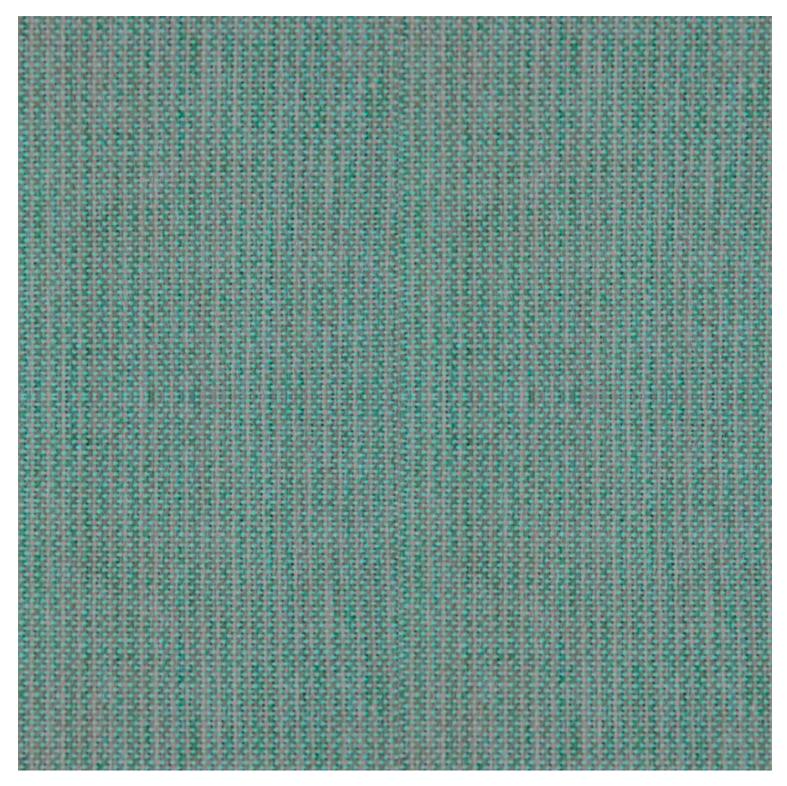

#### **VARIATIONS**

| Image | Stock Status | Stock Quantity | Zaneti Colours |
|-------|--------------|----------------|----------------|
|       |              |                | Anthracite     |
|       |              |                | Azure Blue     |
|       |              |                | Chilli Orange  |
|       |              |                | Matte Honey    |

#### **ADDITIONAL INFORMATION**

**Stacking** <u>Yes</u>

Leadtime <u>12 weeks +</u> Material <u>Metal</u> Yes Arms Linking <u>No</u>

**Price** More than 500

Anthracite, Azure Blue, Chilli Orange, Matte Honey, Matte Red, Matte White, Reseda Green **Zaneti Colours** 