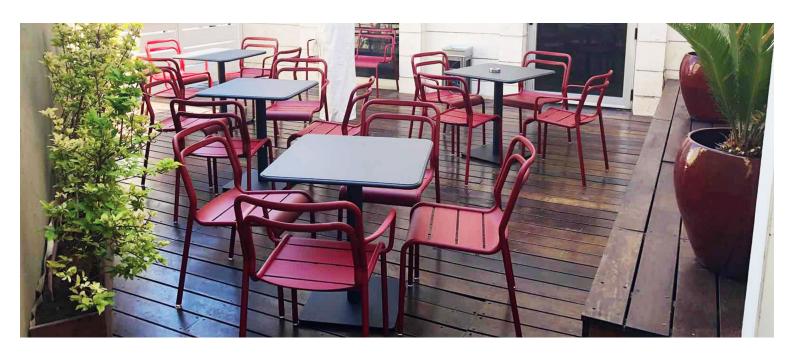

#### **MADISON ALUMINIUM M1304-D2**

The Madison chair in a textured finish provides a great seating option for your patio or bar area.

These chairs have some great features such as:

- Commercial quality Construction.All aluminium powder coated frames will never rust.

# Madison brings clean minimalism into the public space with a delicate presence.

The lightweight aluminium frame is available in multiple forms and is also paired with a woven polyethylene fibre seat, making for a reassuring and innovative concept.

## Zaneti

The latest on offer from Australian design studio, Zaneti. The brand specialised in designing chairs, tables, bases and bespoke pieces. They are specifically known for their work with aluminium outdoor furniture. Zaneti chairs and bases inject style and personality into any room. Made from an assortment of materials including quality wood, steel and aluminium they're the perfect pieces to freshen up an interior.