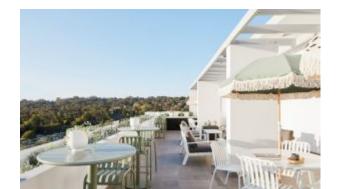

#### **MADISON ALUMINIUM M1304-D2**

The Madison chair in a textured finish provides a great seating option for your patio or bar area.

These chairs have some great features such as:

- Commercial quality Construction.All aluminium powder coated frames will never rust.

# Madison brings clean minimalism into the public space with a delicate presence.

The lightweight aluminium frame is available in multiple forms and is also paired with a woven polyethylene fibre seat, making for a reassuring and innovative concept.

These chairs have some great features such as:

- Commercial quality Construction.
- All aluminium powder coated frames will never rust.