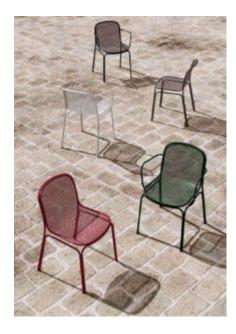

#### **MADISON ALUMINIUM M1304-D2**

The Madison chair in a textured finish provides a great seating option for your patio or bar area.

These chairs have some great features such as:

- Commercial quality Construction.All aluminium powder coated frames will never rust.

# Madison brings clean minimalism into the public space with a delicate presence.

The lightweight aluminium frame is available in multiple forms and is also paired with a woven polyethylene fibre seat, making for a reassuring and innovative concept.

Material Aluminium

#### **Details**

2 seater arm chair Waterfall seat

#### **Dimensions**

82cm 124cm 58cm 45cm

Catalogue **Download now >** 

### Material

Aluminium

**Details** 2 seater arm chair Waterfall seat

**Dimensions** 

82cm

h A A h

58cm 45cm

124cm

## Zaneti

The latest on offer from Australian design studio, Zaneti. The brand specialised in designing chairs, tables, bases and bespoke pieces. They are specifically known for their work with aluminium outdoor furniture. Zaneti chairs and bases inject style and personality into any room. Made from an assortment of materials including quality wood, steel and aluminium they're the perfect pieces to freshen up an interior.