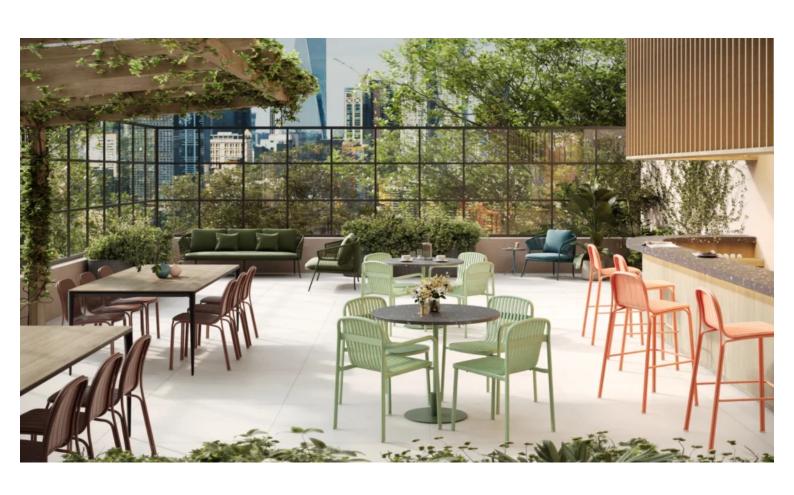

# Madison brings clean minimalism into the public space with a delicate presence.

The lightweight aluminium frame is available in multiple forms and is also paired with a woven polyethylene fibre seat, making for a reassuring and innovative concept.