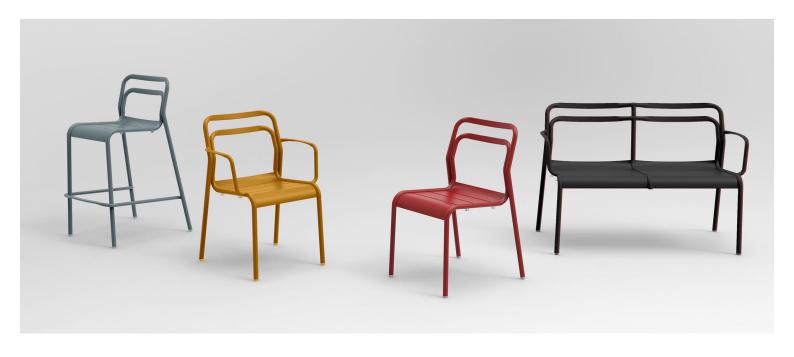

## Zaneti

The latest on offer from Australian design studio, Zaneti. The brand specialised in designing chairs, tables, bases and bespoke pieces. They are specifically known for their work with aluminium outdoor furniture. Zaneti chairs and bases inject style and personality into any room. Made from an assortment of materials including quality wood, steel and aluminium they're the perfect pieces to freshen up an interior.