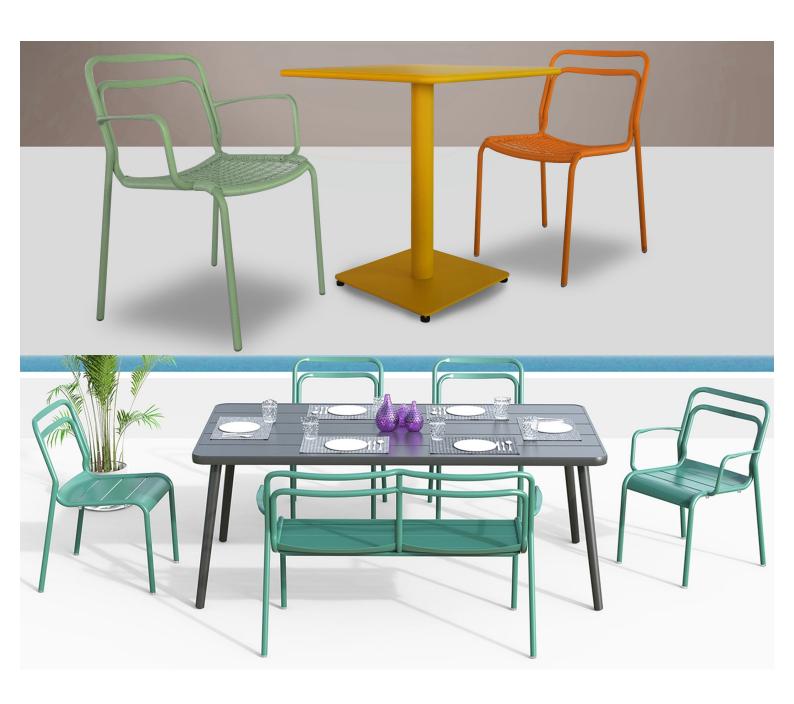

#### **VARIATIONS**

| Image | Stock Status | Stock Quantity | Zaneti Colours |
|-------|--------------|----------------|----------------|
|       |              |                | Anthracite     |
|       |              |                | Azure Blue     |
|       |              |                | Chilli Orange  |
|       |              |                | Matte Honey    |

| Image | Stock Status | Stock Quantity | Zaneti Colours |
|-------|--------------|----------------|----------------|
|       |              |                | Matte Red      |
|       |              |                | Matte White    |
|       |              |                | Reseda Green   |
|       |              |                |                |

#### **ADDITIONAL INFORMATION**

**Stacking** <u>Yes</u>

Leadtime <u>12 weeks +</u> Material <u>Metal</u> Yes Arms Linking <u>No</u>

**Price** More than 500

Anthracite, Azure Blue, Chilli Orange, Matte Honey, Matte Red, Matte White, Reseda Green **Zaneti Colours** 