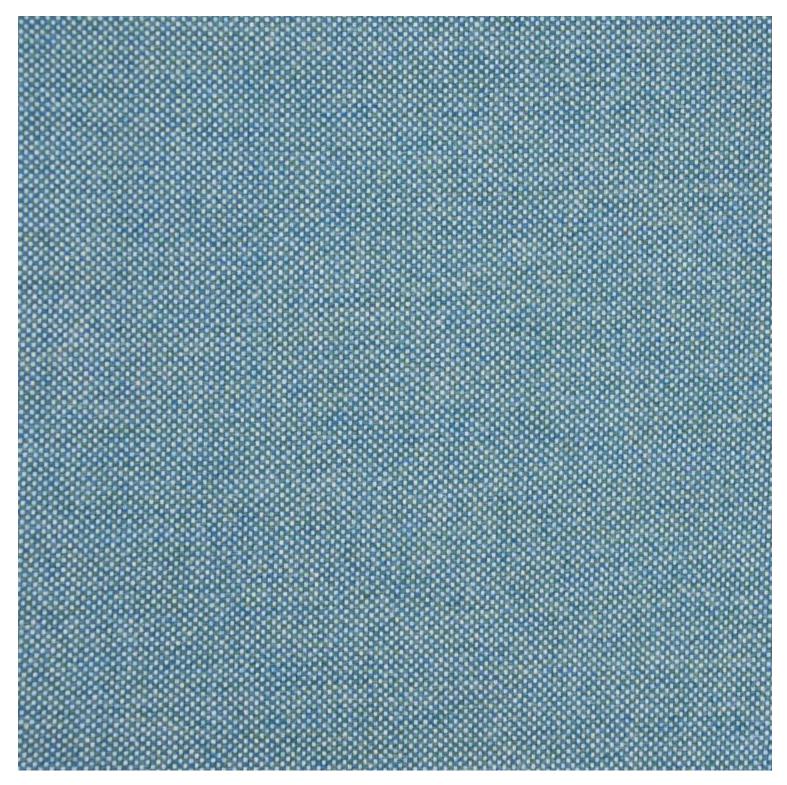

#### **VARIATIONS**

| Image | Stock Status | Stock Quantity | Zaneti Colours |
|-------|--------------|----------------|----------------|
|       |              |                | Anthracite     |
|       |              |                | Azure Blue     |
|       |              |                | Chilli Orange  |
|       |              |                | Matte Honey    |

### **ADDITIONAL INFORMATION**

**Stacking** <u>Yes</u> Leadtime **Stock** Material **Metal** Arms <u>No</u> Linking <u>No</u>

Price <u>200 - 500</u>

Anthracite, Azure Blue, Chilli Orange, Matte Honey, Matte Red, Matte White, Reseda Green **Zaneti Colours** 

### **Zaneti Finishes**

Powder Coats

Anthracite

Azure Blue

Chilli Orange

Urban Grey

Ivy Green

Matte Honey

### <u>Textiles</u>

Taupe

Storm Grey

Mist Grey

Coral Red

Santorini Blue

Pistachio Green

Olive