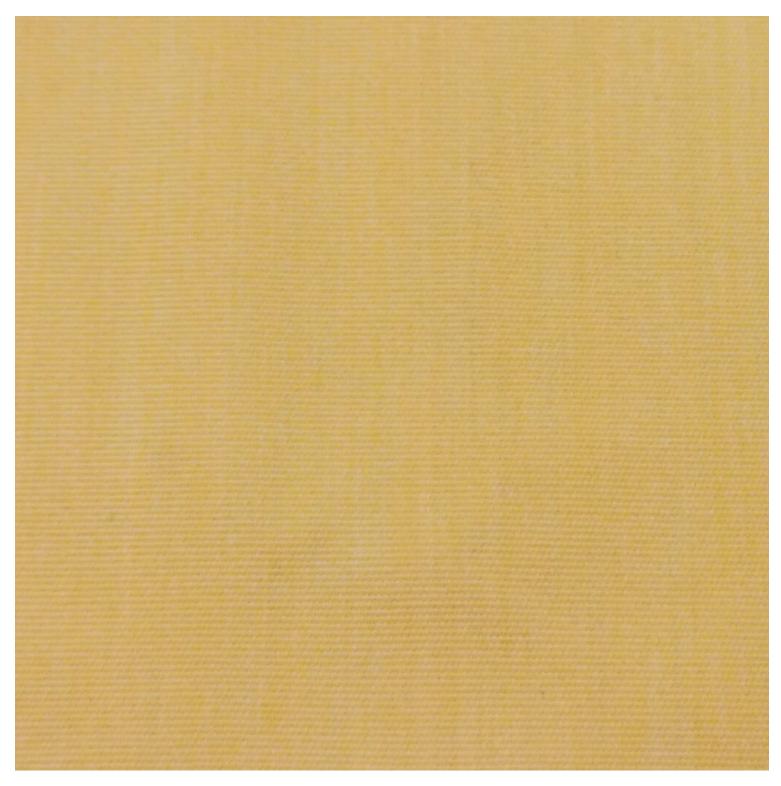

#### **VARIATIONS**

| Image | Stock Status | Stock Quantity | Zaneti Colours |
|-------|--------------|----------------|----------------|
|       |              |                | Anthracite     |
|       |              |                | Azure Blue     |
|       |              |                | Chilli Orange  |
|       |              |                | Matte Honey    |

### **ADDITIONAL INFORMATION**

**Stacking** <u>Yes</u> Leadtime **Stock** Material **Metal** Arms <u>No</u> Linking <u>No</u>

Price <u>200 - 500</u>

Anthracite, Azure Blue, Chilli Orange, Matte Honey, Matte Red, Matte White, Reseda Green **Zaneti Colours** 

### **Zaneti Finishes**

Powder Coats

Anthracite

Azure Blue

Chilli Orange

Urban Grey

Ivy Green

Matte Honey

### <u>Textiles</u>

Taupe

Storm Grey

Mist Grey

Coral Red

Santorini Blue

Pistachio Green

Olive