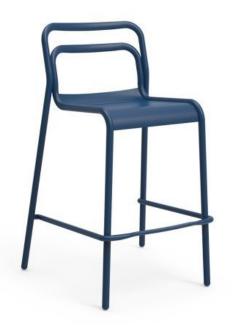

#### MADISON M1304-DB

The Madison stool in a textured finish provides a great seating option for your patio or bar area.

These stools have some great features such as:

- Commercial quality Construction.All aluminium powder coated frames will never rust.

# Madison brings clean minimalism into the public space with a delicate presence.

The lightweight aluminium frame is available in multiple forms and is also paired with a woven polyethylene fibre seat, making for a reassuring and innovative concept.

Material Aluminium

**Details** 

Bar stool Waterfall seat

**Dimension** 

97cm

60.5cm 57.5cm 75cm

Catalogue **Download now >** 