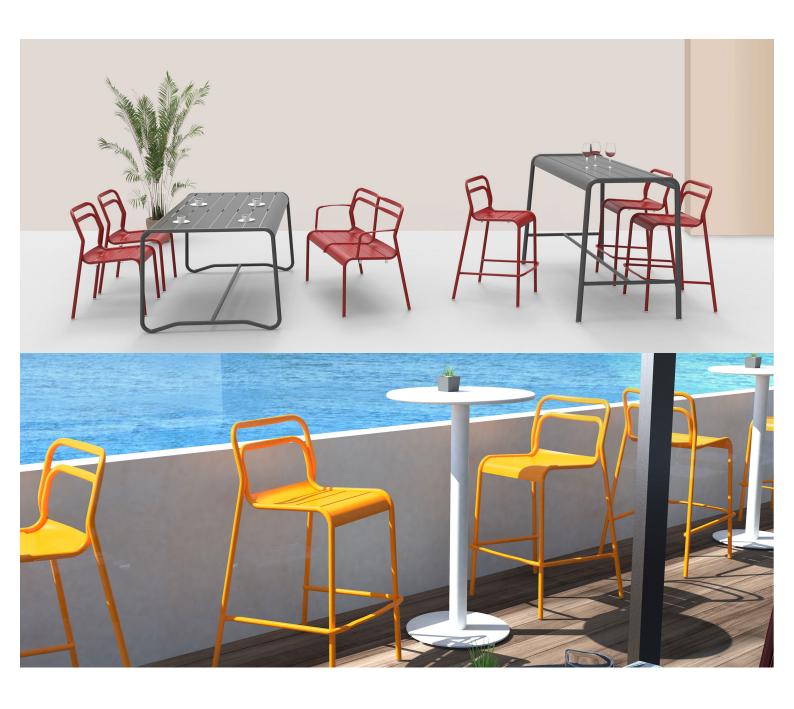

## Zaneti

The latest on offer from Australian design studio, Zaneti. The brand specialised in designing chairs, tables, bases and bespoke pieces. They are specifically known for their work with aluminium outdoor furniture. Zaneti chairs and bases inject style and personality into any room. Made from an assortment of materials including quality wood, steel and aluminium they're the perfect pieces to freshen up an interior.