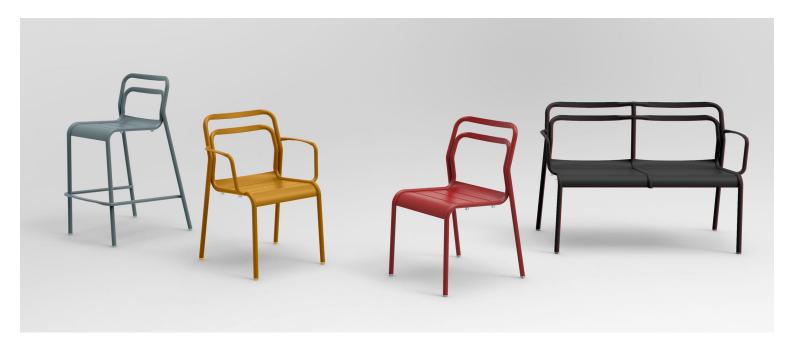

## Zaneti

The latest on offer from Australian design studio, Zaneti. The brand specialised in designing chairs, tables, bases and bespoke pieces. They are specifically known for their work with aluminium outdoor furniture. Zaneti chairs and bases inject style and personality into any room. Made from an assortment of materials including quality wood, steel and aluminium they're the perfect pieces to freshen up an interior.