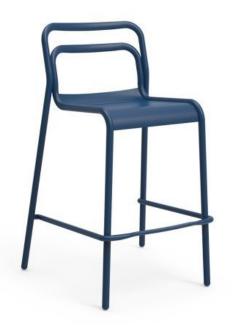

#### MADISON M1304-DB

The Madison stool in a textured finish provides a great seating option for your patio or bar area.

These stools have some great features such as:

- Commercial quality Construction.All aluminium powder coated frames will never rust.

# Madison brings clean minimalism into the public space with a delicate presence.

The lightweight aluminium frame is available in multiple forms and is also paired with a woven polyethylene fibre seat, making for a reassuring and innovative concept.

Material Aluminium

**Details** 

Bar stool Waterfall seat

**Dimension** 

97cm

60.5cm 57.5cm 75cm

Catalogue **Download now >** 

These stools have some great features such as:

- Commercial quality Construction.
- All aluminium powder coated frames will never rust.

### Material

Aluminium

**Details**Bar stool
Waterfall seat

**Dimension** 

h H H h

97cm 60.5cm 57.5cm 75cm

Catalogue <u>Download now ></u>

BRAND