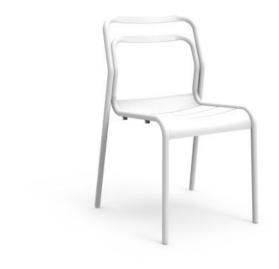

#### MADISON ALUMINIUM M1304-DW

The Madison chair in a textured finish provides a great seating option for your patio or bar area.

These chairs have some great features such as:

- Commercial quality Construction.All aluminium powder coated frames will never rust.

# Madison brings clean minimalism into the public space with a delicate presence.

The lightweight aluminium frame is available in multiple forms and is also paired with a woven polyethylene fibre seat, making for a reassuring and innovative concept.

Outdoor furniture can have a significant influence on the look of your venue. Just like [...]

10 Sep

The Madison chair in a textured finish provides a great seating option for your patio or bar area.

These chairs have some great features such as:

- Commercial quality Construction.
- All aluminium powder coated frames will never rust.

## Madison brings clean minimalism into the public space with a delicate presence.

The lightweight aluminium frame is available in multiple forms and is also paired with a woven polyethylene fibre seat, making for a reassuring and innovative concept.