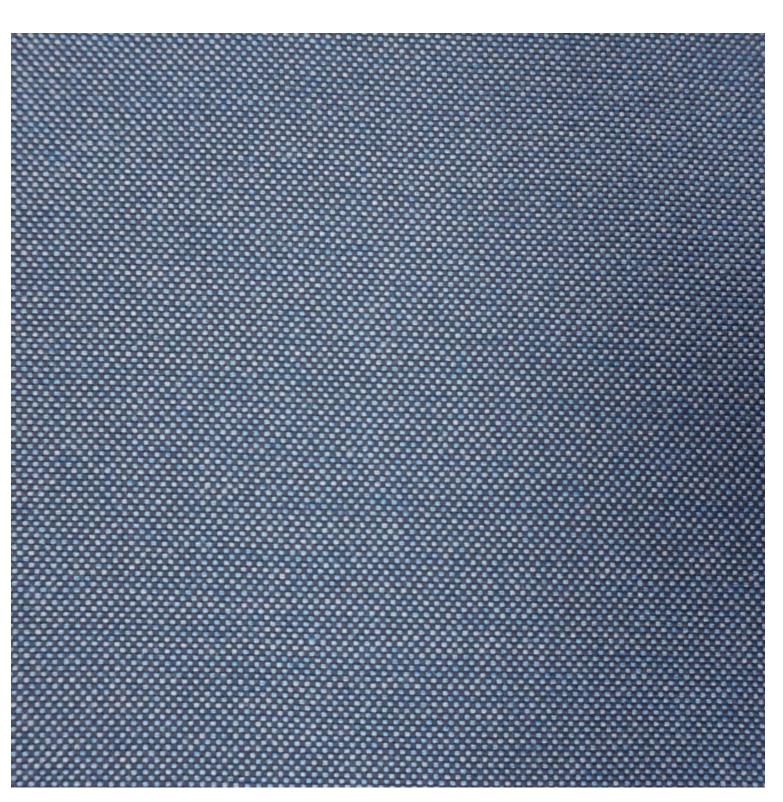

#### VARIATIONS

| Image | Stock Status | Stock Quantity | Zaneti Colours |
|-------|--------------|----------------|----------------|
|       |              |                | Anthracite     |
|       |              |                | Azure Blue     |
|       |              |                | Chilli Orange  |

#### ADDITIONAL INFORMATION

| Stacking       | Yes                                                                                             |
|----------------|-------------------------------------------------------------------------------------------------|
| Leadtime       | <u>12 weeks +</u>                                                                               |
| Material       | <u>Metal</u>                                                                                    |
| Arms           | No                                                                                              |
| Linking        | No                                                                                              |
| Price          | Less than 200                                                                                   |
| Zaneti Colours | <u>Anthracite, Azure Blue, Chilli Orange, Matte Honey, Matte Red, Matte White, Reseda Green</u> |