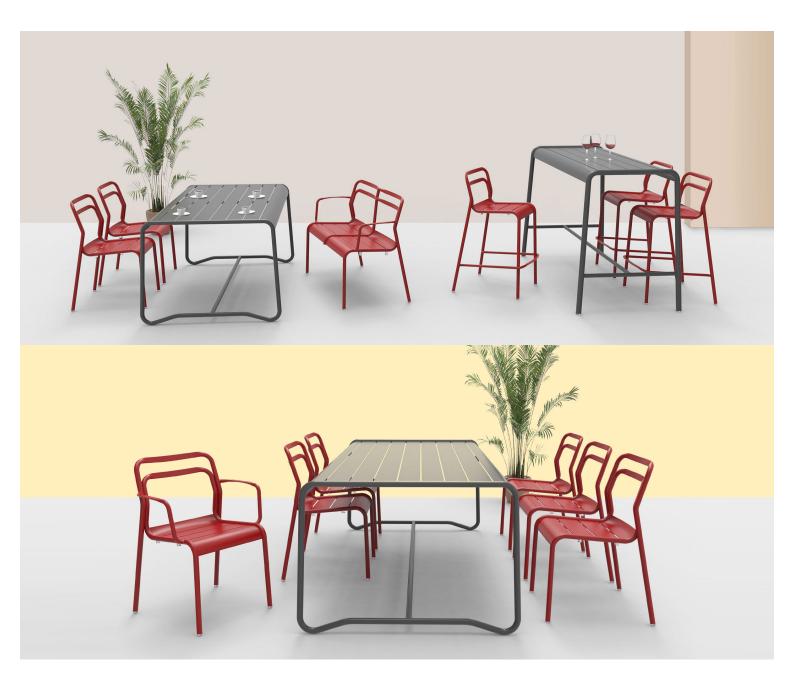

## Zaneti

The latest on offer from Australian design studio, Zaneti. The brand specialised in designing chairs, tables, bases and bespoke pieces. They are specifically known for their work with aluminium outdoor furniture. Zaneti chairs and bases inject style and personality into any room. Made from an assortment of materials including quality wood, steel and aluminium they're the perfect pieces to freshen up an interior.