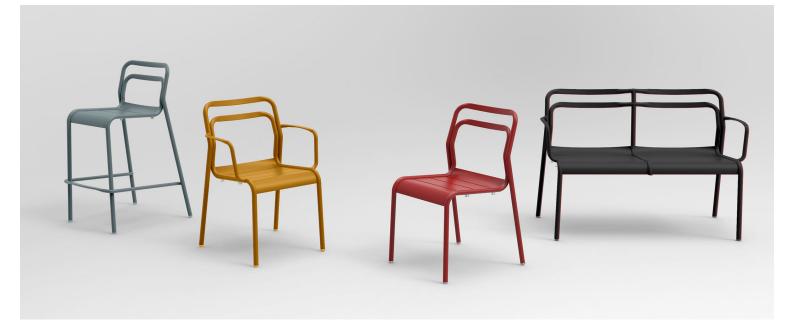

## Zaneti

The latest on offer from Australian design studio, Zaneti. The brand specialised in designing chairs, tables, bases and bespoke pieces. They are specifically known for their work with aluminium outdoor furniture. Zaneti chairs and bases inject style and personality into any room. Made from an assortment of materials including quality wood, steel and aluminium they're the perfect pieces to freshen up an interior.