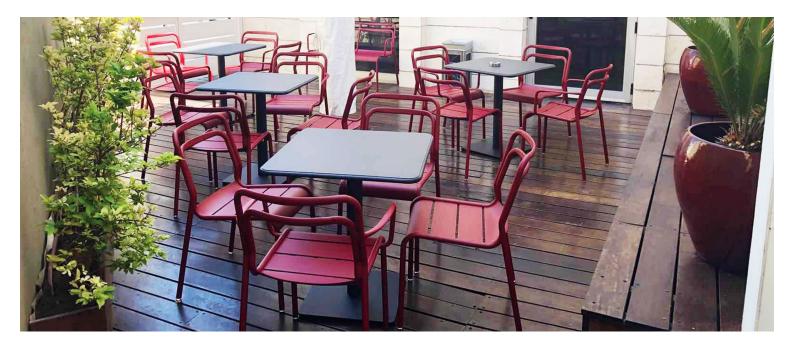

#### MADISON ALUMINIUM M1304-DW

The Madison chair in a textured finish provides a great seating option for your patio or bar area.

These chairs have some great features such as:

- Commercial quality Construction.All aluminium powder coated frames will never rust.

# Madison brings clean minimalism into the public space with a delicate presence.

The lightweight aluminium frame is available in multiple forms and is also paired with a woven polyethylene fibre seat, making for a reassuring and innovative concept.

## Madison brings clean minimalism into the public space with a delicate presence.

The lightweight aluminium frame is available in multiple forms and is also paired with a woven polyethylene fibre seat, making for a reassuring and innovative concept.