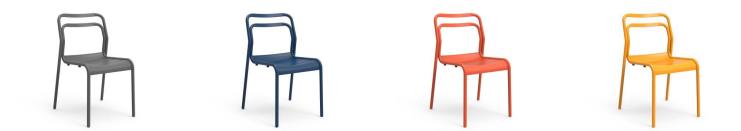

#### ADDITIONAL INFORMATION

| Stacking       | Yes                                                                                             |
|----------------|-------------------------------------------------------------------------------------------------|
| Leadtime       | <u>12 weeks +</u>                                                                               |
| Material       | <u>Metal</u>                                                                                    |
| Arms           | No                                                                                              |
| Linking        | No                                                                                              |
| Price          | Less than 200                                                                                   |
| Zaneti Colours | <u>Anthracite, Azure Blue, Chilli Orange, Matte Honey, Matte Red, Matte White, Reseda Green</u> |

## Zaneti Finishes

Powder Coats

Anthracite

Azure Blue

Chilli Orange

Urban Grey

lvy Green

Matte Honey

Matte Red

Reseda Green

Terracotta

Matte White

<u>Textiles</u>

Taupe

Storm Grey

Mist Grey