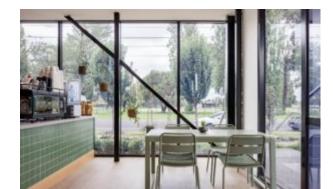

# Madison brings clean minimalism into the public space with a delicate presence.

The lightweight aluminium frame is available in multiple forms and is also paired with a woven polyethylene fibre seat, making for a reassuring and innovative concept.

## Madison brings clean minimalism into the public space with a delicate presence.

The lightweight aluminium frame is available in multiple forms and is also paired with a woven polyethylene fibre seat, making for a reassuring and innovative concept.