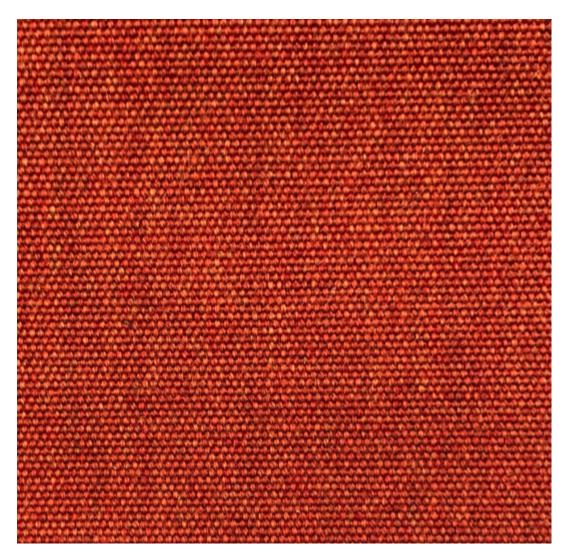

#### VARIATIONS

| Image | Stock Status | Stock Quantity | Zaneti Colours |
|-------|--------------|----------------|----------------|
|       |              |                | Anthracite     |
|       |              |                | Azure Blue     |
|       |              |                | Chilli Orange  |

#### ADDITIONAL INFORMATION

| Stacking       | Yes                                                                                             |
|----------------|-------------------------------------------------------------------------------------------------|
| Leadtime       | <u>12 weeks +</u>                                                                               |
| Material       | <u>Metal</u>                                                                                    |
| Arms           | No                                                                                              |
| Linking        | No                                                                                              |
| Price          | Less than 200                                                                                   |
| Zaneti Colours | <u>Anthracite, Azure Blue, Chilli Orange, Matte Honey, Matte Red, Matte White, Reseda Green</u> |