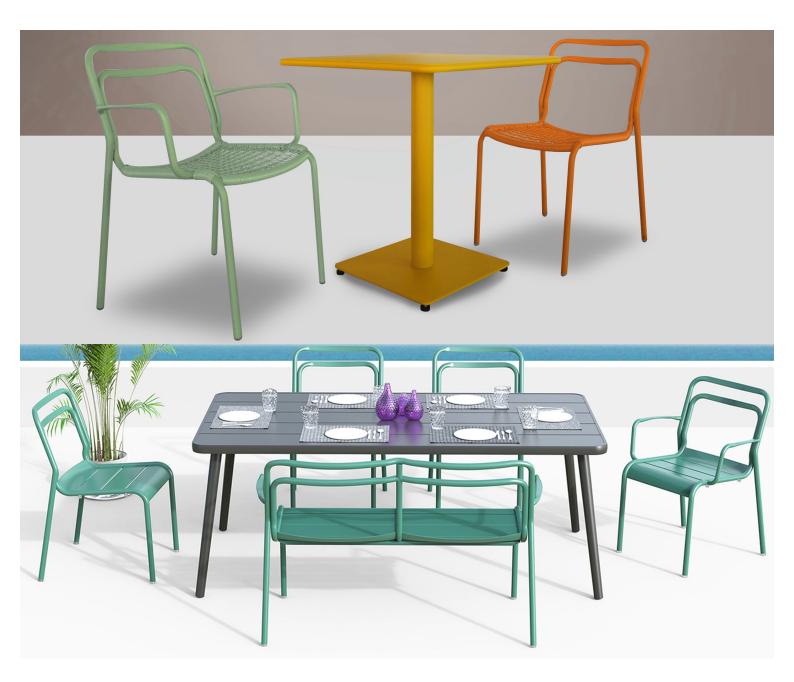

## Zaneti

The latest on offer from Australian design studio, Zaneti. The brand specialised in designing chairs, tables, bases and bespoke pieces. They are specifically known for their work with aluminium outdoor furniture. Zaneti chairs and bases inject style and personality into any room. Made from an assortment of materials including quality wood, steel and aluminium they're the perfect pieces to freshen up an interior.