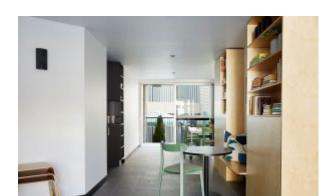

# Madison brings clean minimalism into the public space with a delicate presence.

The lightweight aluminium frame is available in multiple forms and is also paired with a woven polyethylene fibre seat, making for a reassuring and innovative concept.

## Madison brings clean minimalism into the public space with a delicate presence.

The lightweight aluminium frame is available in multiple forms and is also paired with a woven polyethylene fibre seat, making for a reassuring and innovative concept.