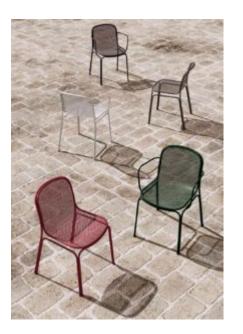

#### ADDITIONAL INFORMATION

| Stacking       | Yes                                                                                             |
|----------------|-------------------------------------------------------------------------------------------------|
| Leadtime       | <u>12 weeks +</u>                                                                               |
| Material       | <u>Metal</u>                                                                                    |
| Arms           | No                                                                                              |
| Linking        | No                                                                                              |
| Price          | Less than 200                                                                                   |
| Zaneti Colours | <u>Anthracite, Azure Blue, Chilli Orange, Matte Honey, Matte Red, Matte White, Reseda Green</u> |

## Zaneti Finishes

Powder Coats

Anthracite

Azure Blue

Chilli Orange

Urban Grey

lvy Green

Matte Honey

Matte Red

Reseda Green

Terracotta

Matte White

<u>Textiles</u>

Taupe

Storm Grey

Mist Grey