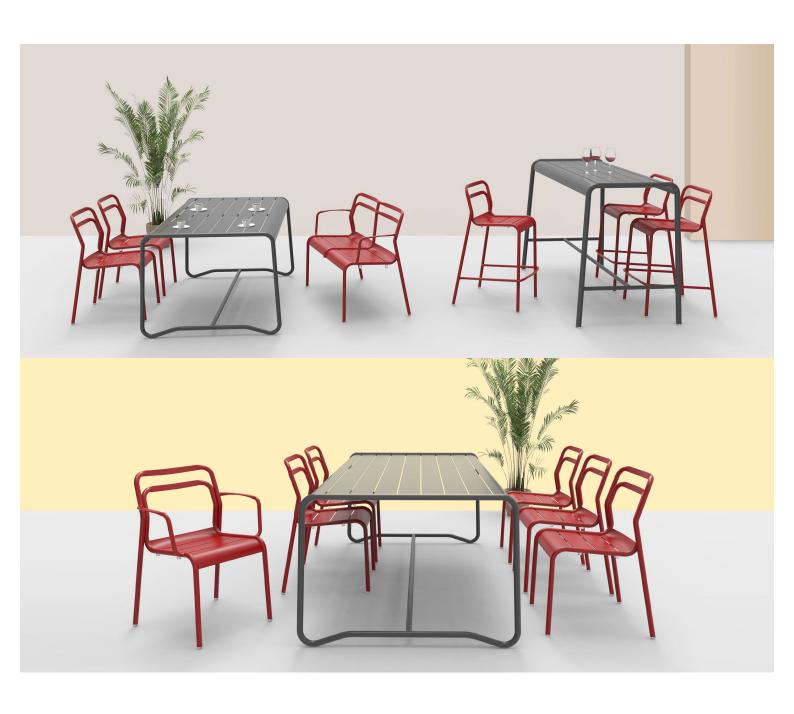

### Zaneti

The latest on offer from Australian design studio, Zaneti. The brand specialised in designing chairs, tables, bases and bespoke pieces. They are specifically known for their work with aluminium outdoor furniture. Zaneti chairs and bases inject style and personality into any room. Made from an assortment of materials including quality wood, steel and aluminium they're the perfect pieces to freshen up an interior.