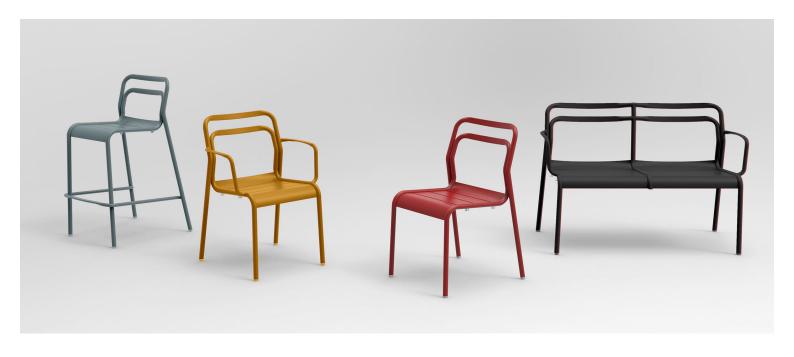

### **VARIATIONS**

| Image | Stock Status | Stock Quantity | Zaneti Colours |
|-------|--------------|----------------|----------------|
|       |              |                | Anthracite     |
|       |              |                | Azure Blue     |
|       |              |                | Chilli Orange  |
|       |              |                | Matte Honey    |

| Image | Stock Status | Stock Quantity | Zaneti Colours |
|-------|--------------|----------------|----------------|
|       |              |                | Matte Red      |
|       |              |                | Matte White    |
|       |              |                | Reseda Green   |
|       |              |                |                |

#### **ADDITIONAL INFORMATION**

**Stacking** <u>Yes</u>

Leadtime <u>12 weeks +</u> Material **Metal** Arms <u>No</u> Linking <u>No</u>

Price Less than 200

Anthracite, Azure Blue, Chilli Orange, Matte Honey, Matte Red, Matte White, Reseda Green **Zaneti Colours** 

### **Zaneti Finishes**

Powder Coats

Anthracite

Azure Blue

Chilli Orange

Urban Grey

Ivy Green

Matte Honey

Matte Red

Reseda Green

Terracotta

Matte White

### Zaneti

The latest on offer from Australian design studio, Zaneti. The brand specialised in designing chairs, tables, bases and bespoke pieces. They are specifically known for their work with aluminium outdoor furniture. Zaneti chairs and bases inject style and personality into any room. Made from an assortment of materials including quality wood, steel and aluminium they're the perfect pieces to freshen up an interior.