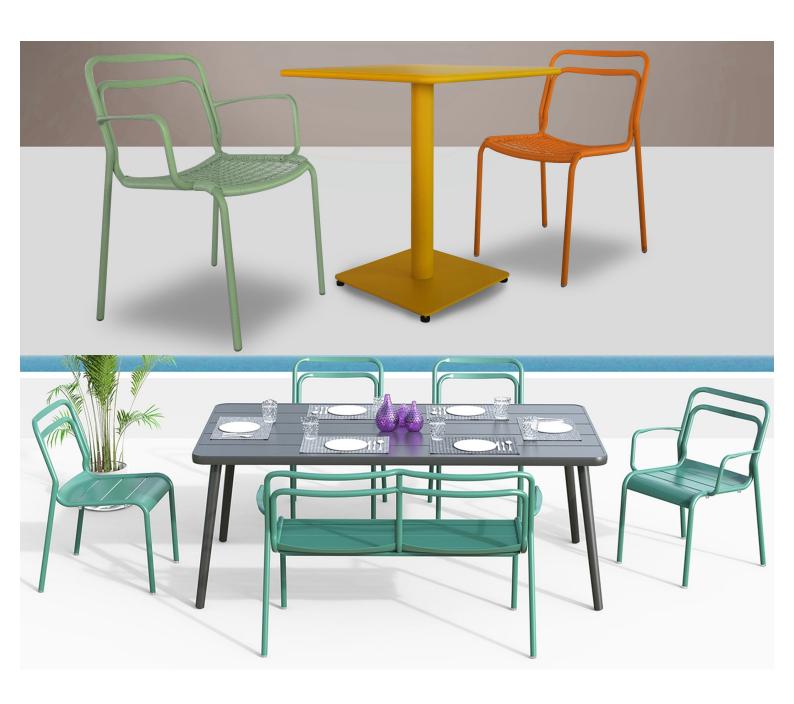

#### **MADISON ALUMINIUM M1304-DW**

The Madison chair in a textured finish provides a great seating option for your patio or bar area.

These chairs have some great features such as:

- Commercial quality Construction.All aluminium powder coated frames will never rust.

# Madison brings clean minimalism into the public space with a delicate presence.

The lightweight aluminium frame is available in multiple forms and is also paired with a woven polyethylene fibre seat, making for a reassuring and innovative concept.

Material Aluminium

**Details** Side chair Waterfall seat

**Dimension** 

83.1cm 58.5cm 51.5cm 45cm

Catalogue **Download now >** 

These chairs have some great features such as:

- Commercial quality Construction.
- All aluminium powder coated frames will never rust.

## Madison brings clean minimalism into the public space with a delicate presence.

The lightweight aluminium frame is available in multiple forms and is also paired with a woven polyethylene fibre seat, making for a reassuring and innovative concept.

#### Material

Aluminium

**Details**Side chair
Waterfall seat

**Dimension** 

h H H h

83.1cm 58.5cm 51.5cm 45cm

Catalogue <u>Download now ></u>

BRAND