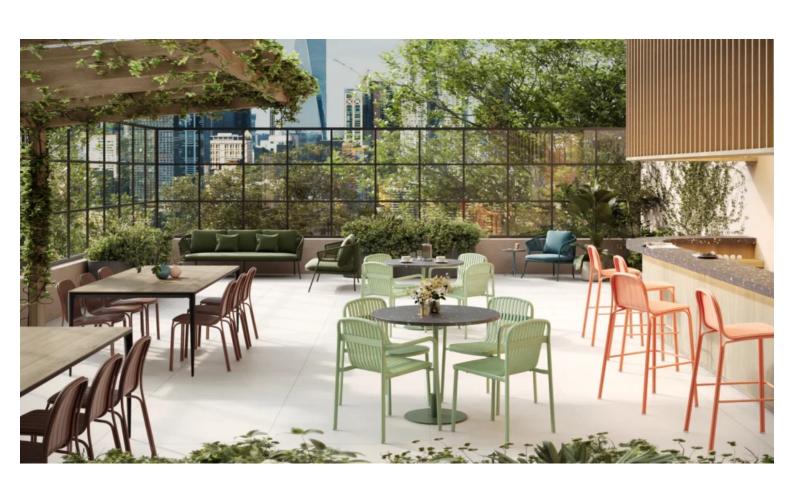

#### **MADISON ALUMINIUM M1304-DW**

The Madison chair in a textured finish provides a great seating option for your patio or bar area.

These chairs have some great features such as:

- Commercial quality Construction.All aluminium powder coated frames will never rust.

# Madison brings clean minimalism into the public space with a delicate presence.

The lightweight aluminium frame is available in multiple forms and is also paired with a woven polyethylene fibre seat, making for a reassuring and innovative concept.

Material Aluminium

**Details** Side chair Waterfall seat

**Dimension** 

83.1cm 58.5cm 51.5cm 45cm

Catalogue **Download now >** 

## Madison brings clean minimalism into the public space with a delicate presence.

The lightweight aluminium frame is available in multiple forms and is also paired with a woven polyethylene fibre seat, making for a reassuring and innovative concept.

#### Material

Aluminium

**Details**Side chair
Waterfall seat

**Dimension** 

h H H h

83.1cm 58.5cm 51.5cm 45cm

Catalogue <u>Download now ></u>

BRAND

### Zaneti

The latest on offer from Australian design studio, Zaneti. The brand specialised in designing chairs, tables, bases and bespoke pieces. They are specifically known for their work with aluminium outdoor furniture. Zaneti chairs and bases inject style and personality into any room. Made from an assortment of materials including quality wood, steel and aluminium they're the perfect pieces to freshen up an interior.