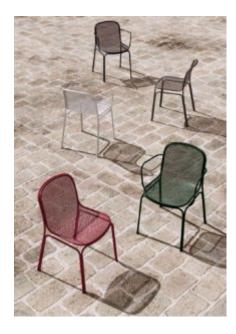

#### **MADISON ALUMINIUM M1304-DW**

The Madison chair in a textured finish provides a great seating option for your patio or bar area.

These chairs have some great features such as:

- Commercial quality Construction.All aluminium powder coated frames will never rust.

# Madison brings clean minimalism into the public space with a delicate presence.

The lightweight aluminium frame is available in multiple forms and is also paired with a woven polyethylene fibre seat, making for a reassuring and innovative concept.

Material Aluminium

**Details** Side chair Waterfall seat

**Dimension** 

83.1cm 58.5cm 51.5cm 45cm

Catalogue **Download now >** 

These chairs have some great features such as:

- Commercial quality Construction.
- All aluminium powder coated frames will never rust.

## Madison brings clean minimalism into the public space with a delicate presence.

The lightweight aluminium frame is available in multiple forms and is also paired with a woven polyethylene fibre seat, making for a reassuring and innovative concept.

#### Material

Aluminium

**Details**Side chair
Waterfall seat

**Dimension** 

h H H h

83.1cm 58.5cm 51.5cm 45cm

Catalogue <u>Download now ></u>

BRAND