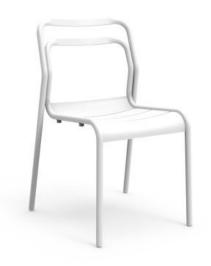

#### **MADISON ALUMINIUM M1304-DW**

The Madison chair in a textured finish provides a great seating option for your patio or bar area.

These chairs have some great features such as:

- Commercial quality Construction.All aluminium powder coated frames will never rust.

# Madison brings clean minimalism into the public space with a delicate presence.

The lightweight aluminium frame is available in multiple forms and is also paired with a woven polyethylene fibre seat, making for a reassuring and innovative concept.

Material Aluminium

**Details** Side chair Waterfall seat

**Dimension** 

83.1cm 58.5cm 51.5cm 45cm

Catalogue **Download now >** 

These chairs have some great features such as:

- Commercial quality Construction.
- All aluminium powder coated frames will never rust.

## Madison brings clean minimalism into the public space with a delicate presence.

The lightweight aluminium frame is available in multiple forms and is also paired with a woven polyethylene fibre seat, making for a reassuring and innovative concept.

#### Material

Aluminium

**Details**Side chair
Waterfall seat

**Dimension** 

h H H h

83.1cm 58.5cm 51.5cm 45cm

Catalogue <u>Download now ></u>

BRAND