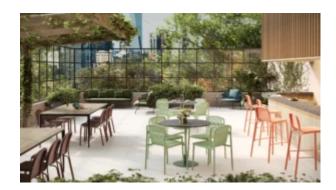

#### **MADISON ALUMINIUM M1304-DW**

The Madison chair in a textured finish provides a great seating option for your patio or bar area.

These chairs have some great features such as:

- Commercial quality Construction.All aluminium powder coated frames will never rust.

## How to pick outdoor furniture for your hospitality venue

Outdoor furniture can have a significant influence on the look of your venue. Just like [...]

10
Sep

The Madison chair in a textured finish provides a great seating option for your patio or bar area.

These chairs have some great features such as:

- Commercial quality Construction.
- All aluminium powder coated frames will never rust.