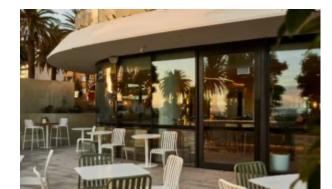

#### MADISON RATTAN M2303-D1

The Madison chair in a textured finish provides a great seating option for your patio or bar area.

These chairs have some great features such as:

- Commercial quality Construction.All aluminium powder coated frames will never rust.

# Madison brings clean minimalism into the public space with a delicate presence.

The lightweight aluminium frame is available in multiple forms and is also paired with a woven polyethylene fibre seat, making for a reassuring and innovative concept.

#### Madison brings clean minimalism into the public space with a delicate presence.

The lightweight aluminium frame is available in multiple forms and is also paired with a woven polyethylene fibre seat, making for a reassuring and innovative concept.