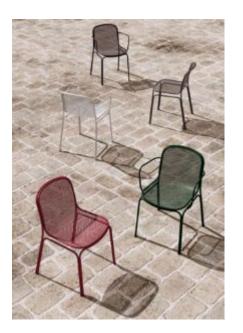

#### MADISON RATTAN M2303-D1

The Madison chair in a textured finish provides a great seating option for your patio or bar area.

These chairs have some great features such as:

- Commercial quality Construction.All aluminium powder coated frames will never rust.

# Madison brings clean minimalism into the public space with a delicate presence.

The lightweight aluminium frame is available in multiple forms and is also paired with a woven polyethylene fibre seat, making for a reassuring and innovative concept.

Material Aluminium Polyethylene rattan

#### **Details** Arm chair

#### VARIATIONS

Matte Honey

 Image
 Stock Status
 Stock Quantity
 Zaneti Colours

 Image
 Matte Red

Matte White

Reseda Green

#### ADDITIONAL INFORMATION

| Stacking       | Yes                                                                                             |
|----------------|-------------------------------------------------------------------------------------------------|
| Leadtime       | <u>12 weeks +</u>                                                                               |
| Material       | Metal                                                                                           |
| Arms           | Yes                                                                                             |
| Linking        | No                                                                                              |
| Price          | Less than 200                                                                                   |
| Zaneti Colours | <u>Anthracite, Azure Blue, Chilli Orange, Matte Honey, Matte Red, Matte White, Reseda Green</u> |

Outdoor furniture can have a significant influence on the look of your venue. Just like [...]

10 Sep

The Madison chair in a textured finish provides a great seating option for your patio or bar area.

These chairs have some great features such as:

- Commercial quality Construction.
- All aluminium powder coated frames will never rust.

#### Madison brings clean minimalism into the public space with a delicate presence.

The lightweight aluminium frame is available in multiple forms and is also paired with a woven polyethylene fibre seat, making for a reassuring and innovative concept.

#### Material

Aluminium Polyethylene rattan

**Details** Arm chair