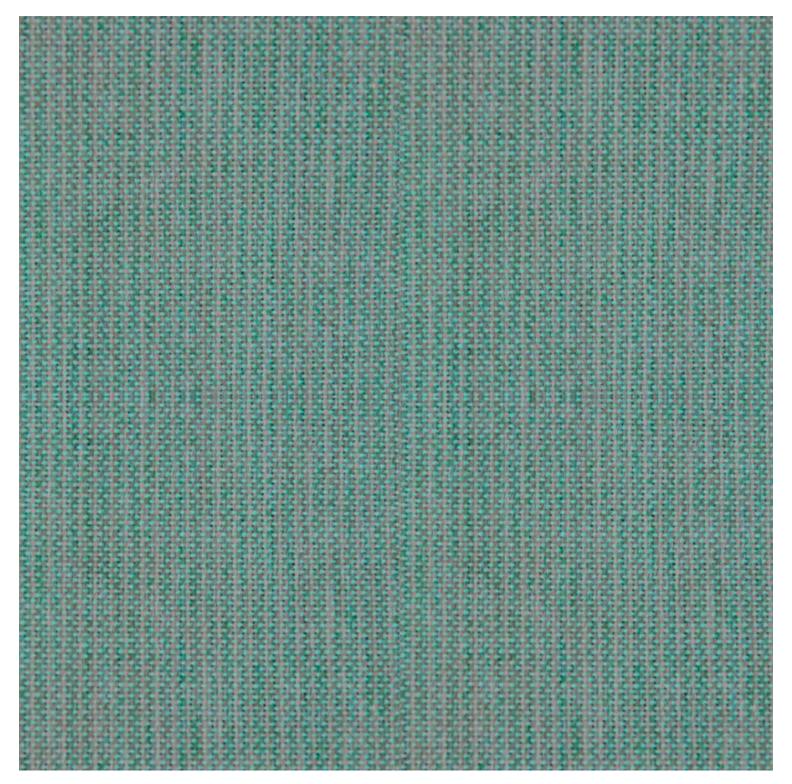

#### VARIATIONS

Matte Honey

 Image
 Stock Status
 Stock Quantity
 Zaneti Colours

 Image
 Matte Red

Matte White

Reseda Green

#### ADDITIONAL INFORMATION

| Stacking       | Yes                                                                                             |
|----------------|-------------------------------------------------------------------------------------------------|
| Leadtime       | <u>12 weeks +</u>                                                                               |
| Material       | Metal                                                                                           |
| Arms           | Yes                                                                                             |
| Linking        | No                                                                                              |
| Price          | Less than 200                                                                                   |
| Zaneti Colours | <u>Anthracite, Azure Blue, Chilli Orange, Matte Honey, Matte Red, Matte White, Reseda Green</u> |

Matte Red

Reseda Green

Terracotta

Matte White

<u>Textiles</u>

Taupe

Storm Grey

Mist Grey

Coral Red

Santorini Blue

Pistachio Green

Olive

Lagoon

Nectar