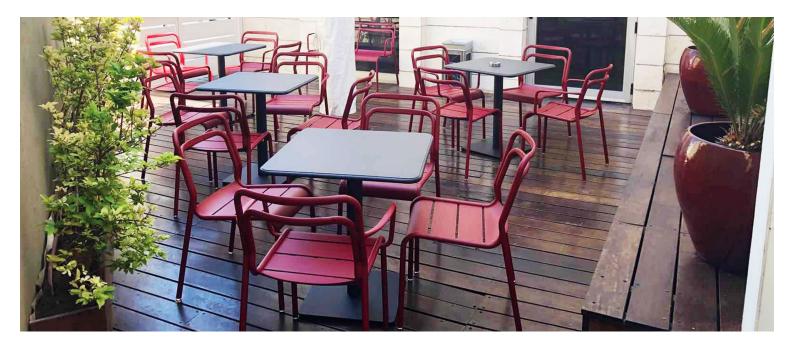

#### MADISON RATTAN M2303-D1

The Madison chair in a textured finish provides a great seating option for your patio or bar area.

These chairs have some great features such as:

- Commercial quality Construction.All aluminium powder coated frames will never rust.

# Madison brings clean minimalism into the public space with a delicate presence.

The lightweight aluminium frame is available in multiple forms and is also paired with a woven polyethylene fibre seat, making for a reassuring and innovative concept.

Outdoor furniture can have a significant influence on the look of your venue. Just like [...]

10 Sep

The Madison chair in a textured finish provides a great seating option for your patio or bar area.

These chairs have some great features such as:

#### Madison brings clean minimalism into the public space with a delicate presence.

The lightweight aluminium frame is available in multiple forms and is also paired with a woven polyethylene fibre seat, making for a reassuring and innovative concept.