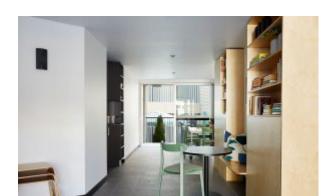

# Madison brings clean minimalism into the public space with a delicate presence.

The lightweight aluminium frame is available in multiple forms and is also paired with a woven polyethylene fibre seat, making for a reassuring and innovative concept.

#### Madison brings clean minimalism into the public space with a delicate presence.

The lightweight aluminium frame is available in multiple forms and is also paired with a woven polyethylene fibre seat, making for a reassuring and innovative concept.