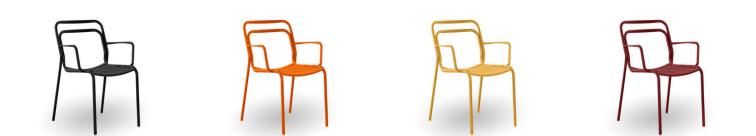

#### VARIATIONS

Matte Honey

 Image
 Stock Status
 Stock Quantity
 Zaneti Colours

 Image
 Matte Red

Matte White

Reseda Green

#### ADDITIONAL INFORMATION

| Stacking       | Yes                                                                                             |
|----------------|-------------------------------------------------------------------------------------------------|
| Leadtime       | <u>12 weeks +</u>                                                                               |
| Material       | Metal                                                                                           |
| Arms           | Yes                                                                                             |
| Linking        | No                                                                                              |
| Price          | Less than 200                                                                                   |
| Zaneti Colours | <u>Anthracite, Azure Blue, Chilli Orange, Matte Honey, Matte Red, Matte White, Reseda Green</u> |

## Zaneti Finishes

Powder Coats

Anthracite

Azure Blue

Chilli Orange

Urban Grey

lvy Green

Matte Honey

Matte Red

Reseda Green

Terracotta

Matte White

<u>Textiles</u>

Taupe

Storm Grey

Mist Grey