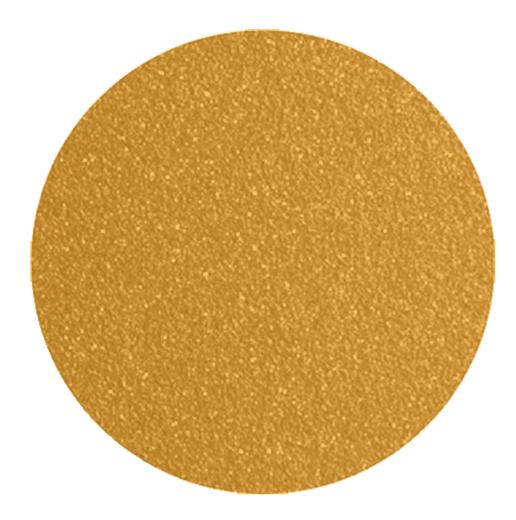

#### VARIATIONS

Matte Honey

 Image
 Stock Status
 Stock Quantity
 Zaneti Colours

 Image
 Matte Red

Matte White

Reseda Green

#### ADDITIONAL INFORMATION

| Stacking       | Yes                                                                                             |
|----------------|-------------------------------------------------------------------------------------------------|
| Leadtime       | <u>12 weeks +</u>                                                                               |
| Material       | Metal                                                                                           |
| Arms           | Yes                                                                                             |
| Linking        | No                                                                                              |
| Price          | Less than 200                                                                                   |
| Zaneti Colours | <u>Anthracite, Azure Blue, Chilli Orange, Matte Honey, Matte Red, Matte White, Reseda Green</u> |