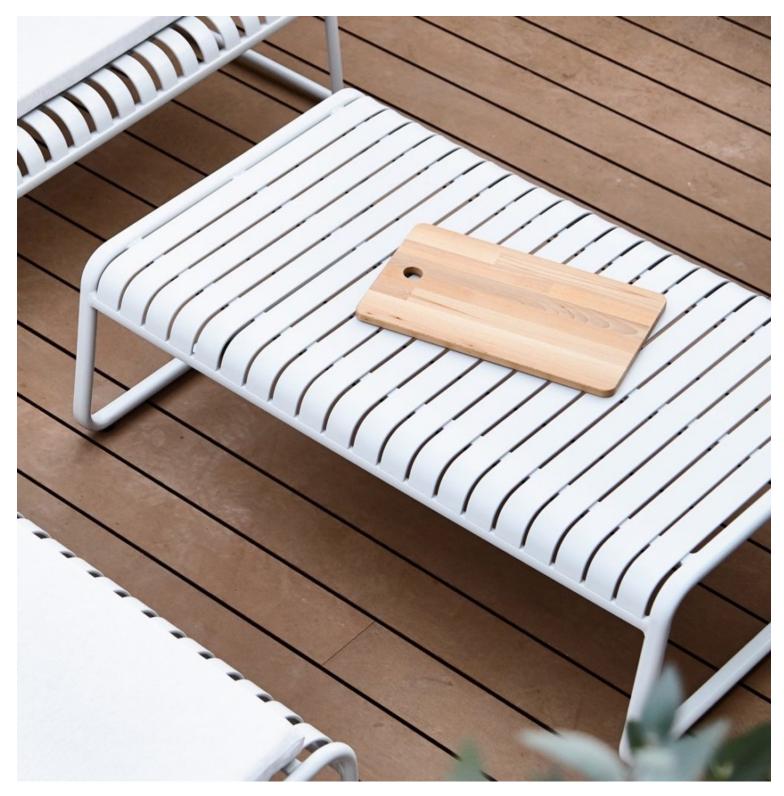

# Madison brings clean minimalism into the public space with a delicate presence.

The lightweight aluminium frame is available in multiple forms and is also paired with a woven polyethylene fibre seat, making for a reassuring and innovative concept.

#### Madison brings clean minimalism into the public space with a delicate presence.

The lightweight aluminium frame is available in multiple forms and is also paired with a woven polyethylene fibre seat, making for a reassuring and innovative concept.