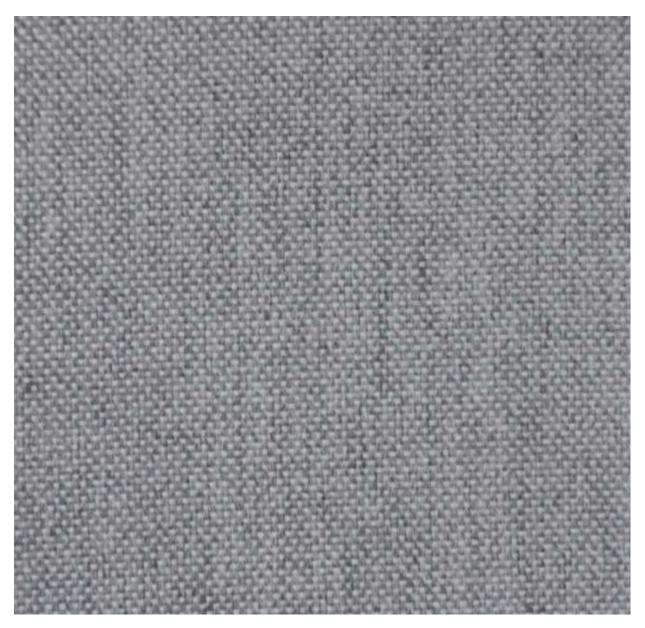

#### VARIATIONS

Matte Honey

 Image
 Stock Status
 Stock Quantity
 Zaneti Colours

 Image
 Matte Red

Matte White

Reseda Green

#### ADDITIONAL INFORMATION

| Stacking       | Yes                                                                                             |
|----------------|-------------------------------------------------------------------------------------------------|
| Leadtime       | <u>12 weeks +</u>                                                                               |
| Material       | Metal                                                                                           |
| Arms           | Yes                                                                                             |
| Linking        | No                                                                                              |
| Price          | Less than 200                                                                                   |
| Zaneti Colours | <u>Anthracite, Azure Blue, Chilli Orange, Matte Honey, Matte Red, Matte White, Reseda Green</u> |

## Zaneti Finishes

Powder Coats

Anthracite

Azure Blue

Chilli Orange

Urban Grey

lvy Green

Matte Honey

Matte Red

Reseda Green

Terracotta

Matte White

<u>Textiles</u>

Taupe

Storm Grey

Mist Grey