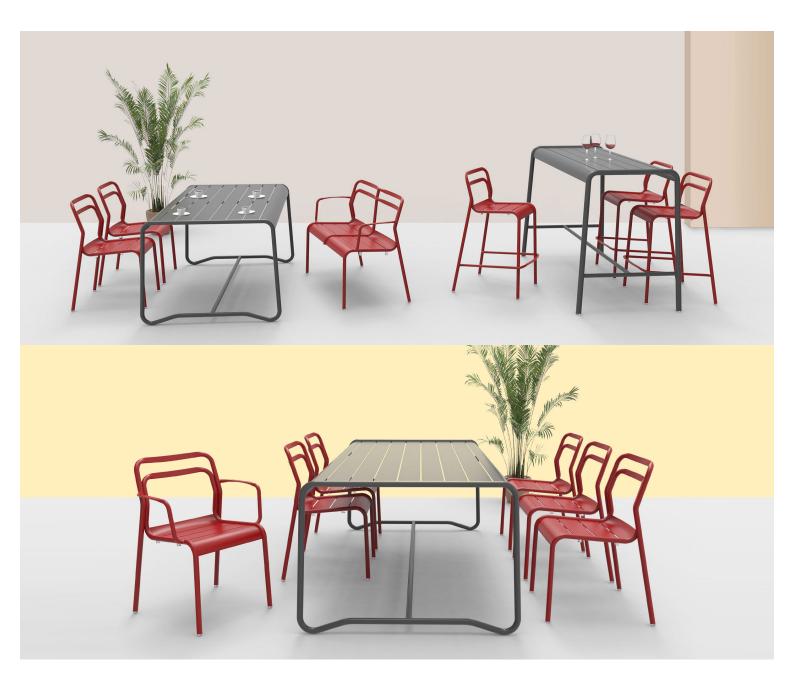

#### ADDITIONAL INFORMATION

| Stacking       | Yes                                                                                             |
|----------------|-------------------------------------------------------------------------------------------------|
| Leadtime       | <u>12 weeks +</u>                                                                               |
| Material       | Metal                                                                                           |
| Arms           | Yes                                                                                             |
| Linking        | No                                                                                              |
| Price          | Less than 200                                                                                   |
| Zaneti Colours | <u>Anthracite, Azure Blue, Chilli Orange, Matte Honey, Matte Red, Matte White, Reseda Green</u> |

## Zaneti Finishes

Powder Coats

Anthracite

Azure Blue

Chilli Orange

Urban Grey

lvy Green

Matte Honey

Matte Red

Reseda Green

Terracotta

Matte White

<u>Textiles</u>

Taupe

Storm Grey

Mist Grey