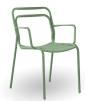

#### VARIATIONS

Matte Honey

 Image
 Stock Status
 Stock Quantity
 Zaneti Colours

 Image
 Matte Red

Matte White

Reseda Green

#### ADDITIONAL INFORMATION

| Stacking       | Yes                                                                                             |
|----------------|-------------------------------------------------------------------------------------------------|
| Leadtime       | <u>12 weeks +</u>                                                                               |
| Material       | Metal                                                                                           |
| Arms           | Yes                                                                                             |
| Linking        | No                                                                                              |
| Price          | Less than 200                                                                                   |
| Zaneti Colours | <u>Anthracite, Azure Blue, Chilli Orange, Matte Honey, Matte Red, Matte White, Reseda Green</u> |