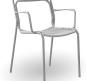

# Madison brings clean minimalism into the public space with a delicate presence.

The lightweight aluminium frame is available in multiple forms and is also paired with a woven polyethylene fibre seat, making for a reassuring and innovative concept.

Material Aluminium Polyethylene rattan

#### **Details** Arm chair