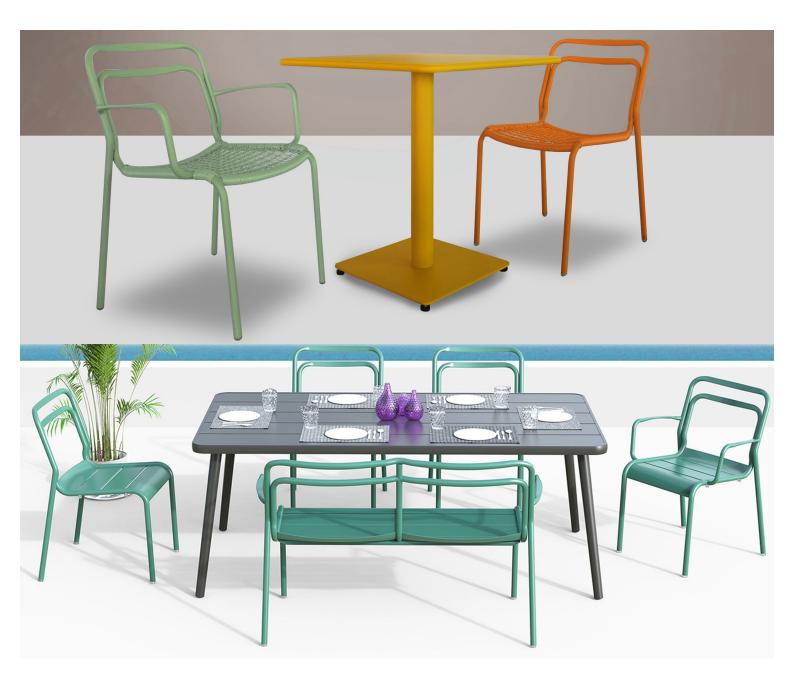

#### ADDITIONAL INFORMATION

| Stacking       | Yes                                                                                             |
|----------------|-------------------------------------------------------------------------------------------------|
| Leadtime       | <u>12 weeks +</u>                                                                               |
| Material       | Metal                                                                                           |
| Arms           | Yes                                                                                             |
| Linking        | No                                                                                              |
| Price          | Less than 200                                                                                   |
| Zaneti Colours | <u>Anthracite, Azure Blue, Chilli Orange, Matte Honey, Matte Red, Matte White, Reseda Green</u> |

## Zaneti Finishes

Powder Coats

Anthracite

Azure Blue

Chilli Orange

Urban Grey

lvy Green

Matte Honey

Matte Red

Reseda Green

Terracotta

Matte White

<u>Textiles</u>

Taupe

Storm Grey

Mist Grey