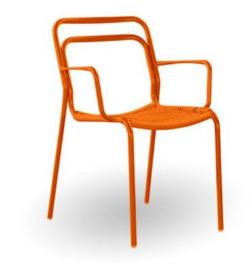

#### MADISON RATTAN M2303-D1

The Madison chair in a textured finish provides a great seating option for your patio or bar area.

These chairs have some great features such as:

- Commercial quality Construction.All aluminium powder coated frames will never rust.

# Madison brings clean minimalism into the public space with a delicate presence.

The lightweight aluminium frame is available in multiple forms and is also paired with a woven polyethylene fibre seat, making for a reassuring and innovative concept.

Outdoor furniture can have a significant influence on the look of your venue. Just like [...]

10 Sep

The Madison chair in a textured finish provides a great seating option for your patio or bar area.

These chairs have some great features such as:

#### Madison brings clean minimalism into the public space with a delicate presence.

The lightweight aluminium frame is available in multiple forms and is also paired with a woven polyethylene fibre seat, making for a reassuring and innovative concept.