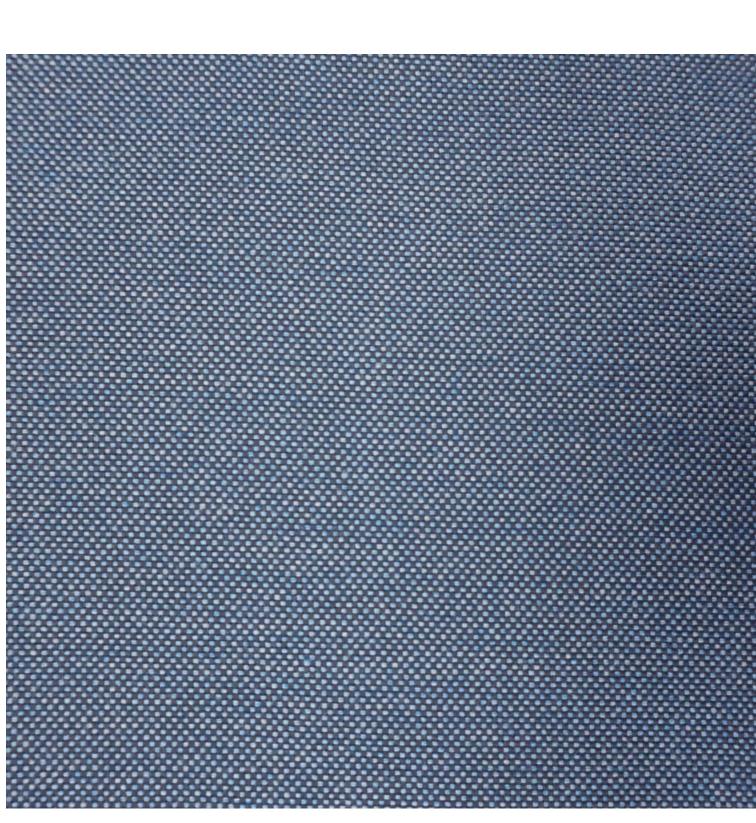

Material Aluminium Polyethylene rattan

#### VARIATIONS

Matte Honey

 Image
 Stock Status
 Stock Quantity
 Zaneti Colours

 Image
 Matte Red

Matte White

Reseda Green

#### ADDITIONAL INFORMATION

| Stacking       | Yes                                                                                             |
|----------------|-------------------------------------------------------------------------------------------------|
| Leadtime       | <u>12 weeks +</u>                                                                               |
| Material       | Metal                                                                                           |
| Arms           | Yes                                                                                             |
| Linking        | No                                                                                              |
| Price          | Less than 200                                                                                   |
| Zaneti Colours | <u>Anthracite, Azure Blue, Chilli Orange, Matte Honey, Matte Red, Matte White, Reseda Green</u> |