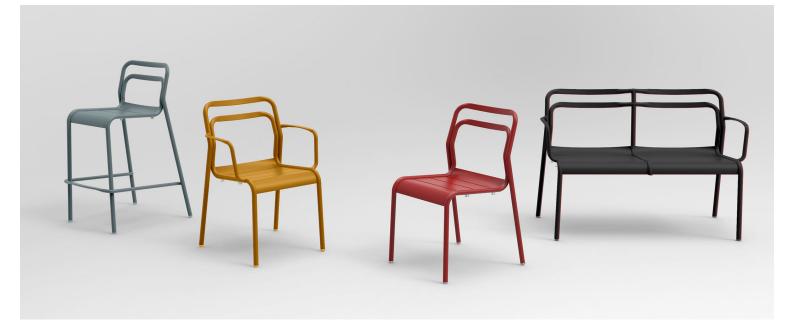

#### ADDITIONAL INFORMATION

| Stacking       | Yes                                                                                             |
|----------------|-------------------------------------------------------------------------------------------------|
| Leadtime       | <u>12 weeks +</u>                                                                               |
| Material       | Metal                                                                                           |
| Arms           | Yes                                                                                             |
| Linking        | No                                                                                              |
| Price          | Less than 200                                                                                   |
| Zaneti Colours | <u>Anthracite, Azure Blue, Chilli Orange, Matte Honey, Matte Red, Matte White, Reseda Green</u> |

## Zaneti Finishes

Powder Coats

Anthracite

Azure Blue

Chilli Orange

Urban Grey

lvy Green

Matte Honey

Matte Red

Reseda Green

Terracotta

Matte White

<u>Textiles</u>

Taupe

Storm Grey

Mist Grey