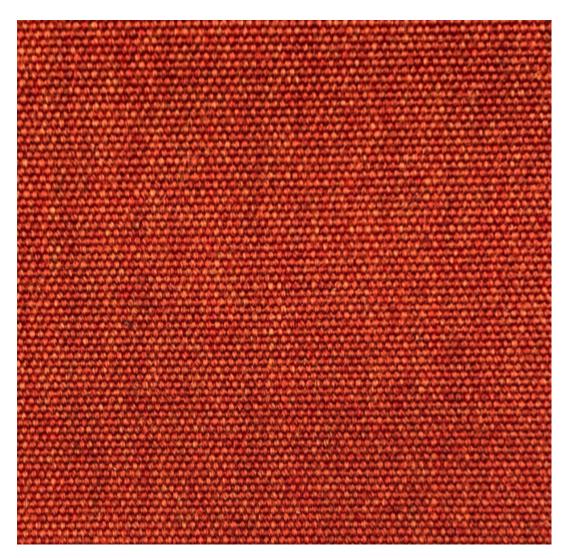

#### VARIATIONS

Matte Honey

 Image
 Stock Status
 Stock Quantity
 Zaneti Colours

 Image
 Matte Red

Matte White

Reseda Green

#### ADDITIONAL INFORMATION

| Stacking       | Yes                                                                                             |
|----------------|-------------------------------------------------------------------------------------------------|
| Leadtime       | <u>12 weeks +</u>                                                                               |
| Material       | Metal                                                                                           |
| Arms           | Yes                                                                                             |
| Linking        | No                                                                                              |
| Price          | Less than 200                                                                                   |
| Zaneti Colours | <u>Anthracite, Azure Blue, Chilli Orange, Matte Honey, Matte Red, Matte White, Reseda Green</u> |

## Zaneti Finishes

Powder Coats

Anthracite

Azure Blue

Chilli Orange

Urban Grey

lvy Green

Matte Honey

Matte Red

Reseda Green

Terracotta

Matte White

<u>Textiles</u>

Taupe

Storm Grey

Mist Grey