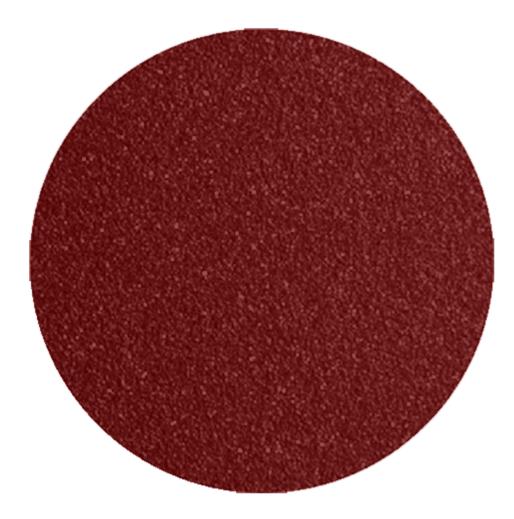

#### VARIATIONS

Matte Honey

 Image
 Stock Status
 Stock Quantity
 Zaneti Colours

 Image
 Matte Red

Matte White

Reseda Green

#### ADDITIONAL INFORMATION

| Stacking       | Yes                                                                                             |
|----------------|-------------------------------------------------------------------------------------------------|
| Leadtime       | <u>12 weeks +</u>                                                                               |
| Material       | Metal                                                                                           |
| Arms           | Yes                                                                                             |
| Linking        | No                                                                                              |
| Price          | Less than 200                                                                                   |
| Zaneti Colours | <u>Anthracite, Azure Blue, Chilli Orange, Matte Honey, Matte Red, Matte White, Reseda Green</u> |