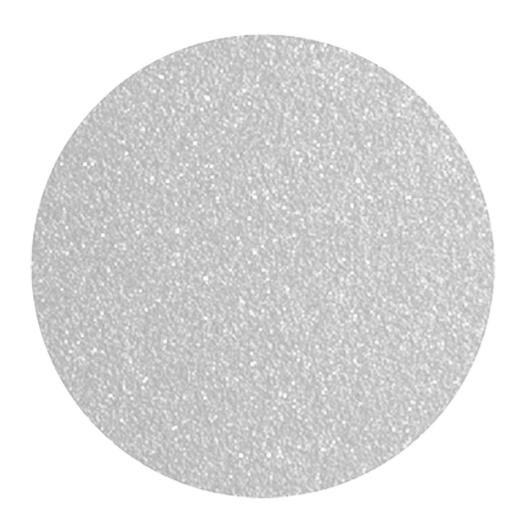

#### VARIATIONS

Matte Honey

Reseda Green

#### ADDITIONAL INFORMATION

| Stacking       | Yes                                                                                             |
|----------------|-------------------------------------------------------------------------------------------------|
| Leadtime       | <u>Stock</u>                                                                                    |
| Material       | <u>Metal</u>                                                                                    |
| Arms           | No                                                                                              |
| Linking        | No                                                                                              |
| Price          | Less than 200                                                                                   |
| Zaneti Colours | <u>Anthracite, Azure Blue, Chilli Orange, Matte Honey, Matte Red, Matte White, Reseda Green</u> |

## Zaneti Finishes

Powder Coats

Anthracite

Azure Blue

Chilli Orange

Urban Grey

lvy Green

Matte Honey

Matte Red

Reseda Green

Terracotta

Matte White

<u>Textiles</u>

Taupe

Storm Grey

Mist Grey