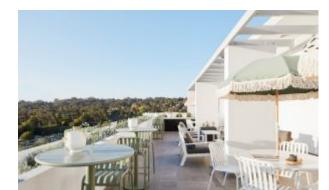

#### MADISON RATTAN M2303-DW

The Madison chair in a textured finish provides a great seating option for your patio or bar area.

These chairs have some great features such as:

- Commercial quality Construction.All aluminium powder coated frames will never rust.

# Madison brings clean minimalism into the public space with a delicate presence.

The lightweight aluminium frame is available in multiple forms and is also paired with a woven polyethylene fibre seat, making for a reassuring and innovative concept.

Outdoor furniture can have a significant influence on the look of your venue. Just like [...]

10 Sep

The Madison chair in a textured finish provides a great seating option for your patio or bar area.

These chairs have some great features such as:

### Madison brings clean minimalism into the public space with a delicate presence.

The lightweight aluminium frame is available in multiple forms and is also paired with a woven polyethylene fibre seat, making for a reassuring and innovative concept.