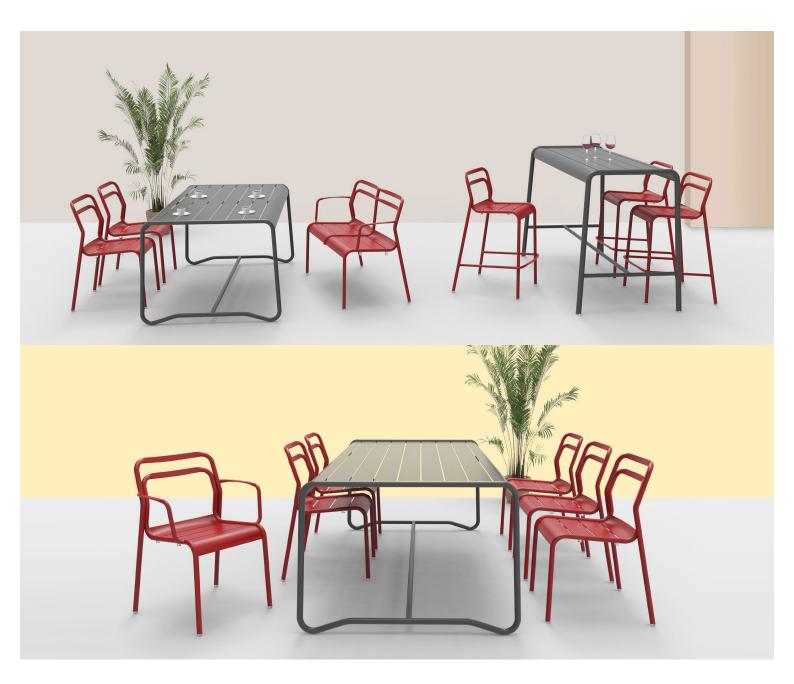

# Zaneti

The latest on offer from Australian design studio, Zaneti. The brand specialised in designing chairs, tables, bases and bespoke pieces. They are specifically known for their work with aluminium outdoor furniture. Zaneti chairs and bases inject style and personality into any room. Made from an assortment of materials including quality wood, steel and aluminium they're the perfect pieces to freshen up an interior.