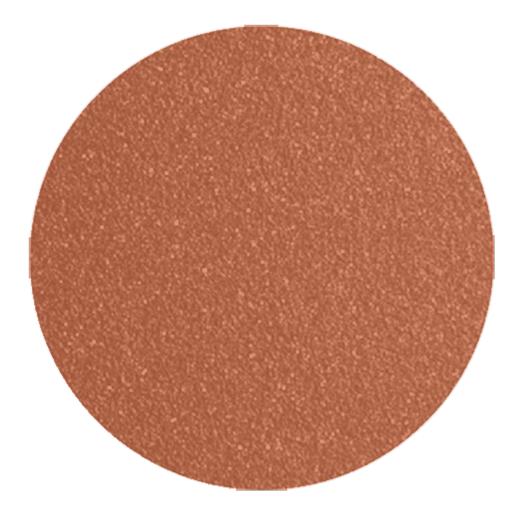

#### VARIATIONS

Matte Honey

Reseda Green

#### ADDITIONAL INFORMATION

| Stacking       | Yes                                                                                             |
|----------------|-------------------------------------------------------------------------------------------------|
| Leadtime       | <u>Stock</u>                                                                                    |
| Material       | <u>Metal</u>                                                                                    |
| Arms           | No                                                                                              |
| Linking        | No                                                                                              |
| Price          | Less than 200                                                                                   |
| Zaneti Colours | <u>Anthracite, Azure Blue, Chilli Orange, Matte Honey, Matte Red, Matte White, Reseda Green</u> |

## Zaneti Finishes

Powder Coats

Anthracite

Azure Blue

Chilli Orange

Urban Grey

lvy Green

Matte Honey

Matte Red

Reseda Green

Terracotta

Matte White

<u>Textiles</u>

Taupe

Storm Grey

Mist Grey