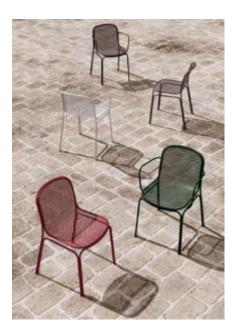

#### ADDITIONAL INFORMATION

| Stacking       | Yes                                                                                             |
|----------------|-------------------------------------------------------------------------------------------------|
| Leadtime       | <u>Stock</u>                                                                                    |
| Material       | <u>Metal</u>                                                                                    |
| Arms           | No                                                                                              |
| Linking        | No                                                                                              |
| Price          | Less than 200                                                                                   |
| Zaneti Colours | <u>Anthracite, Azure Blue, Chilli Orange, Matte Honey, Matte Red, Matte White, Reseda Green</u> |

## Zaneti Finishes

Powder Coats

Anthracite

Azure Blue

Chilli Orange

Urban Grey

lvy Green

Matte Honey

Matte Red

Reseda Green

Terracotta

Matte White

<u>Textiles</u>

Taupe

Storm Grey

Mist Grey

Coral Red

Santorini Blue

Pistachio Green

Olive

Lagoon

Nectar