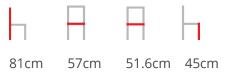

#### MADISON RATTAN M2303-DW

The Madison chair in a textured finish provides a great seating option for your patio or bar area.

These chairs have some great features such as:

- Commercial quality Construction.All aluminium powder coated frames will never rust.

# Madison brings clean minimalism into the public space with a delicate presence.

The lightweight aluminium frame is available in multiple forms and is also paired with a woven polyethylene fibre seat, making for a reassuring and innovative concept.

Material Aluminium Polyethylene rattan

#### Details Side chair

#### **Dimensions**



Catalogue Download now >







#### VARIATIONS



Matte Honey







Reseda Green





#### ADDITIONAL INFORMATION

| Stacking       | Yes                                                                                             |
|----------------|-------------------------------------------------------------------------------------------------|
| Leadtime       | <u>Stock</u>                                                                                    |
| Material       | <u>Metal</u>                                                                                    |
| Arms           | No                                                                                              |
| Linking        | No