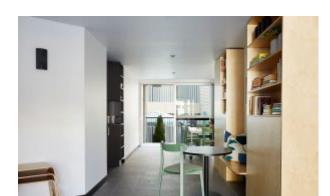

# Madison brings clean minimalism into the public space with a delicate presence.

The lightweight aluminium frame is available in multiple forms and is also paired with a woven polyethylene fibre seat, making for a reassuring and innovative concept.

### Madison brings clean minimalism into the public space with a delicate presence.

The lightweight aluminium frame is available in multiple forms and is also paired with a woven polyethylene fibre seat, making for a reassuring and innovative concept.