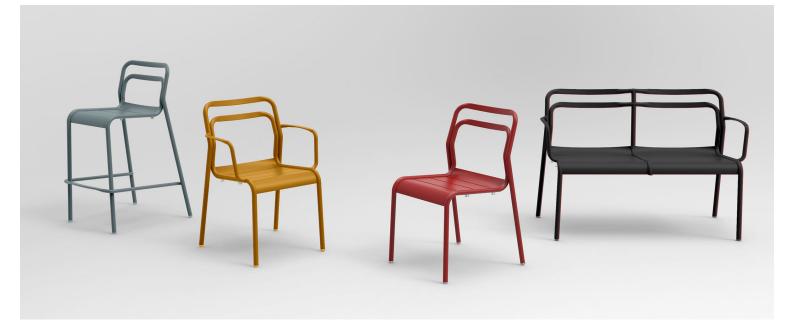

# Zaneti

The latest on offer from Australian design studio, Zaneti. The brand specialised in designing chairs, tables, bases and bespoke pieces. They are specifically known for their work with aluminium outdoor furniture. Zaneti chairs and bases inject style and personality into any room. Made from an assortment of materials including quality wood, steel and aluminium they're the perfect pieces to freshen up an interior.