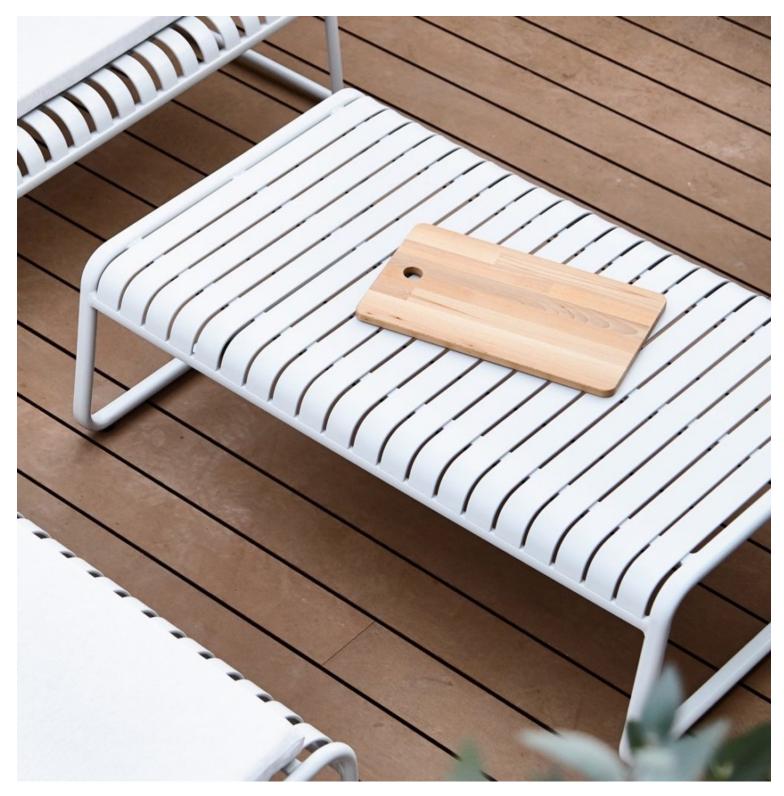

# Madison brings clean minimalism into the public space with a delicate presence.

The lightweight aluminium frame is available in multiple forms and is also paired with a woven polyethylene fibre seat, making for a reassuring and innovative concept.

### Madison brings clean minimalism into the public space with a delicate presence.

The lightweight aluminium frame is available in multiple forms and is also paired with a woven polyethylene fibre seat, making for a reassuring and innovative concept.