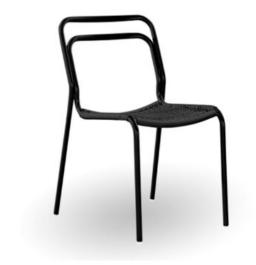

#### MADISON RATTAN M2303-DW

The Madison chair in a textured finish provides a great seating option for your patio or bar area.

These chairs have some great features such as:

- Commercial quality Construction.All aluminium powder coated frames will never rust.

# Madison brings clean minimalism into the public space with a delicate presence.

The lightweight aluminium frame is available in multiple forms and is also paired with a woven polyethylene fibre seat, making for a reassuring and innovative concept.

### Madison brings clean minimalism into the public space with a delicate presence.

The lightweight aluminium frame is available in multiple forms and is also paired with a woven polyethylene fibre seat, making for a reassuring and innovative concept.