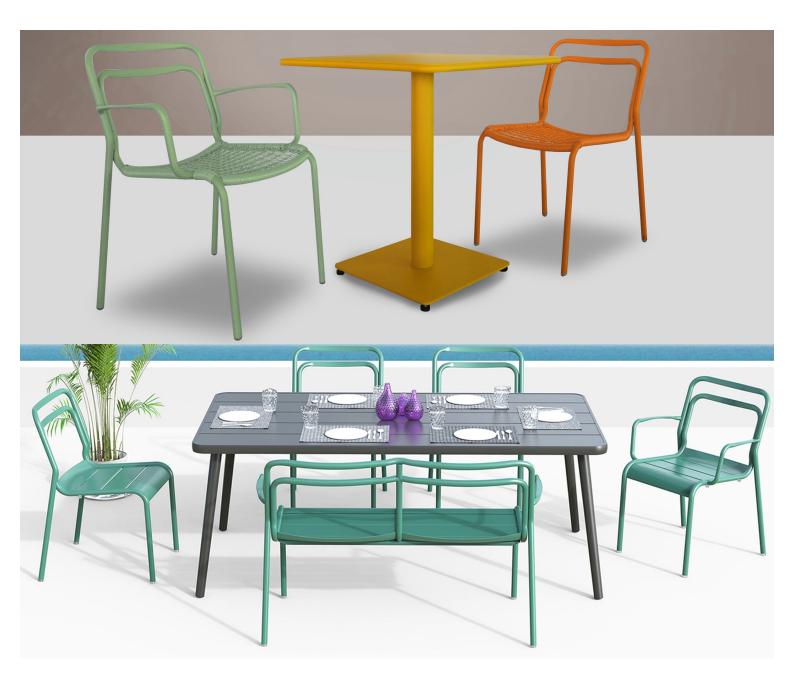

# Zaneti

The latest on offer from Australian design studio, Zaneti. The brand specialised in designing chairs, tables, bases and bespoke pieces. They are specifically known for their work with aluminium outdoor furniture. Zaneti chairs and bases inject style and personality into any room. Made from an assortment of materials including quality wood, steel and aluminium they're the perfect pieces to freshen up an interior.