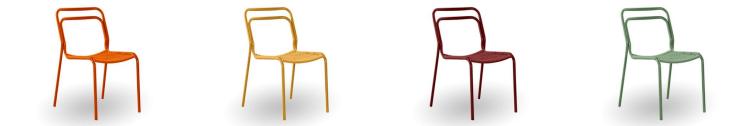

## Zaneti Finishes

Powder Coats

Anthracite

Azure Blue

Chilli Orange

Urban Grey

lvy Green

Matte Honey

Matte Red

Reseda Green

Terracotta

Matte White

<u>Textiles</u>

Taupe

Storm Grey

Mist Grey

Coral Red

Santorini Blue

Pistachio Green

Olive

Lagoon

Nectar