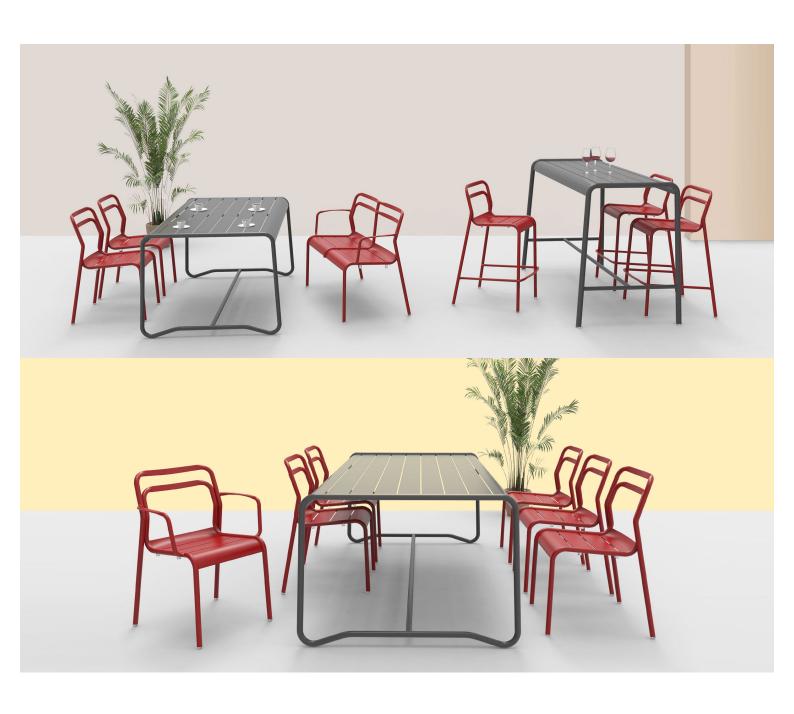

## Zaneti

The latest on offer from Australian design studio, Zaneti. The brand specialised in designing chairs, tables, bases and bespoke pieces. They are specifically known for their work with aluminium outdoor furniture. Zaneti chairs and bases inject style and personality into any room. Made from an assortment of materials including quality wood, steel and aluminium they're the perfect pieces to freshen up an interior.