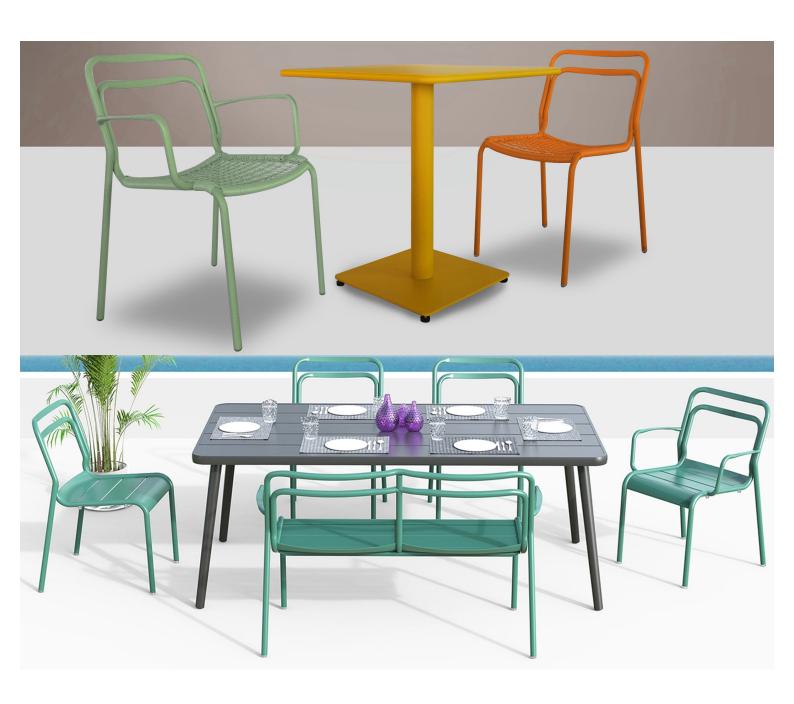

## Zaneti

The latest on offer from Australian design studio, Zaneti. The brand specialised in designing chairs, tables, bases and bespoke pieces. They are specifically known for their work with aluminium outdoor furniture. Zaneti chairs and bases inject style and personality into any room. Made from an assortment of materials including quality wood, steel and aluminium they're the perfect pieces to freshen up an interior.