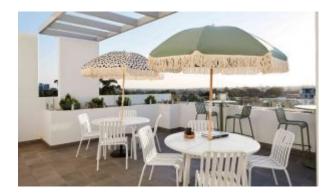

#### **MADISON RATTAN M2303-DW**

The Madison chair in a textured finish provides a great seating option for your patio or bar area.

These chairs have some great features such as:

- Commercial quality Construction.All aluminium powder coated frames will never rust.

# Madison brings clean minimalism into the public space with a delicate presence.

The lightweight aluminium frame is available in multiple forms and is also paired with a woven polyethylene fibre seat, making for a reassuring and innovative concept.