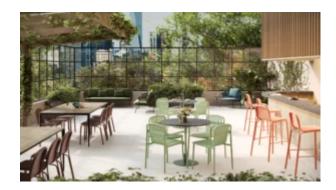

#### **MADISON RATTAN M2303-DW**

The Madison chair in a textured finish provides a great seating option for your patio or bar area.

These chairs have some great features such as:

- Commercial quality Construction.All aluminium powder coated frames will never rust.

# Madison brings clean minimalism into the public space with a delicate presence.

The lightweight aluminium frame is available in multiple forms and is also paired with a woven polyethylene fibre seat, making for a reassuring and innovative concept.

These chairs have some great features such as:

- Commercial quality Construction.
- All aluminium powder coated frames will never rust.

## Zaneti

The latest on offer from Australian design studio, Zaneti. The brand specialised in designing chairs, tables, bases and bespoke pieces. They are specifically known for their work with aluminium outdoor furniture. Zaneti chairs and bases inject style and personality into any room. Made from an assortment of materials including quality wood, steel and aluminium they're the perfect pieces to freshen up an interior.