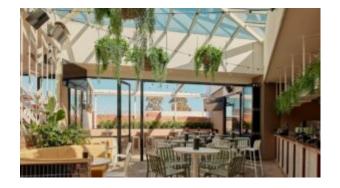

#### **MADISON RATTAN M2303-DW**

The Madison chair in a textured finish provides a great seating option for your patio or bar area.

These chairs have some great features such as:

- Commercial quality Construction.All aluminium powder coated frames will never rust.

# Madison brings clean minimalism into the public space with a delicate presence.

The lightweight aluminium frame is available in multiple forms and is also paired with a woven polyethylene fibre seat, making for a reassuring and innovative concept.