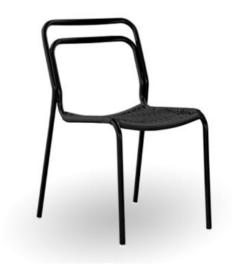

#### **MADISON RATTAN M2303-DW**

The Madison chair in a textured finish provides a great seating option for your patio or bar area.

These chairs have some great features such as:

- Commercial quality Construction.All aluminium powder coated frames will never rust.

# Madison brings clean minimalism into the public space with a delicate presence.

The lightweight aluminium frame is available in multiple forms and is also paired with a woven polyethylene fibre seat, making for a reassuring and innovative concept.

Material

Aluminium Polyethylene rattan

**Details** Side chair

#### **Dimensions**

81cm 57cm 51.6cm 45cm

Catalogue **Download now >** 