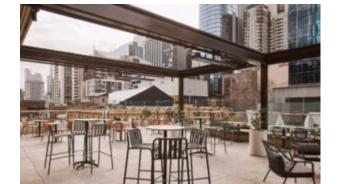

#### **MADISON RATTAN M2303-DW**

The Madison chair in a textured finish provides a great seating option for your patio or bar area.

These chairs have some great features such as:

- Commercial quality Construction.All aluminium powder coated frames will never rust.

# Madison brings clean minimalism into the public space with a delicate presence.

The lightweight aluminium frame is available in multiple forms and is also paired with a woven polyethylene fibre seat, making for a reassuring and innovative concept.

These chairs have some great features such as:

- Commercial quality Construction.
- All aluminium powder coated frames will never rust.