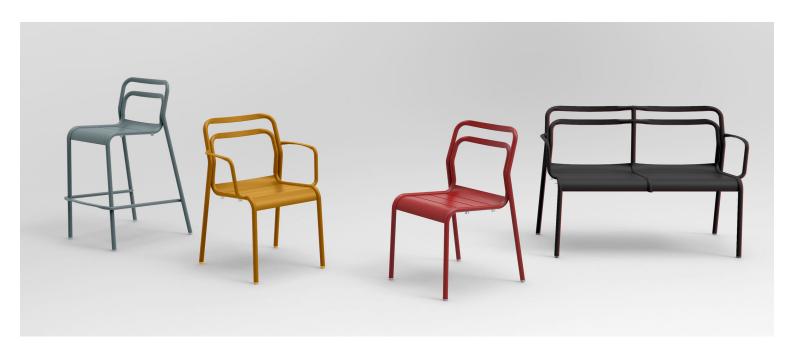

#### **VARIATIONS**

| Image | Stock Status | Stock Quantity | Zaneti Colours |
|-------|--------------|----------------|----------------|
|       |              |                | Anthracite     |
|       |              |                | Azure Blue     |
|       |              |                | Chilli Orange  |
|       |              |                | Matte Honey    |

| Image | Stock Status | Stock Quantity | Zaneti Colours |
|-------|--------------|----------------|----------------|
|       |              |                | Matte Red      |
|       |              |                | Matte White    |
|       |              |                | Reseda Green   |
|       |              |                |                |

#### **ADDITIONAL INFORMATION**

**Stacking** <u>Yes</u> Leadtime **Stock** Material **Metal** Arms <u>No</u> Linking <u>No</u>

Price Less than 200

<u>Anthracite, Azure Blue, Chilli Orange, Matte Honey, Matte Red, Matte White, Reseda Green</u> **Zaneti Colours** 