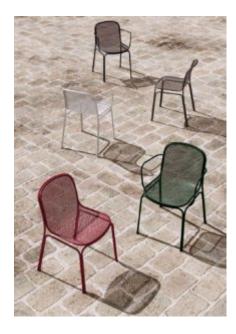

#### **MADISON RATTAN M2303-DW**

The Madison chair in a textured finish provides a great seating option for your patio or bar area.

These chairs have some great features such as:

- Commercial quality Construction.All aluminium powder coated frames will never rust.

# Madison brings clean minimalism into the public space with a delicate presence.

The lightweight aluminium frame is available in multiple forms and is also paired with a woven polyethylene fibre seat, making for a reassuring and innovative concept.

Material

Aluminium Polyethylene rattan

**Details** Side chair

#### **Dimensions**

81cm 57cm 51.6cm 45cm

Catalogue **Download now >** 