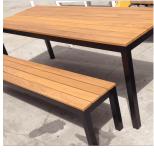

## **MAGNITUDE OUTDOOR TABLE**

A beautifully-crafted outdoor table with a bench seat, made from sturdy timber slats and an alluring black powder coat frame, is the ideal accompaniment for pubs, restaurants, and beer gardens alike. Its understated elegance makes it an excellent choice for both casual and upscale environments, providing a comfortable seating area that's perfect for enjoying alfresco meals or drinks in the great outdoors! With its durable construction.

Customisable outdoor slatted table with coloured detailing

A beautifully-crafted outdoor table with a bench seat, made from sturdy timber slats and an alluring black powder coat frame, is the ideal accompaniment for pubs, restaurants, and beer gardens alike. Its understated elegance makes it an excellent choice for both casual and upscale environments, providing a comfortable seating area that's perfect for enjoying alfresco meals or drinks in the great outdoors! With its durable construction.