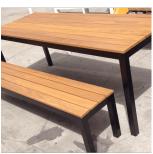

## **MAGNITUDE OUTDOOR TABLE**

A beautifully-crafted outdoor table with a bench seat, made from sturdy timber slats and an alluring black powder coat frame, is the ideal accompaniment for pubs, restaurants, and beer gardens alike. Its understated elegance makes it an excellent choice for both casual and upscale environments, providing a comfortable seating area that's perfect for enjoying alfresco meals or drinks in the great outdoors! With its durable construction.

Customisable outdoor slatted table with coloured detailing

A beautifully-crafted outdoor table with a bench seat, made from sturdy timber slats and an alluring black powder coat frame, is the ideal accompaniment for pubs, restaurants, and beer gardens alike. Its understated elegance makes it an excellent choice for both casual and upscale environments, providing a comfortable seating area that's perfect for enjoying alfresco meals or drinks in the great outdoors! With its durable construction.