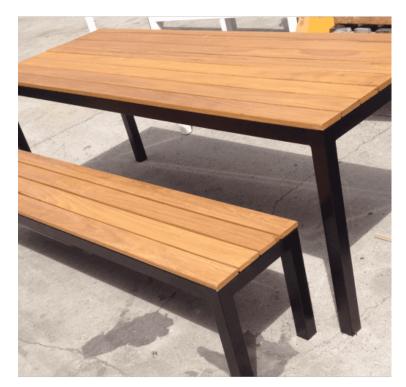

## **MAGNITUDE OUTDOOR TABLE**

A beautifully-crafted outdoor table with a bench seat, made from sturdy timber slats and an alluring black powder coat frame, is the ideal accompaniment for pubs, restaurants, and beer gardens alike. Its understated elegance makes it an excellent choice for both casual and upscale environments, providing a comfortable seating area that's perfect for enjoying alfresco meals or drinks in the great outdoors! With its durable construction.

Customisable outdoor slatted table with coloured detailing

A beautifully-crafted outdoor table with a bench seat, made from sturdy timber slats and an alluring black powder coat frame, is the ideal accompaniment for pubs, restaurants, and beer gardens alike. Its understated elegance makes it an excellent choice for both casual and upscale environments, providing a comfortable seating area that's perfect for enjoying alfresco meals or drinks in the great outdoors! With its durable construction.