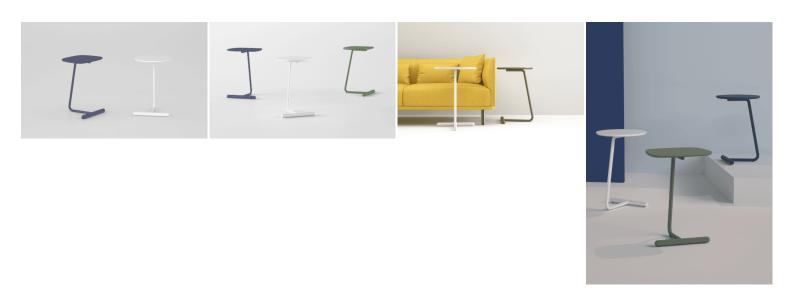

# Description

- ·E1 MDF board, ·steel feet, ·three color: blue□white□green

## Description

·E1 MDF board,

·steel feet, ·three color: blue□white□green