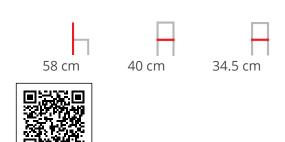

### MAHA

# Description

- ·E1 MDF board, ·steel feet, ·three color: blue□white□green

## **Dimensions**







#### **ADDITIONAL INFORMATION**

Leadtime <u>12 weeks +</u>

LinkingNoMaterialMetalStackingNo

**Price** <u>200 – 500</u>

## Description

·E1 MDF board,

·steel feet, ·three color: blue□white□green

## **Dimensions**



**BRAND** 

## **HFC Design Lab**

At the heart of our offerings lies the fusion of luxury and accessibility through our 'HFC Design Lab.' This specialized line showcases a curated selection of meticulously crafted furniture pieces, embodying the quintessential Italian style while being accessible to a broader audience. Driven by a passion for design excellence, each item within our HFC Design Lab collection is a testament to our commitment to quality, durability, and aesthetic finesse. Whether you seek the opulence of our high-end Italian furniture or the contempora