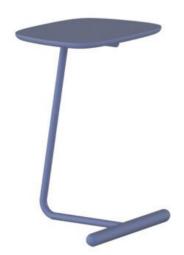

# Description

- ·E1 MDF board, ·steel feet, ·three color: blue□white□green

## Description

·E1 MDF board,

·steel feet, ·three color: blue□white□green