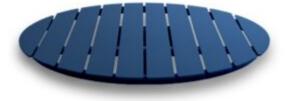

#### Timber Table tops

Made in house - we can adjust size, stain and more

<u>Quick View</u> Timber Table Tops Indoor <u>Blackbutt – Veneered Timber Top (T)</u>

<u>Quick View</u> Timber Table Tops Indoor <u>Rustic Washed Timber Top</u>