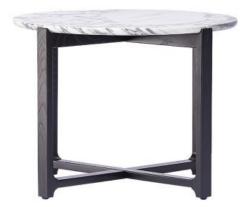

#### MALMA SIDE TABLE









#### ADDITIONAL INFORMATION

| Leadtime | <u>14 weeks +</u> |
|----------|-------------------|
| Linking  | <u>No</u>         |
| Price    | <u>200 – 500</u>  |
| Stacking | <u>No</u>         |

# **Pairing Ideas**

#### Timber Table tops

Made in house - we can adjust size, stain and more



<u>Quick View</u> Timber Table Tops Indoor <u>Blackbutt – Veneered Timber Top (T)</u>







<u>Quick View</u> Timber Table Tops Indoor <u>Rustic Washed Timber Top</u>





<u>Quick View</u> Timber Table Tops Indoor <u>Blackbutt – Veneered Timber Top</u>







<u>Quick View</u> Timber Table Tops Indoor <u>Grey Ironbark – Solid Timber Top</u>





<u>Quick View</u> Timber Table Tops Indoor <u>Messmate (Rough-sawn) – Solid Timber Top</u>





<u>Quick View</u> Timber Table Tops Indoor <u>Tasmania