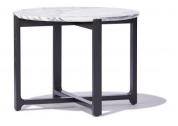

#### MALMA SIDE TABLE









#### ADDITIONAL INFORMATION

| Leadtime | <u>14 weeks +</u> |
|----------|-------------------|
| Linking  | <u>No</u>         |
| Price    | <u>200 – 500</u>  |
| Stacking | <u>No</u>         |

# **Pairing Ideas**

#### Timber Table tops

Made in house - we can adjust size, stain and more



<u>Quick View</u> Timber Table Tops Indoor <u>Blackbutt – Veneered Timber Top (T)</u>







<u>Quick View</u> Timber Table Tops Indoor <u>Rustic Washed Timber Top</u>





<u>Quick View</u> Timber Table Tops Indoor <u>Blackbutt – Veneered Timber Top</u>







<u>Quick View</u> Timber Table Tops Indoor <u>Grey Ironbark – Solid Timber Top</u>





<u>Quick View</u> Timber Table Tops Indoor <u>Messmate (Rough-sawn) – Solid Timber Top</u>





<u>Quick View</u> Timber Table Tops Indoor <u>Tasmanian