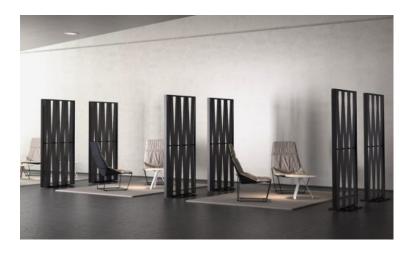

## MALVA

The Malva spacer's forms emerge inspired by the Mediterranean waves, a place where you can switch-off and enjoy a moment of tranquility.

Available in different colors, the Malva spacer is versatile, adaptable to a great variety of environments.

## **Brand Content**

The Malva spacer's forms emerge inspired by the Mediterranean waves, a place where you can switch-off and enjoy a moment of tranquility.

Available in different colors, the Malva spacer is versatile, adaptable to a great variety of environments.