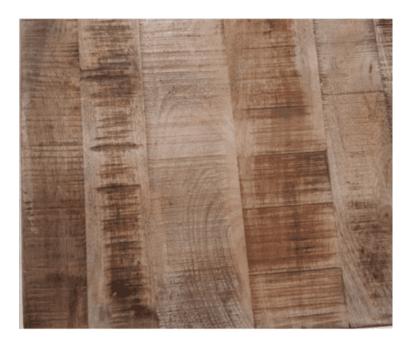

## MANGO TABLE TOP

Technically mango is a hardwood with dense grains, so it has the strength to bear the weight necessary for chairs and heavy tables, but it's still soft enough that it's relatively easy to work with, requiring no special tools on behalf of the manufacturers.