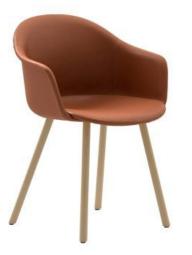

#### MÁNI ARMSHELL FABRIC 4WL

Armchair with natural or varnished ash wood frame, shell and seat in upholstered polypropylene with flame-retardant polyurethane foam.

## Materials

arrmet

Materials Arrmet 2023

Armchair with natural or varnished ash wood frame, shell and seat in upholstered polypropylene with flame-retardant polyurethane foam.