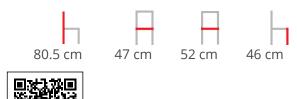

#### MÁNI ARMSHELL FABRIC 4WL

Armchair with natural or varnished ash wood frame, shell and seat in upholstered polypropylene with flame-retardant polyurethane foam.



#### Dimensions



#### ADDITIONAL INFORMATION

| Leadtime | <u>14 weeks +</u>  |
|----------|--------------------|
| Linking  | <u>No</u>          |
| Material | <u>Upholstered</u> |
| Price    | More than 500      |
| Stacking | <u>No</u>          |

#### **Brand Content**



### Collection

arrmet

#### **Catalogue Collections**

2022





Magazine 2022







#### **New Products**

2023





arrmet.it

2023

**Product Overview** 2023

**Finishes** 



## Materials

arrmet

Materials Arrmet 2023

Armchair with natural or varnished ash wood frame, shell and seat in upholstered polypropylene with flame-retardant polyurethane foam.

# Dimensions 80.5 cm 47 cm 52 cm 46 cm



BRAND

#### arrmet

Arrmet's seats and tables feature in some of the world's leading restaurants and hospitality venues, infusing spac