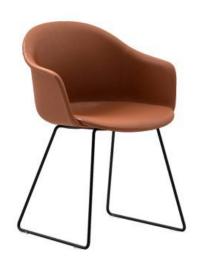

### MÁNI ARMSHELL FABRIC SL

Sled armchair with steel frame, shell and seat in upholstered polypropylene with flame-retardant polyurethane foam.

### **Dimensions**



### ADDITIONAL INFORMATION

Leadtime <u>14 weeks +</u>

<u>No</u>

Material Metal

Price More than 500

Stacking No.

### **Brand Content**





### **Catalogue Collections**

2022





Magazine 2022





**New Products** 

2023





**Product Overview** 2023

**Finishes** 



## **Materials**

arrmet

### **Materials Arrmet** 2023

Sled armchair with steel frame, shell and seat in upholstered polypropylene with flame-retardant polyurethane foam.

### **Dimensions**





#### BRAND

### arrmet

Arrmet's seats and tables feature in some of the world's leading restaurants and hospitality venues, infusing spaces with an unriv