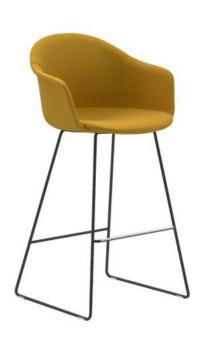

#### MÁNI ARMSHELL FABRIC ST-SL

Non-stackable sled stool with steel frame, shell and seat in upholstered polypropylene with flame-retardant polyurethane foam.

### **Materials Arrmet** 2023

Non-stackable sled stool with steel frame, shell and seat in upholstered polypropylene with flame-retardant polyurethane foam.