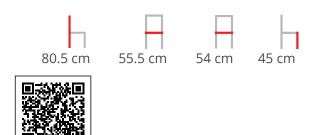

### MÁNI PLASTIC SL

Chair with steel sled frame and shell in polypropylene. Fixed cushion or front upholstery available.

### **Dimensions**



### **ADDITIONAL INFORMATION**

Arms No

Leadtime <u>14 weeks +</u>

Linking No Metal

**Price** <u>200 – 500</u>

Stacking No.

### **Brand Content**





### **Catalogue Collections**

2022





Magazine 2022





**New Products** 

2023





**Product Overview** 2023

**Finishes** 



## **Materials**

arrmet

### **Materials Arrmet** 2023

Chair with steel sled frame and shell in polypropylene. Fixed cushion or front upholstery available.

### **Dimensions**





### **BRAND**

### arrmet

Arrmet's seats and tables feature in some of the world's leading restaurants and hospitality venues, infusing spaces with an unrivalled sense of Italian style. The Italian manufacturer's unique fusion of craftsmanship and industrialisation results in pieces that are equally functional as they are a