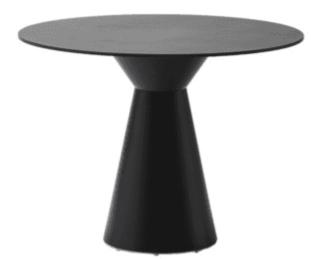

### **Quick View**

Designer Table Bases

<u>Kon</u>

18mm Top Thickness

20mm 45° edge plywood substrate included