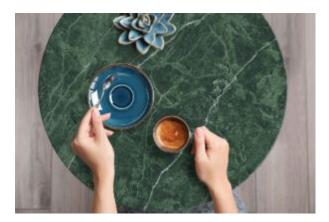

#### MARBLE / MARMO - ROSSO LEVANTO (RED)

18mm Top Thickness

20mm 45° edge plywood substrate included

Leadtime Table Top Size <u>Stock</u> <u>600mm Ø</u>, <u>700mm Ø, 900mm Ø, 1,200mm Ø, 400mm Ø</u>

**Related Blog Content** 

The Timeless Appeal of Marble Table Tops for Hospitality and Commercial Venues

Marble, with its timeless elegance and luxurious appeal, has been a favored material in architecture [...]