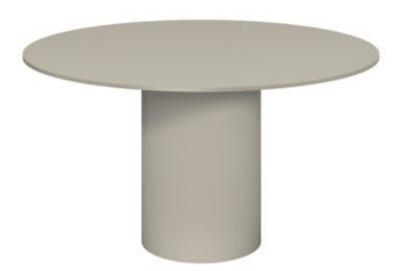

# **Base Pairing Ideas**

Quick View Table Bases Roller Table Gaber

<u>Quick View</u> Drybars <u>Bistro Dry Bar</u>

Quick View Designer Table Bases Concrete 1100 Pedrali

### **Quick View**

Designer Table Bases

<u>Kon</u>

18mm Top Thickness

20mm 45° edge plywood substrate included