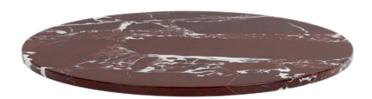

#### MARBLE / MARMO - ROSSO LEVANTO (RED)

18mm Top Thickness

20mm 45° edge plywood substrate included