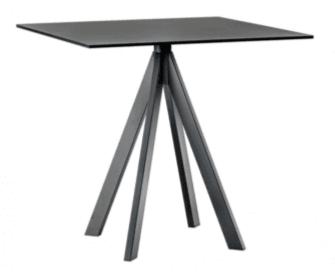

# **Base Pairing Ideas**

Quick View Table Bases Roller Table Gaber

<u>Quick View</u> Drybars <u>Bistro Dry Bar</u>

Quick View Designer Table Bases Concrete 1100 Pedrali

### **Quick View**

Designer Table Bases

<u>Kon</u>

18mm Top Thickness

20mm 45° edge plywood substrate included