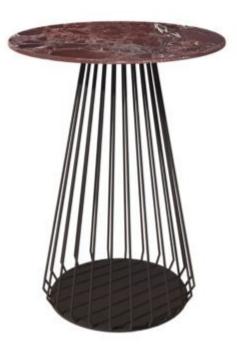

#### MARBLE / MARMO - ROSSO LEVANTO (RED)

18mm Top Thickness

20mm 45° edge plywood substrate included

Leadtime Table Top Size <u>Stock</u> <u>600mm Ø</u>, <u>700mm Ø, 900mm Ø, 1,200mm Ø, 400mm Ø</u>

**Related Blog Content** 

The Timeless Appeal of Marble Table Tops for Hospitality and Commercial Venues

Marble, with its timeless elegance and luxurious appeal, has been a favored material in architecture [...]