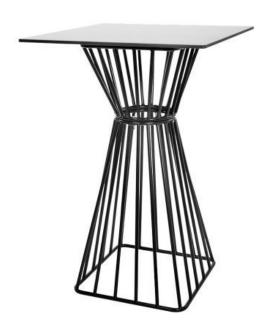

#### MARCEL SQUARE

**Material** Metal Wire

**Bar height** 1020 mm

Recommended max top size: Ø800mm

**Colours** Black, option to powder coat

Grill'd Plenty Valley

**Lobbs Cafe** 

Brand, Zaneti, Hospitality

**Material** Metal Wire

Bar height 1020 mm

Recommended max top size: Ø800mm

**Colours** Black, option to powder coat

Page: 118