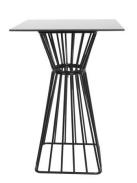

#### MARCEL SQUARE

**Material** Metal Wire

**Bar height** 1020 mm

Recommended max top size: Ø800mm

**Colours** Black, option to powder coat

Grill'd Plenty Valley

**Lobbs Cafe** 

Brand, Zaneti, Hospitality

**Material** Metal Wire

Bar height 1020 mm

Recommended max top size: Ø800mm

**Colours** Black, option to powder coat

Page: 118