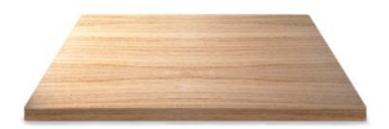

#### MARCEL SQUARE

**Material** Metal Wire

**Bar height** 1020 mm

Recommended max top size: Ø800mm

**Colours** Black, option to powder coat







#### **ADDITIONAL INFORMATION**

Stacking No.

**Leadtime** <u>2 – 4 weeks</u>

# **Pairing Ideas**

#### **Timber Table tops**

Made in house - we can adjust size, stain and more



### **Quick View**

Timber Table Tops Indoor

Blackbutt - Veneered Timber Top (T)





Timber Table Tops Indoor

**Rustic Washed Timber Top** 





Timber Table Tops Indoor

Blackbutt - Veneered Timber Top





Timber Table Tops Indoor

<u>Grey Ironbark – Solid Timber Top</u>





Timber Table Tops Indoor

Messmate (Rough-sawn) – Solid Timber Top





Timber Table Tops Indoor

<u>Tasmanian Oak – Solid Timber Top</u>





Tables

Messmate, Reclaimed - Solid Timber Top





Timber Table Tops Indoor

Blackbutt - Solid Timber Top

#### compact laminate

Many sizes and finishes





Table Tops

**Grey Cement - Xenolith** 





Compact Laminate Tops

Portland Stone – Xenolith





Stocked Table Tops

Calacutta D'oro - Xenolith





Stocked Table Tops

Calacutta Grey – Xenolith





Stocked Table Tops

<u>Timber Compact Laminate Table Tops</u>





Table Tops

**Cement Compact Laminate Table Tops** 





Stocked Table Tops

**Compact Laminate Table Tops** 





Tables

Stone Compact Laminate Table Tops

#### Other materials

Made in house - we can adjust size, stain and more





Tables

Marble / Marmo





Metal Table Tops

Agora Top T5017-