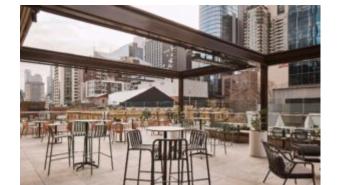

#### MARCEL ROUND

**Material** Metal Wire

**Bar height** 1020 mm

Recommended max top size: Ø800mm

**Colours** Black, option to powder coat

Messer Fitzroy

Sister of Soul

Nice Buns by YOMG

**Goldie Canteen** 

Hospitality

**Material** Metal Wire

Bar height 1020 mm

Recommended max top size: Ø800mm

**Colours** Black, option to powder coat