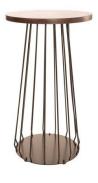

#### MARCEL ROUND

**Material** Metal Wire

**Bar height** 1020 mm

Recommended max top size: Ø800mm

**Colours** Black, option to powder coat

**Colours** Black, option to powder coat