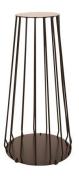

#### MARCEL ROUND

**Material** Metal Wire

**Bar height** 1020 mm

Recommended max top size: Ø800mm

**Colours** Black, option to powder coat

**Colours** Black, option to powder coat