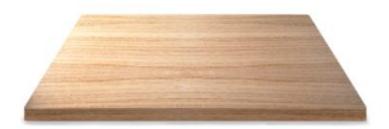

#### MARCEL ROUND

**Material** Metal Wire

**Bar height** 1020 mm

Recommended max top size: Ø800mm

**Colours** Black, option to powder coat









#### **ADDITIONAL INFORMATION**

Stacking No.

**Leadtime** <u>2 – 4 weeks</u>

# **Pairing Ideas**

#### **Timber Table tops**

Made in house - we can adjust size, stain and more



## **Quick View**

Timber Table Tops Indoor

Blackbutt - Veneered Timber Top (T)





Timber Table Tops Indoor

**Rustic Washed Timber Top** 





Timber Table Tops Indoor

Blackbutt - Veneered Timber Top





Timber Table Tops Indoor

<u>Grey Ironbark – Solid Timber Top</u>





Timber Table Tops Indoor

Messmate (Rough-sawn) – Solid Timber Top





Timber Table Tops Indoor

<u>Tasmanian Oak – Solid Timber Top</u>





Tables

Messmate, Reclaimed - Solid Timber Top





Timber Table Tops Indoor

Blackbutt - Solid Timber Top

#### compact laminate

Many sizes and finishes





Table Tops

**Grey Cement - Xenolith** 





Compact Laminate Tops

Portland Stone – Xenolith





Stocked Table Tops

Calacutta D'oro - Xenolith





Stocked Table Tops

Calacutta Grey – Xenolith





Stocked Table Tops

<u>Timber Compact Laminate Table Tops</u>





Table Tops

**Cement Compact Laminate Table Tops** 





Stocked Table Tops

**Compact Laminate Table Tops** 





Tables

Stone Compact Laminate Table Tops

#### Other materials

Made in house - we can adjust size, stain and more





Tables

Marble / Marmo





Metal Table Tops

Agora Top T5017-