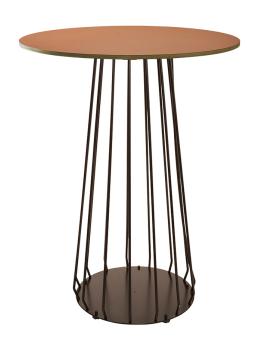

#### MARCEL ROUND

**Material** Metal Wire

**Bar height** 1020 mm

Recommended max top size: Ø800mm

**Colours** Black, option to powder coat

**Colours** Black, option to powder coat