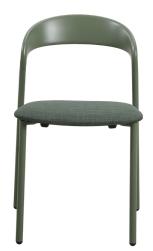

## MARGOT-1

## ADDITIONAL INFORMATION

Arms

Leadtime <u>12 weeks +</u>

LinkingNoMaterialTimberStackingYes

**Price** <u>200 – 500</u>

BRAND