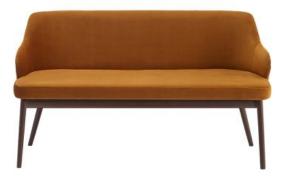

## MARIE BENCH

A timeless design, the Marie features a short armrest with curved outer shell.

Available with a fully upholstered back, or with the option of a woven outer backing for unique combinations.

## **Brand Content**

A timeless design, the Marie features a short armrest with curved outer shell.

Available with a fully upholstered back, or with the option of a woven outer backing for unique combinations.