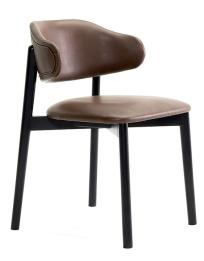

## MARIE CHAIR

## ADDITIONAL INFORMATION

| Arms     | <u>Yes</u>        |
|----------|-------------------|
| Leadtime | <u>12 weeks +</u> |
| Linking  | <u>No</u>         |
| Material | <u>Wood</u>       |
| Stacking | <u>No</u>         |