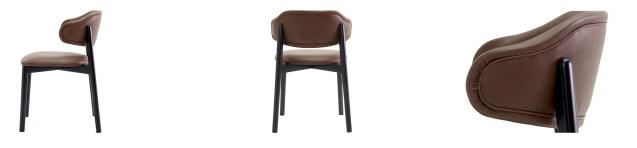

## MARIE CHAIR

## ADDITIONAL INFORMATION

| Arms     | <u>Yes</u>        |
|----------|-------------------|
| Leadtime | <u>12 weeks +</u> |
| Linking  | <u>No</u>         |
| Material | <u>Wood</u>       |
| Stacking | <u>No</u>         |