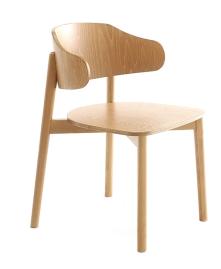

## **MARIE CHAIR - WOOD**

## **ADDITIONAL INFORMATION**

Arms Yes

Leadtime <u>12 weeks +</u>

 Linking
 No

 Material
 Wood

 Stacking
 No

BRAND