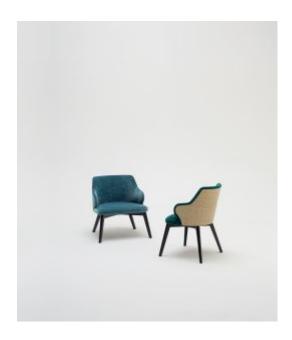

## **MARIE CHAIR**

A timeless design, the Marie features a short armrest with curved outer shell.

Available with a fully upholstered back, or with the option of a woven outer backing for unique combinations.

## **Brand Content**

A timeless design, the Marie features a short armrest with curved outer shell.

Available with a fully upholstered back, or with the option of a woven outer backing for unique combinations.