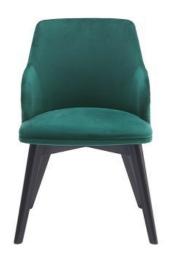

## **MARIE CHAIR**

A timeless design, the Marie features a short armrest with curved outer shell.

Available with a fully upholstered back, or with the option of a woven outer backing for unique combinations.

## **Brand Content**

A timeless design, the Marie features a short armrest with curved outer shell.

Available with a fully upholstered back, or with the option of a woven outer backing for unique combinations.