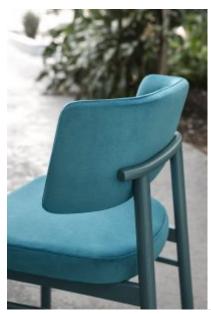

# PU Seats / Ropes

∕iev

Hybridisation is the concept on which the Jackie collection is based. Designed by Emilio Nanni, it is a chair in which the stable solid wood frame meets an inviting metal rod backrest covered in a woven rope design. This year Jackie is enhanced by new, extremely bold and distinctive colours, in a virtuous, harmonious dialogue between heterogeneous materials, ethnic touches and artisan processing techniques. All to create an innovative design for the perfect chair to make every contract environment stand out, with style.

### **DESCRIPTION:**

Structure in varnished ash, upholstered seat and back