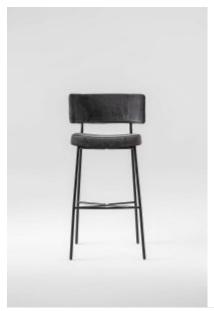

#### MARLEN CHAIR WOOD

Hybridisation is the concept on which the Jackie collection is based. Designed by Emilio Nanni, it is a chair in which the stable solid wood frame meets an inviting metal rod backrest covered in a woven rope design. This year Jackie is enhanced by new, extremely bold and distinctive colours, in a virtuous, harmonious dialogue between heterogeneous materials, ethnic touches and artisan processing techniques. All to create an innovative design for the perfect chair to make every contract environment stand out, with style.

# PU Seats / Ropes

∕iev

Hybridisation is the concept on which the Jackie collection is based. Designed by Emilio Nanni, it is a chair in which the stable solid wood frame meets an inviting metal rod backrest covered in a woven rope design. This year Jackie is enhanced by new, extremely bold and distinctive colours, in a virtuous, harmonious dialogue between heterogeneous materials, ethnic touches and artisan processing techniques. All to create an innovative design for the perfect chair to make every contract environment stand out, with style.