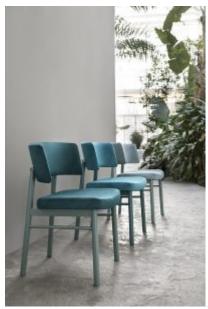

# PU Seats / Ropes

∕iev

Hybridisation is the concept on which the Jackie collection is based. Designed by Emilio Nanni, it is a chair in which the stable solid wood frame meets an inviting metal rod backrest covered in a woven rope design. This year Jackie is enhanced by new, extremely bold and distinctive colours, in a virtuous, harmonious dialogue between heterogeneous materials, ethnic touches and artisan processing techniques. All to create an innovative design for the perfect chair to make every contract environment stand out, with style.

### **DESCRIPTION:**

Structure in varnished ash, upholstered seat and back