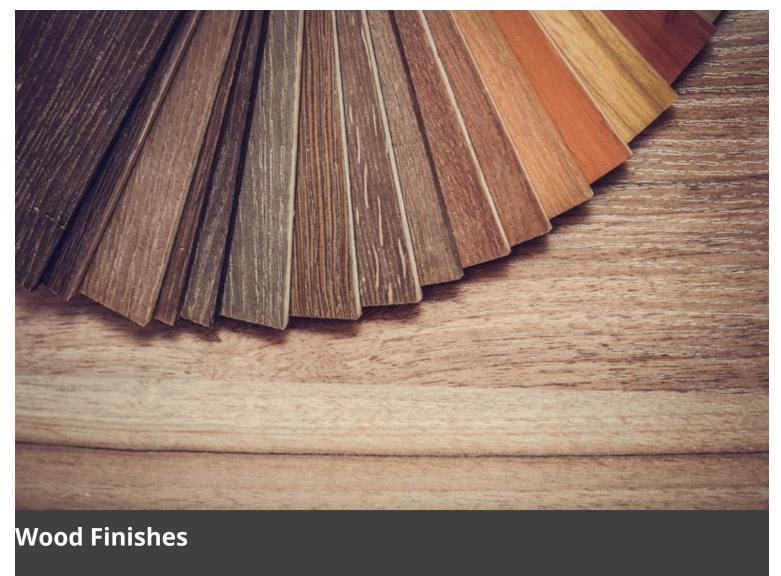

onment stand out, with style.

### **DESCRIPTION:**

Structure in varnished ash, upholstered seat and back

### **Dimensions**









### **ADDITIONAL INFORMATION**

Arms No

Colour Black, Natural, Walnut, White, Other

Leadtime <u>14 weeks +</u>

Linking No

Material <u>Upholstered</u>

Stacking No.

Price More than 500































































**Related Blog Content** 





The Art of Choosing Fabrics: When and How to Use Leather, Vinyl, Crypton, and More

In the world of interior design and upholstery, fabric selection plays a pivotal role in [...]

03 Oct

**Brand Content** 





<u>In-Out | Side CATALOGUE \_new</u>





## **Collections Book**



**Download 3D Models** 



# **Finishes**



# Metal Finishes

/iew





# Leather / Vinyl

/iev





/iew





# Leather / Vinyl

<u>view</u>





# Table Tops

/iew





# PU Seats / Ropes

∕iev

Hybridisation is the concept on which the Jackie collection is based. Designed by Emilio Nanni, it is a chair in which the stable solid wood frame meets an inviting metal rod backrest covered in a woven rope design. This year Jackie is enhanced by new, extremely bold and distinctive colours, in a virtuous, harmonious dialogue between heterogeneous materials, ethnic touches and artisan processing techniques. All to create an innovative design for the perfect chair to make every contract environment stand out, with style.

### **DESCRIPTION:**

Structure in varnished ash, upholstered seat and back

#### **Dimensions**



BRAND

## **Traba**

TrabA' provides a reinterpretation of contemporary des