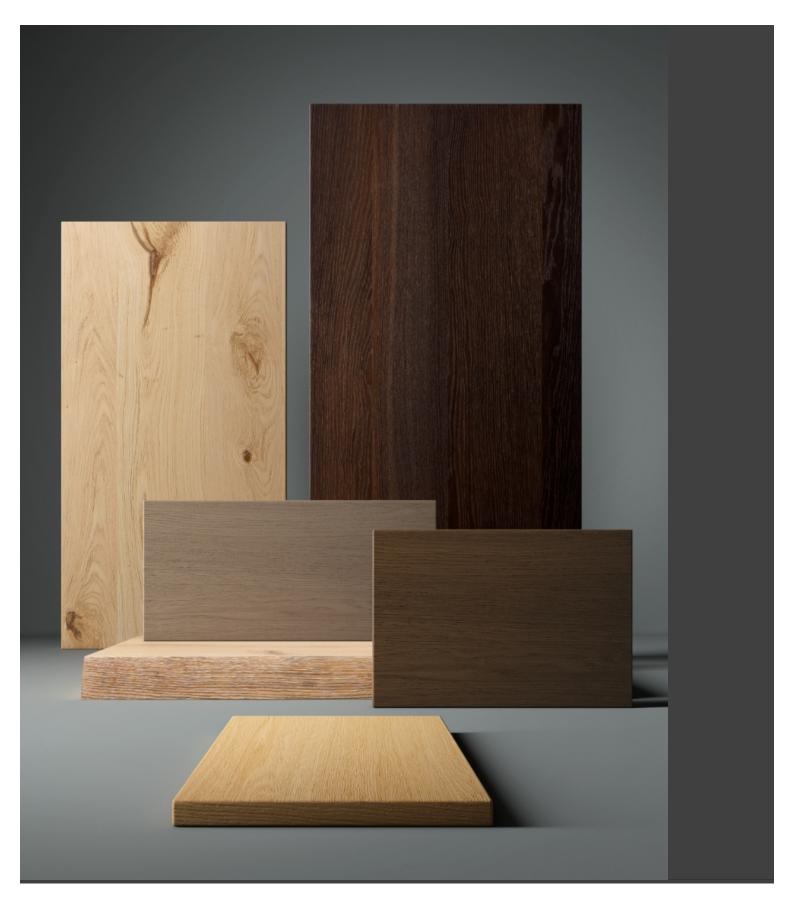

TION:**

Structure in varnished ash, upholstered seat and back

### **Dimensions**









### **ADDITIONAL INFORMATION**

Arms No

Colour Black, Natural, Walnut, White, Other

Leadtime <u>14 weeks +</u>

Linking No

Material <u>Upholstered</u>

Stacking No.

Price More than 500































































**Related Blog Content** 





The Art of Choosing Fabrics: When and How to Use Leather, Vinyl, Crypton, and More

In the world of interior design and upholstery, fabric selection plays a pivotal role in [...]

03 Oct

**Brand Content** 





<u>In-Out | Side CATALOGUE \_new</u>





## **Collections Book**



**Download 3D Models** 



# **Finishes**



# Metal Finishes

/iew





# Leather / Vinyl

/iev





/iew





# Leather / Vinyl

<u>view</u>





# Table Tops

/iew





# PU Seats / Ropes

∕iev

Hybridisation is the concept on which the Jackie collection is based. Designed by Emilio Nanni, it is a chair in which the stable solid wood frame meets an inviting metal rod backrest covered in a woven rope design. This year Jackie is enhanced by new, extremely bold and distinctive colours, in a virtuous, harmonious dialogue between heterogeneous materials, ethnic touches and artisan processing techniques. All to create an innovative design for the perfect chair to make every contract environment stand out, with style.

### **DESCRIPTION:**

Structure in varnished ash, upholstered seat and back

#### **Dimensions**



BRAND

## **Traba**

TrabA' provides a reinterpretation of contemporary design, creating a unique style that does not m