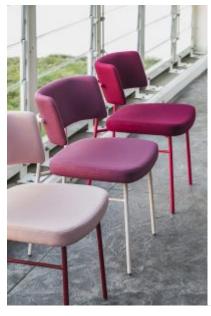

# PU Seats / Ropes

∕iev

Hybridisation is the concept on which the Jackie collection is based. Designed by Emilio Nanni, it is a chair in which the stable solid wood frame meets an inviting metal rod backrest covered in a woven rope design. This year Jackie is enhanced by new, extremely bold and distinctive colours, in a virtuous, harmonious dialogue between heterogeneous materials, ethnic touches and artisan processing techniques. All to create an innovative design for the perfect chair to make every contract environment stand out, with style.