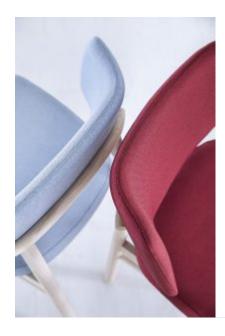

#### MARLEN CHAIR WOOD

Hybridisation is the concept on which the Jackie collection is based. Designed by Emilio Nanni, it is a chair in which the stable solid wood frame meets an inviting metal rod backrest covered in a woven rope design. This year Jackie is enhanced by new, extremely bold and distinctive colours, in a virtuous, harmonious dialogue between heterogeneous materials, ethnic touches and artisan processing techniques. All to create an innovative design for the perfect chair to make every contract environment stand out, with style.

### **DESCRIPTION:**

Structure in varnished ash, upholstered seat and back