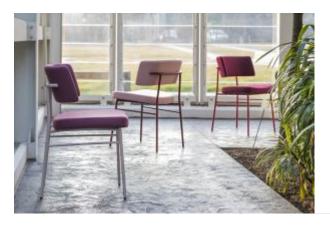

# PU Seats / Ropes

∕iev

Hybridisation is the concept on which the Jackie collection is based. Designed by Emilio Nanni, it is a chair in which the stable solid wood frame meets an inviting metal rod backrest covered in a woven rope design. This year Jackie is enhanced by new, extremely bold and distinctive colours, in a virtuous, harmonious dialogue between heterogeneous materials, ethnic touches and artisan processing techniques. All to create an innovative design for the perfect chair to make every contract environment stand out, with style.