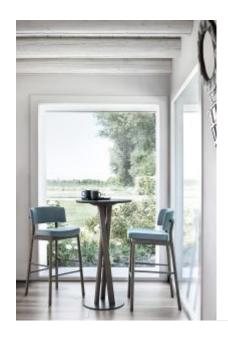

#### MARLEN CHAIR WOOD

Hybridisation is the concept on which the Jackie collection is based. Designed by Emilio Nanni, it is a chair in which the stable solid wood frame meets an inviting metal rod backrest covered in a woven rope design. This year Jackie is enhanced by new, extremely bold and distinctive colours, in a virtuous, harmonious dialogue between heterogeneous materials, ethnic touches and artisan processing techniques. All to create an innovative design for the perfect chair to make every contract environment stand out, with style.

# PU Seats / Ropes

∕iev

Hybridisation is the concept on which the Jackie collection is based. Designed by Emilio Nanni, it is a chair in which the stable solid wood frame meets an inviting metal rod backrest covered in a woven rope design. This year Jackie is enhanced by new, extremely bold and distinctive colours, in a virtuous, harmonious dialogue between heterogeneous materials, ethnic touches and artisan processing techniques. All to create an innovative design for the perfect chair to make every contract environment stand out, with style.