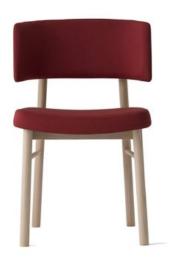

#### MARLEN CHAIR WOOD

Hybridisation is the concept on which the Jackie collection is based. Designed by Emilio Nanni, it is a chair in which the stable solid wood frame meets an inviting metal rod backrest covered in a woven rope design. This year Jackie is enhanced by new, extremely bold and distinctive colours, in a virtuous, harmonious dialogue between heterogeneous materials, ethnic touches and artisan processing techniques. All to create an innovative design for the perfect chair to make every contract environment stand out, with style.

### **DESCRIPTION:**

Structure in varnished ash, upholstered seat and back