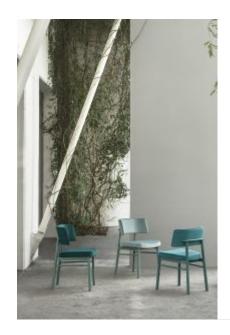

# PU Seats / Ropes

∕iev

Hybridisation is the concept on which the Jackie collection is based. Designed by Emilio Nanni, it is a chair in which the stable solid wood frame meets an inviting metal rod backrest covered in a woven rope design. This year Jackie is enhanced by new, extremely bold and distinctive colours, in a virtuous, harmonious dialogue between heterogeneous materials, ethnic touches and artisan processing techniques. All to create an innovative design for the perfect chair to make every contract environment stand out, with style.

### **DESCRIPTION:**

Structure in varnished ash, upholstered seat and back