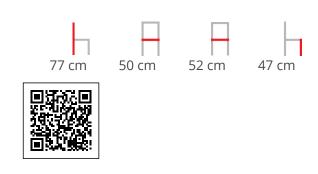

#### MARLEN CHAIR WOOD

Hybridisation is the concept on which the Jackie collection is based. Designed by Emilio Nanni, it is a chair in which the stable solid wood frame meets an inviting metal rod backrest covered in a woven rope design. This year Jackie is enhanced by new, extremely bold and distinctive colours, in a virtuous, harmonious dialogue between heterogeneous materials, ethnic touches and artisan processing techniques. All to create an innovative design for the perfect chair to make every contract environment stand out, with style.

### **DESCRIPTION:**

Structure in varnished ash, upholstered seat and back

### **Dimensions**









### **ADDITIONAL INFORMATION**

Arms No

Colour Black, Natural, Walnut, White, Other

Leadtime <u>14 weeks +</u>

Linking No

Material <u>Upholstered</u>

Stacking No.

Price More than 500































































**Related Blog Content** 





The Art of Choosing Fabrics: When and How to Use Leather, Vinyl, Crypton, and More

In the world of interior design and upholstery, fabric selection plays a pivotal role in [...]

03 Oct

**Brand Content** 





<u>In-Out | Side CATALOGUE \_new</u>





## **Collections Book**



**Download 3D Models** 



# **Finishes**



# Metal Finishes

/iew





# Leather / Vinyl

/iev





/iew





# Leather / Vinyl

<u>view</u>





# Table Tops

/iew





# PU Seats / Ropes

∕iev

Hybridisation is the concept o