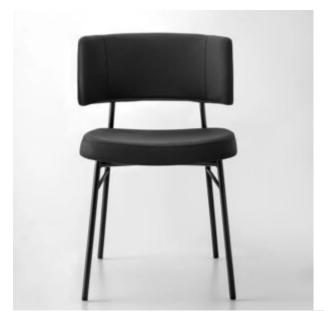

#### MARLEN CHAIR WOOD

Hybridisation is the concept on which the Jackie collection is based. Designed by Emilio Nanni, it is a chair in which the stable solid wood frame meets an inviting metal rod backrest covered in a woven rope design. This year Jackie is enhanced by new, extremely bold and distinctive colours, in a virtuous, harmonious dialogue between heterogeneous materials, ethnic touches and artisan processing techniques. All to create an innovative design for the perfect chair to make every contract environment stand out, with style.

### **DESCRIPTION:**

Structure in varnished ash, upholstered seat and back