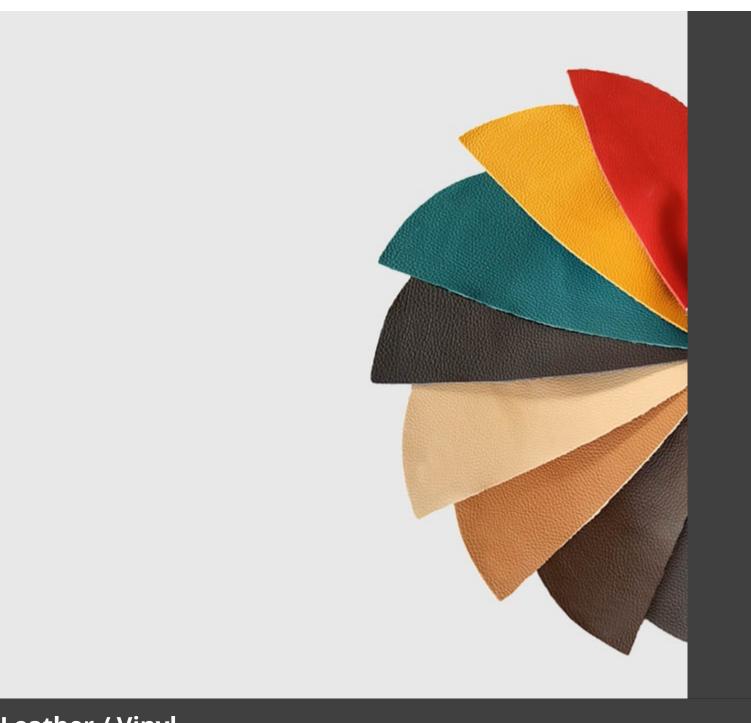

to make every contract environment stand out, with style.

### **DESCRIPTION:**

Structure in varnished ash, upholstered seat and back

### **Dimensions**









### **ADDITIONAL INFORMATION**

Arms No

Colour Black, Natural, Walnut, White, Other

Leadtime <u>14 weeks +</u>

Linking No

Material <u>Upholstered</u>

Stacking No.

Price More than 500































































**Related Blog Content** 





The Art of Choosing Fabrics: When and How to Use Leather, Vinyl, Crypton, and More

In the world of interior design and upholstery, fabric selection plays a pivotal role in [...]

03 Oct

**Brand Content** 





<u>In-Out | Side CATALOGUE \_new</u>





## **Collections Book**



**Download 3D Models** 



# **Finishes**



# Metal Finishes

/iew





# Leather / Vinyl

/iev





/iew





# Leather / Vinyl

<u>view</u>





# Table Tops

/iew





# PU Seats / Ropes

∕iev

Hybridisation is the concept on which the Jackie collection is based. Designed by Emilio Nanni, it is a chair in which the stable solid wood frame meets an inviting metal rod backrest covered in a woven rope design. This year Jackie is enhanced by new, extremely bold and distinctive colours, in a virtuous, harmonious dialogue between heterogeneous materials, ethnic touches and artisan processing techniques. All to create an innovative design for the perfect chair to make every contract environment stand out, with style.

### **DESCRIPTION:**

Structure in varnished ash, upholstered seat and back

#### **Dimensions**



BRAND

## **Traba**

TrabA' provides a reinter