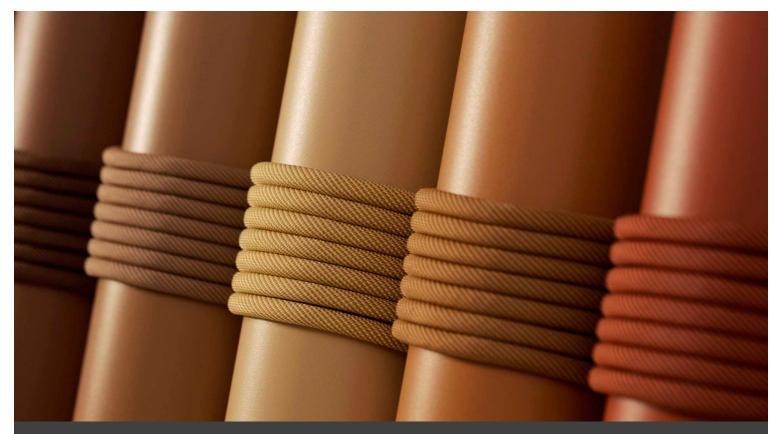

#### MARLEN CHAIR WOOD

Hybridisation is the concept on which the Jackie collection is based. Designed by Emilio Nanni, it is a chair in which the stable solid wood frame meets an inviting metal rod backrest covered in a woven rope design. This year Jackie is enhanced by new, extremely bold and distinctive colours, in a virtuous, harmonious dialogue between heterogeneous materials, ethnic touches and artisan processing techniques. All to create an innovative design for the perfect chair to make every contract environment stand out, with style.

# PU Seats / Ropes

∕iev

Hybridisation is the concept on which the Jackie collection is based. Designed by Emilio Nanni, it is a chair in which the stable solid wood frame meets an inviting metal rod backrest covered in a woven rope design. This year Jackie is enhanced by new, extremely bold and distinctive colours, in a virtuous, harmonious dialogue between heterogeneous materials, ethnic touches and artisan processing techniques. All to create an innovative design for the perfect chair to make every contract environment stand out, with style.