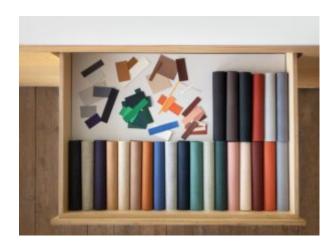

# Leather / Vinyl

/iev

/iew

# Leather / Vinyl

<u>view</u>

# PU Seats / Ropes

∕iev

Hybridisation is the concept on which the Jackie collection is based. Designed by Emilio Nanni, it is a chair in which the stable solid wood frame meets an inviting metal rod backrest covered in a woven rope design. This year Jackie is enhanced by new, extremely bold and distinctive colours, in a virtuous, harmonious dialogue between heterogeneous materials, ethnic touches and artisan processing techniques. All to create an innovative design for the perfect chair to make every contract environment stand out, with style.