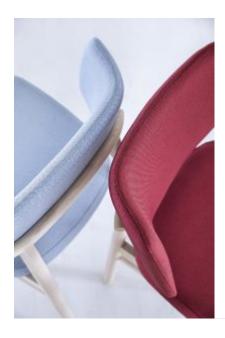

#### MARLEN CHAIR WOOD

Hybridisation is the concept on which the Jackie collection is based. Designed by Emilio Nanni, it is a chair in which the stable solid wood frame meets an inviting metal rod backrest covered in a woven rope design. This year Jackie is enhanced by new, extremely bold and distinctive colours, in a virtuous, harmonious dialogue between heterogeneous materials, ethnic touches and artisan processing techniques. All to create an innovative design for the perfect chair to make every contract environment stand out, with style.