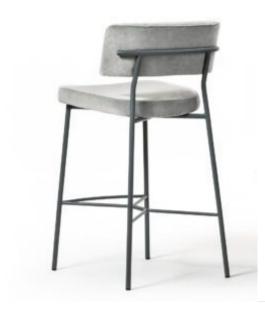

#### MARLEN CHAIR WOOD

Hybridisation is the concept on which the Jackie collection is based. Designed by Emilio Nanni, it is a chair in which the stable solid wood frame meets an inviting metal rod backrest covered in a woven rope design. This year Jackie is enhanced by new, extremely bold and distinctive colours, in a virtuous, harmonious dialogue between heterogeneous materials, ethnic touches and artisan processing techniques. All to create an innovative design for the perfect chair to make every contract environment stand out, with style.

### **DESCRIPTION:**

Structure in varnished ash, upholstered seat and back