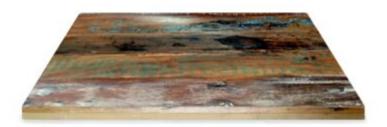

# **Pairing Ideas**

Timber Table tops

Made in house - we can adjust size, stain and more

### Quick View

Timber Table Tops Indoor

Blackbutt – Veneered Timber Top (T)

<u>Quick View</u> Timber Table Tops Indoor <u>Rustic Washed Timber Top</u>

<u>Quick View</u> Timber Table Tops Indoor <u>Blackbutt – Veneered Timber Top</u>