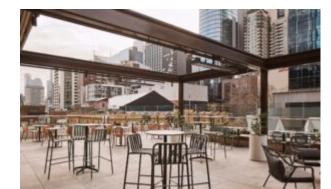

#### MAXI NEMO EASY ALIGNMENT

Technopolymer four feet base. Square coated aluminium column with rounded corners. Die cast aluminium brackets for fastening to top. Folding mechanism, with handle for easier alignment of several tables. With 4 adjustable feet. For indoor/outdoor use.

Technopolymer four feet base. Square coated aluminium column with rounded corners. Die cast aluminium brackets for fastening to top. Folding mechanism, with handle for easier alignment of several tables. With 4 adjustable feet. For indoor/outdoor use.