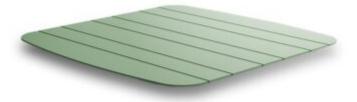

# **Pairing Ideas**

Timber Table tops

Made in house - we can adjust size, stain and more

### Quick View

Timber Table Tops Indoor

Blackbutt – Veneered Timber Top (T)

<u>Quick View</u> Timber Table Tops Indoor <u>Rustic Washed Timber Top</u>

<u>Quick View</u> Timber Table Tops Indoor <u>Blackbutt – Veneered Timber Top</u>

<u>Quick View</u> Timber Table Tops Indoor <u>Grey Ironbark – Solid Timber Top</u>

<u>Quick View</u> Timber Table Tops Indoor <u>Messmate (Rough-sawn) – Solid Timber Top</u>

<u>Quick View</u> Timber Table Tops Indoor <u>Tasmanian Oak – Solid Timber Top</u>

Quick View

Tables

Messmate, Reclaimed – Solid Timber Top

<u>Quick View</u> Timber Table Tops Indoor <u>Blackbutt – Solid Timber Top</u>

compact laminate

Many sizes and finishes

<u>Quick View</u> Table Tops <u>Grey Cement – Xenolith</u>