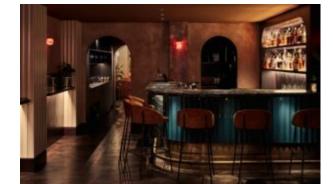

#### MAXI NEMO EASY ALIGNMENT

Technopolymer four feet base. Square coated aluminium column with rounded corners. Die cast aluminium brackets for fastening to top. Folding mechanism, with handle for easier alignment of several tables. With 4 adjustable feet. For indoor/outdoor use.

Technopolymer four feet base. Square coated aluminium column with rounded corners. Die cast aluminium brackets for fastening to top. Folding mechanism, with handle for easier alignment of several tables. With 4 adjustable feet. For indoor/outdoor use.