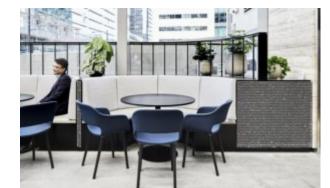

#### MAXI NEMO EASY ALIGNMENT

Technopolymer four feet base. Square coated aluminium column with rounded corners. Die cast aluminium brackets for fastening to top. Folding mechanism, with handle for easier alignment of several tables. With 4 adjustable feet. For indoor/outdoor use.