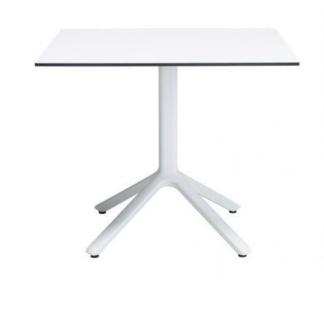

#### MAXI NEMO EASY ALIGNMENT

Technopolymer four feet base. Square coated aluminium column with rounded corners. Die cast aluminium brackets for fastening to top. Folding mechanism, with handle for easier alignment of several tables. With 4 adjustable feet. For indoor/outdoor use.

Technopolymer four feet base. Square coated aluminium column with rounded corners. Die cast aluminium brackets for fastening to top. Folding mechanism, with handle for easier alignment of several tables. With 4 adjustable feet. For indoor/outdoor use.