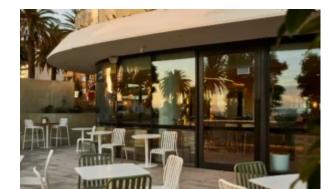

#### MAXI NEMO EASY ALIGNMENT

Technopolymer four feet base. Square coated aluminium column with rounded corners. Die cast aluminium brackets for fastening to top. Folding mechanism, with handle for easier alignment of several tables. With 4 adjustable feet. For indoor/outdoor use.

Technopolymer four feet base. Square coated aluminium column with rounded corners. Die cast aluminium brackets for fastening to top. Folding mechanism, with handle for easier alignment of several tables. With 4 adjustable feet. For indoor/outdoor use.