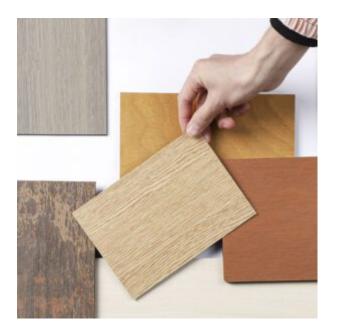

# **Pairing Ideas**

Timber Table tops

Made in house - we can adjust size, stain and more

### Quick View

Timber Table Tops Indoor

Blackbutt – Veneered Timber Top (T)

<u>Quick View</u> Timber Table Tops Indoor <u>Rustic Washed Timber Top</u>

<u>Quick View</u> Timber Table Tops Indoor <u>Blackbutt – Veneered Timber Top</u>

<u>Quick View</u> Timber Table Tops Indoor <u>Grey Ironbark – Solid Timber Top</u>

<u>Quick View</u> Timber Table Tops Indoor <u>Messmate (Rough-sawn) – Solid Timber Top</u>

<u>Quick View</u> Timber Table Tops Indoor <u>Tasmanian Oak – Solid Timber Top</u>

Quick View

Tables

Messmate, Reclaimed – Solid Timber Top

<u>Quick View</u> Timber Table Tops Indoor <u>Blackbutt – Solid Timber Top</u>

compact laminate

Many sizes and finishes

<u>Quick View</u> Table Tops <u>Grey Cement – Xenolith</u>