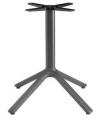

#### MAXI NEMO EASY ALIGNMENT

Technopolymer four feet base. Square coated aluminium column with rounded corners. Die cast aluminium brackets for fastening to top. Folding mechanism, with handle for easier alignment of several tables. With 4 adjustable feet. For indoor/outdoor use.

Technopolymer four feet base. Square coated aluminium column with rounded corners. Die cast aluminium brackets for fastening to top. Folding mechanism, with handle for easier alignment of several tables. With 4 adjustable feet. For indoor/outdoor use.