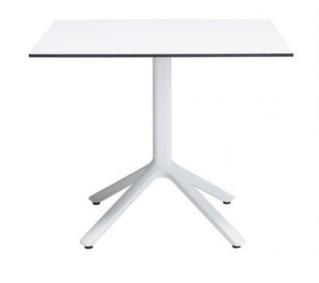

#### **MAXI NEMO EASY ALIGNMENT**

Technopolymer four feet base. Square coated aluminium column with rounded corners. Die cast aluminium brackets for fastening to top. Folding mechanism, with handle for easier alignment of several tables. With 4 adjustable feet. For indoor/outdoor use.