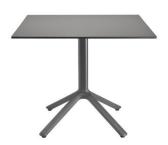

Technopolymer four feet base. Square coated aluminium column with rounded corners. Die cast aluminium brackets for fastening to top. Folding mechanism, with handle for easier alignment of several tables. With 4 adjustable feet. For indoor/outdoor use.