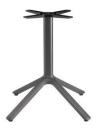

Technopolymer four feet base. Square coated aluminium column with rounded corners. Die cast aluminium brackets for fastening to top. Folding mechanism, with handle for easier alignment of several tables. With 4 adjustable feet. For indoor/outdoor use.