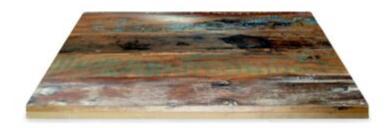

#### **MAXI NEMO EASY ALIGNMENT**

Technopolymer four feet base. Square coated aluminium column with rounded corners. Die cast aluminium brackets for fastening to top. Folding mechanism, with handle for easier alignment of several tables. With 4 adjustable feet. For indoor/outdoor use.

#### **Dimensions**











# **Pairing Ideas**

#### **Timber Table tops**

Made in house - we can adjust size, stain and more



## **Quick View**

Timber Table Tops Indoor

Blackbutt - Veneered Timber Top (T)





Quick View
Timber Table Tops Indoor

Rustic Washed Timber Top





Timber Table Tops Indoor

Blackbutt - Veneered Timber Top





Timber Table Tops Indoor

<u>Grey Ironbark – Solid Timber Top</u>





Timber Table Tops Indoor

Messmate (Rough-sawn) – Solid Timber Top





Timber Table Tops Indoor

<u>Tasmanian Oak – Solid Timber Top</u>





Tables

Messmate, Reclaimed - Solid Timber Top





Timber Table Tops Indoor

Blackbutt - Solid Timber Top

#### compact laminate

Many sizes and finishes





Table Tops

**Grey Cement - Xenolith** 





Compact Laminate Tops

Portland Stone – Xenolith





Stocked Table Tops

Calacutta D'oro - Xenolith





Stocked Table Tops

Calacutta Grey – Xenolith





Stocked Table Tops

<u>Timber Compact Laminate Table Tops</u>





Table Tops

**Cement Comp