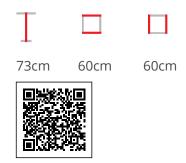

#### **MAXI NEMO EASY ALIGNMENT**

Technopolymer four feet base. Square coated aluminium column with rounded corners. Die cast aluminium brackets for fastening to top. Folding mechanism, with handle for easier alignment of several tables. With 4 adjustable feet. For indoor/outdoor use.

#### **Dimensions**











# **Pairing Ideas**

#### **Timber Table tops**

Made in house - we can adjust size, stain and more



## **Quick View**

Timber Table Tops Indoor

Blackbutt - Veneered Timber Top (T)





Quick View
Timber Table Tops Indoor

Rustic Washed Timber Top





Timber Table Tops Indoor

Blackbutt - Veneered Timber Top





Timber Table Tops Indoor

<u>Grey Ironbark – Solid Timber Top</u>





Timber Table Tops Indoor

Messmate (Rough-sawn) – Solid Timber Top





Timber Table Tops Indoor

<u>Tasmanian Oak – Solid Timber Top</u>





Tables

Messmate, Reclaimed - Solid Timber Top





Timber Table Tops Indoor

Blackbutt - Solid Timber Top

#### compact laminate

Many sizes and finishes





Table Tops

**Grey Cement - Xenolith** 





Compact Laminate Tops

Portland Stone – Xenolith