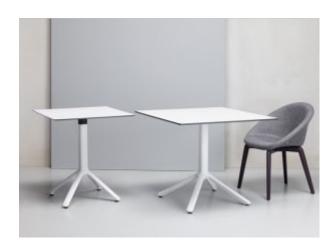

#### **MAXI NEMO EASY ALIGNMENT**

Technopolymer four feet base. Square coated aluminium column with rounded corners. Die cast aluminium brackets for fastening to top. Folding mechanism, with handle for easier alignment of several tables. With 4 adjustable feet. For indoor/outdoor use.