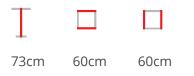

### MAXI NEMO

Technopolymer four feet base. Square coated aluminium column with rounded corners. Die cast aluminium brackets for fastening to top. With 4 adjustable feet. For indoor/outdoor use.

### Dimensions

73cm 60cm

60cm