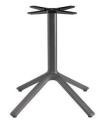

### MAXI NEMO

Technopolymer four feet base. Square coated aluminium column with rounded corners. Die cast aluminium brackets for fastening to top. With 4 adjustable feet. For indoor/outdoor use.

Technopolymer four feet base. Square coated aluminium column with rounded corners. Die cast aluminium brackets for fastening to top. With 4 adjustable feet. For indoor/outdoor use.