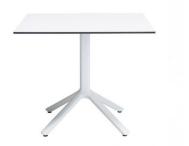

### MAXI NEMO

Technopolymer four feet base. Square coated aluminium column with rounded corners. Die cast aluminium brackets for fastening to top. With 4 adjustable feet. For indoor/outdoor use.

Technopolymer four feet base. Square coated aluminium column with rounded corners. Die cast aluminium brackets for fastening to top. With 4 adjustable feet. For indoor/outdoor use.