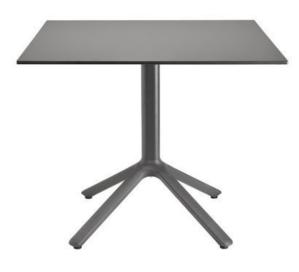

### MAXI NEMO

Technopolymer four feet base. Square coated aluminium column with rounded corners. Die cast aluminium brackets for fastening to top. With 4 adjustable feet. For indoor/outdoor use.

Technopolymer four feet base. Square coated aluminium column with rounded corners. Die cast aluminium brackets for fastening to top. With 4 adjustable feet. For indoor/outdoor use.