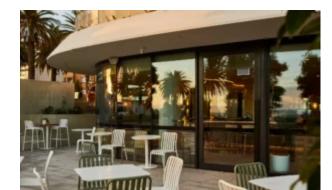

### MAXI NEMO

Technopolymer four feet base. Square coated aluminium column with rounded corners. Die cast aluminium brackets for fastening to top. With 4 adjustable feet. For indoor/outdoor use.

Technopolymer four feet base. Square coated aluminium column with rounded corners. Die cast aluminium brackets for fastening to top. With 4 adjustable feet. For indoor/outdoor use.