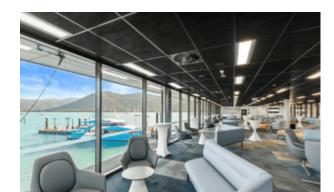

### MAXI NEMO

Technopolymer four feet base. Square coated aluminium column with rounded corners. Die cast aluminium brackets for fastening to top. With 4 adjustable feet. For indoor/outdoor use.