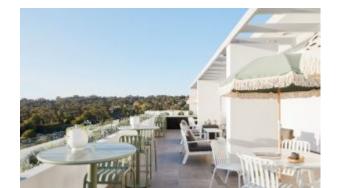

#### **MAXI NEMO**

Technopolymer four feet base. Square coated aluminium column with rounded corners. Die cast aluminium brackets for fastening to top. With 4 adjustable feet. For indoor/outdoor use.