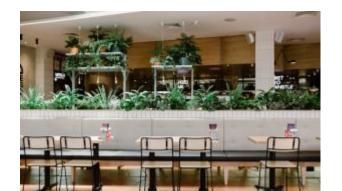

#### **MAXI NEMO**

Technopolymer four feet base. Square coated aluminium column with rounded corners. Die cast aluminium brackets for fastening to top. With 4 adjustable feet. For indoor/outdoor use.

Technopolymer four feet base. Square coated aluminium column with rounded corners. Die cast aluminium brackets for fastening to top. With 4 adjustable feet. For indoor/outdoor use.