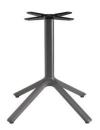

#### **MAXI NEMO**

Technopolymer four feet base. Square coated aluminium column with rounded corners. Die cast aluminium brackets for fastening to top. With 4 adjustable feet. For indoor/outdoor use.

Technopolymer four feet base. Square coated aluminium column with rounded corners. Die cast aluminium brackets for fastening to top. With 4 adjustable feet. For indoor/outdoor use.