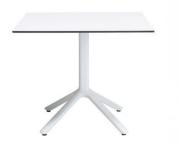

#### **MAXI NEMO**

Technopolymer four feet base. Square coated aluminium column with rounded corners. Die cast aluminium brackets for fastening to top. With 4 adjustable feet. For indoor/outdoor use.

Technopolymer four feet base. Square coated aluminium column with rounded corners. Die cast aluminium brackets for fastening to top. With 4 adjustable feet. For indoor/outdoor use.