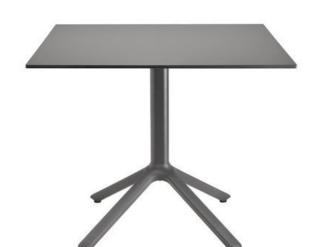

#### **MAXI NEMO**

Technopolymer four feet base. Square coated aluminium column with rounded corners. Die cast aluminium brackets for fastening to top. With 4 adjustable feet. For indoor/outdoor use.

Technopolymer four feet base. Square coated aluminium column with rounded corners. Die cast aluminium brackets for fastening to top. With 4 adjustable feet. For indoor/outdoor use.