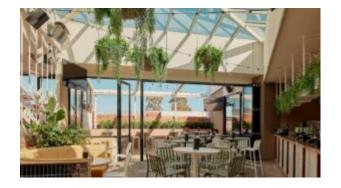

#### **MAXI NEMO**

Technopolymer four feet base. Square coated aluminium column with rounded corners. Die cast aluminium brackets for fastening to top. With 4 adjustable feet. For indoor/outdoor use.

Technopolymer four feet base. Square coated aluminium column with rounded corners. Die cast aluminium brackets for fastening to top. With 4 adjustable feet. For indoor/outdoor use.