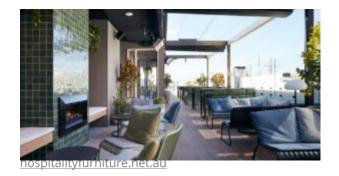

#### **MAXI NEMO**

Technopolymer four feet base. Square coated aluminium column with rounded corners. Die cast aluminium brackets for fastening to top. With 4 adjustable feet. For indoor/outdoor use.

Technopolymer four feet base. Square coated aluminium column with rounded corners. Die cast aluminium brackets for fastening to top. With 4 adjustable feet. For indoor/outdoor use.