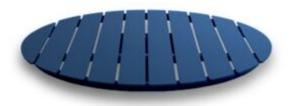

#### **Timber Table tops**

Made in house - we can adjust size, stain and more

Timber Table Tops Indoor

Blackbutt - Veneered Timber Top (T)

Timber Table Tops Indoor

**Rustic Washed Timber Top** 

Timber Table Tops Indoor

Blackbutt - Veneered Timber Top

Timber Table Tops Indoor

<u>Grey Ironbark – Solid Timber Top</u>

Timber Table Tops Indoor

Messmate (Rough-sawn) – Solid Timber Top

Timber Table Tops Indoor

<u>Tasmanian Oak – Solid Timber Top</u>

Tables

Messmate, Reclaimed - Solid Timber Top

Timber Table Tops Indoor

Blackbutt - Solid Timber Top