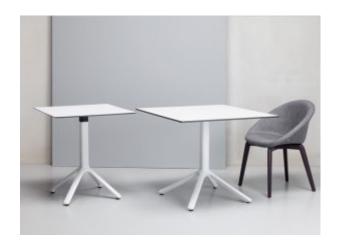

#### **MAXI NEMO**

Technopolymer four feet base. Square coated aluminium column with rounded corners. Die cast aluminium brackets for fastening to top. With 4 adjustable feet. For indoor/outdoor use.

Technopolymer four feet base. Square coated aluminium column with rounded corners. Die cast aluminium brackets for fastening to top. With 4 adjustable feet. For indoor/outdoor use.

#### **Dimensions**

73cm 60cm 60cm

BRAND