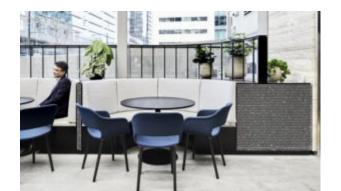

#### **MAXI NEMO**

Technopolymer four feet base. Square coated aluminium column with rounded corners. Die cast aluminium brackets for fastening to top. With 4 adjustable feet. For indoor/outdoor use.

Technopolymer four feet base. Square coated aluminium column with rounded corners. Die cast aluminium brackets for fastening to top. With 4 adjustable feet. For indoor/outdoor use.