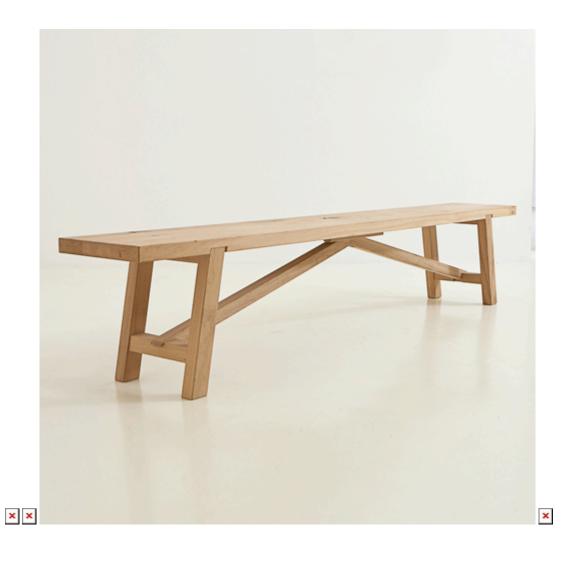

### **MEJICO TABLE**

The Mejico is a real statement piece. Chunky, robust and distinctive, every table is full of character and individual.

It is made from air-dried oak which will continue to move and crack for up to five years as it dries out. We've designed the table with this in mind, with joints that will move as the timber moves.

In the world of hospitality, creating an inviting and aesthetically pleasing atmosphere is essential. Whether [...]
03
Oct

The Mejico is a real statement piece. Chunky, robust and distinctive, every table is full of character and individual.

It is made from air-dried oak which will continue to move and crack for up to five years as it dries out. We've designed the table with this in mind, with joints that will move as the timber moves.