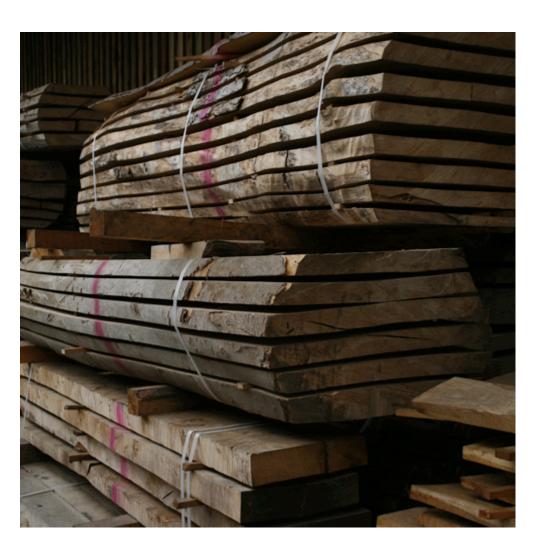

### **MEJICO TABLE**

The Mejico is a real statement piece. Chunky, robust and distinctive, every table is full of character and individual.

It is made from air-dried oak which will continue to move and crack for up to five years as it dries out. We've designed the table with this in mind, with joints that will move as the timber moves.

It is made from air-dried oak which will continue to move and crack for up to five years as it dries out. We've designed the table with this in mind, with joints that will move as the timber moves.