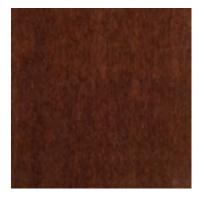

# **Timber Stains**

000 White Wash

100 natural

046 light walnut - rustical

014 mahogany

151 dark walnut - brown

063 black

041 grey