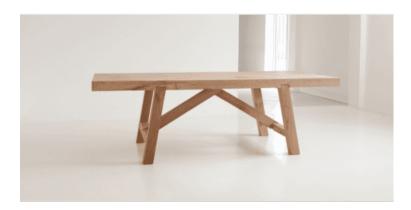

### **MEJICO TABLE**

The Mejico is a real statement piece. Chunky, robust and distinctive, every table is full of character and individual.

It is made from air-dried oak which will continue to move and crack for up to five years as it dries out. We've designed the table with this in mind, with joints that will move as the timber moves.

In the world of hospitality, creating an inviting and aesthetically pleasing atmosphere is essential. Whether [...]
03
Oct

The Mejico is a real statement piece. Chunky, robust and distinctive, every table is full of character and individual.

It is made from air-dried oak which will continue to move and crack for up to five years as it dries out. We've designed the table with this in mind, with joints that will move as the timber moves.