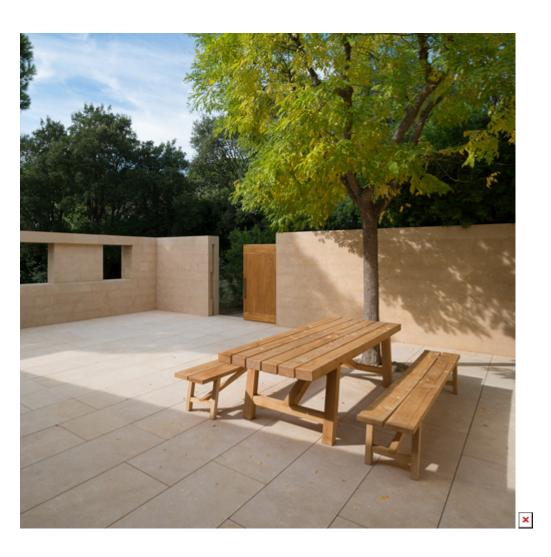

### **MEJICO TABLE**

The Mejico is a real statement piece. Chunky, robust and distinctive, every table is full of character and individual.

It is made from air-dried oak which will continue to move and crack for up to five years as it dries out. We've designed the table with this in mind, with joints that will move as the timber moves.

It is made from air-dried oak which will continue to move and crack for up to five years as it dries out. We've designed the table with this in mind, with joints that will move as the timber moves.