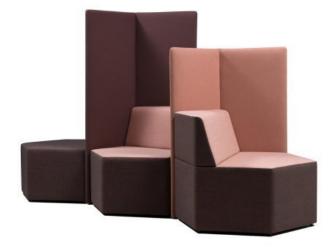

## MELI MODULAR

The Meli Hexa multifunctional hexagonal seating system can be arranged in endless inspiring combinations, each one slightly different from another. It fits perfectly in both playful, flowing rooms and spaces that call for a touch of whimsy and softness. Meli Hexa is customisable for all public spaces from schools and waiting areas to cosy offices.

The Meli Hexa multifunctional hexagonal seating system can be arranged in endless inspiring combinations, each one slightly different from another. It fits perfectly in both playful, flowing rooms and spaces that call for a touch of whimsy and softness. Meli Hexa is customisable for all public spaces from schools and waiting areas to cosy offices. The designer's guiding principle is to "make long-lasting products and leave the world in better shape than the how we found it" – an important thought to further develop on your own or together with your team or community.