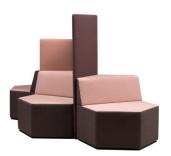

## MELI MODULAR

The Meli Hexa multifunctional hexagonal seating system can be arranged in endless inspiring combinations, each one slightly different from another. It fits perfectly in both playful, flowing rooms and spaces that call for a touch of whimsy and softness. Meli Hexa is customisable for all public spaces from schools and waiting areas to cosy offices.

The Meli Hexa multifunctional hexagonal seating system can be arranged in endless inspiring combinations, each one slightly different from another. It fits perfectly in both playful, flowing rooms and spaces that call for a touch of whimsy and softness. Meli Hexa is customisable for all public spaces from schools and waiting areas to cosy offices. The designer's guiding principle is to "make long-lasting products and leave the world in better shape than the how we found it" – an important thought to further develop on your own or together with your team or community.