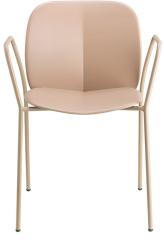

#### MENTHA ARMCHAIR

Eco-friendly coolness and comfort. Archirivolto's first collaboration with S-CAB is a visual reference to the world of nature and its harmonious and attractive lines, in which the ecological theme finds its synthesis in an easily recognizable shape: the leaf. The upholstered version is perfect for indoor use, while the minimalist technopolymer version is also suitable for outdoor environments.

Eco-friendly coolness and comfort. Archirivolto's first collaboration with S-CAB is a visual reference to the world of nature and its harmonious and attractive lines, in which the ecological theme finds its synthesis in an easily recognizable shape: the leaf. The upholstered version is perfect for indoor use, while the minimalist technopolymer version is also suitable for outdoor environments.