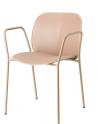

#### MENTHA ARMCHAIR

Eco-friendly coolness and comfort. Archirivolto's first collaboration with S-CAB is a visual reference to the world of nature and its harmonious and attractive lines, in which the ecological theme finds its synthesis in an easily recognizable shape: the leaf. The upholstered version is perfect for indoor use, while the minimalist technopolymer version is also suitable for outdoor environments.

Eco-friendly coolness and comfort. Archirivolto's first collaboration with S-CAB is a visual reference to the world of nature and its harmonious and attractive lines, in which the ecological theme finds its synthesis in an easily recognizable shape: the leaf. The upholstered version is perfect for indoor use, while the minimalist technopolymer version is also suitable for outdoor environments.