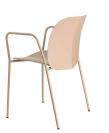

#### MENTHA ARMCHAIR

Eco-friendly coolness and comfort. Archirivolto's first collaboration with S-CAB is a visual reference to the world of nature and its harmonious and attractive lines, in which the ecological theme finds its synthesis in an easily recognizable shape: the leaf. The upholstered version is perfect for indoor use, while the minimalist technopolymer version is also suitable for outdoor environments.

Eco-friendly coolness and comfort. Archirivolto's first collaboration with S-CAB is a visual reference to the world of nature and its harmonious and attractive lines, in which the ecological theme finds its synthesis in an easily recognizable shape: the leaf. The upholstered version is perfect for indoor use, while the minimalist technopolymer version is also suitable for outdoor environments.