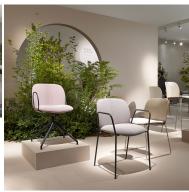

#### **MENTHA POP ARMCHAIR**

Eco-friendly coolness and comfort. Archirivolto's first collaboration with S-CAB is a visual reference to the world of nature and its harmonious and attractive lines, in which the ecological theme finds its synthesis in an easily recognizable shape: the leaf. The upholstered version is perfect for indoor use, while the minimalist technopolymer version is also suitable for outdoor environments.

Eco-friendly coolness and comfort. Archirivolto's first collaboration with S-CAB is a visual reference to the world of nature and its harmonious and attractive lines, in which the ecological theme finds its synthesis in an easily recognizable shape: the leaf. The upholstered version is perfect for indoor use, while the minimalist technopolymer version is also suitable for outdoor environments.