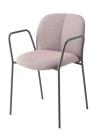

#### **MENTHA POP ARMCHAIR**

Eco-friendly coolness and comfort. Archirivolto's first collaboration with S-CAB is a visual reference to the world of nature and its harmonious and attractive lines, in which the ecological theme finds its synthesis in an easily recognizable shape: the leaf. The upholstered version is perfect for indoor use, while the minimalist technopolymer version is also suitable for outdoor environments.

#### ADDITIONAL INFORMATION

Arms Yes

Leadtime <u>12 weeks +</u>

<u>Yes</u>

Material <u>Upholstered</u>

Stacking Yes

**Price** <u>200 – 500</u>