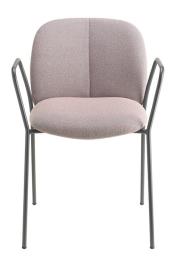

#### **MENTHA POP ARMCHAIR**

Eco-friendly coolness and comfort. Archirivolto's first collaboration with S-CAB is a visual reference to the world of nature and its harmonious and attractive lines, in which the ecological theme finds its synthesis in an easily recognizable shape: the leaf. The upholstered version is perfect for indoor use, while the minimalist technopolymer version is also suitable for outdoor environments.

#### ADDITIONAL INFORMATION

Arms Yes

Leadtime <u>12 weeks +</u>

<u>Yes</u>

Material <u>Upholstered</u>

Stacking Yes

**Price** <u>200 – 500</u>