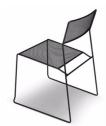

#### **MESH CHAIR**

Material: Steel rod frame with wire mesh seat and back Suitability: Internal and External Options: Outdoor cushion Stacks: Yes, 8 high Weight: 5.5 kg Warranty: 1 year

Material: Steel rod frame with wire mesh seat and back Suitability: Internal and External Options: Outdoor cushion Stacks: Yes, 8 high Weight: 5.5 kg Warranty: 1 year

Dimensions

82 cm 45 cm 43 cm 57 cm

**Colours and Finishes** 