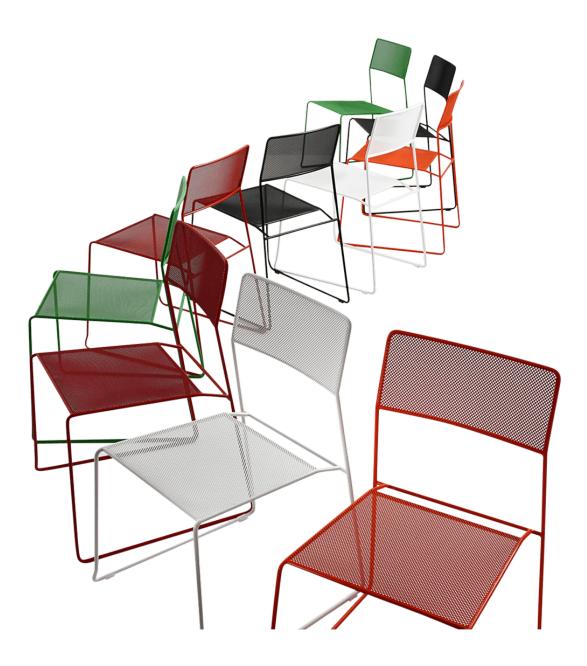

### Hospitality Furniture Concepts

#### **MESH CHAIR**

Material: Steel rod frame with wire mesh seat and back Suitability: Internal and External Options: Outdoor cushion Stacks: Yes, 8 high Weight: 5.5 kg Warranty: 1 year

### **Dimensions**



82 cm 45 cm 43 cm 57 cm

# **Colours and Finishes**

Black or White















## Hospitality Furniture Concepts

### ADDITIONAL INFORMATION

| Stacking | <u>Yes</u>           |
|----------|----------------------|
| Leadtime | <u>Stock</u>         |
| Material | <u>Metal</u>         |
| Arms     | No                   |
| Linking  | <u>No</u>            |
| Price    | <u>Less than 200</u> |











Material: Steel rod frame with wire mesh seat and back Suitability: Internal and External Options: Outdoor cushion Stacks: Yes, 8 high Weight: 5.5 kg Warranty: 1 year

Dimensions



82 cm 45 cm 43 cm 57 cm

**Colours and Finishes** 

Black or White