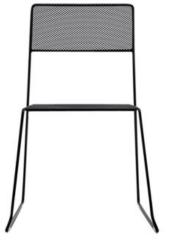

#### **MESH CHAIR**

Material: Steel rod frame with wire mesh seat and back Suitability: Internal and External Options: Outdoor cushion Stacks: Yes, 8 high Weight: 5.5 kg Warranty: 1 year

Material: Steel rod frame with wire mesh seat and back Suitability: Internal and External Options: Outdoor cushion Stacks: Yes, 8 high Weight: 5.5 kg Warranty: 1 year

Dimensions

82 cm 45 cm 43 cm 57 cm

**Colours and Finishes** 