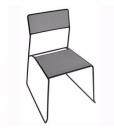

#### **MESH CHAIR**

Material: Steel rod frame with wire mesh seat and back Suitability: Internal and External Options: Outdoor cushion Stacks: Yes, 8 high Weight: 5.5 kg Warranty: 1 year

### **Dimensions**

82 cm 45 cm 43 cm 57 cm

Material: Steel rod frame with wire mesh seat and back Suitability: Internal and External Options: Outdoor cushion Stacks: Yes, 8 high Weight: 5.5 kg Warranty: 1 year

Dimensions

82 cm 45 cm 43 cm 57 cm

**Colours and Finishes** 