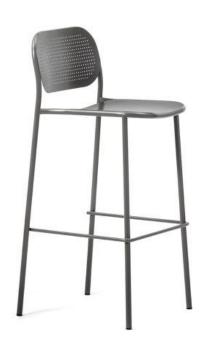

### **DESCRIPTION:**

Stool with painted metal structure. Available in two heights and outdoor version. Optional seat cushion.

#### **DESCRIPTION:**

Stool with painted metal structure. Available in two heights and outdoor version. Optional seat cushion.