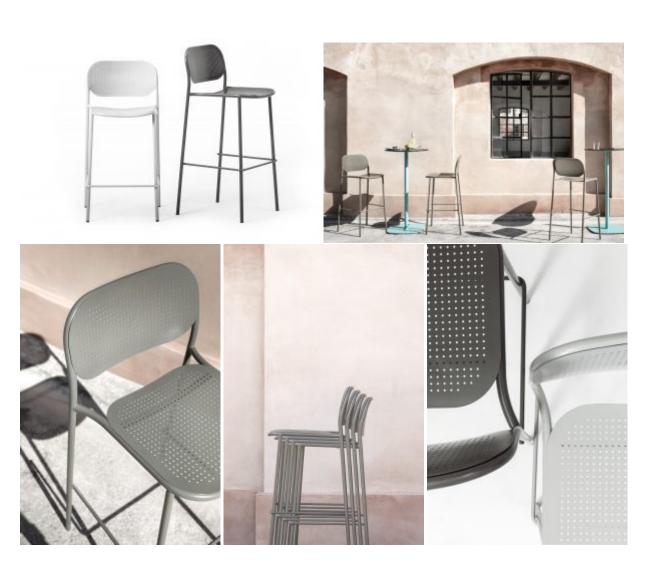

#### **METIS DOT STOOL**

The collection includes the chair with or without armrests, the lounge version with or without armrest and the stool in two heights. In all versions, the tubular metal frame is complementedby curved, sheet metal backrests and seats with a decorative hole pattern that is a modern interpretation of the classic Viennese weave. Available in all standard and special colours, Metis Dot brings its unique style to indoor and outdoor spaces.

### **DESCRIPTION:**

Stool with painted metal structure. Available in two heights and outdoor version. Optional seat cushion.

### PU Seats / Ropes

/iev

The collection includes the chair with or without armrests, the lounge version with or without armrest and the stool in two heights. In all versions, the tubular metal frame is complementedby curved, sheet metal backrests and seats with a decorative hole pattern that is a modern interpretation of the classic Viennese weave. Available in all standard and special colours, Metis Dot brings its unique style to indoor and outdoor spaces.

#### **DESCRIPTION:**

Stool with painted metal structure. Available in two heights and outdoor version. Optional seat cushion.