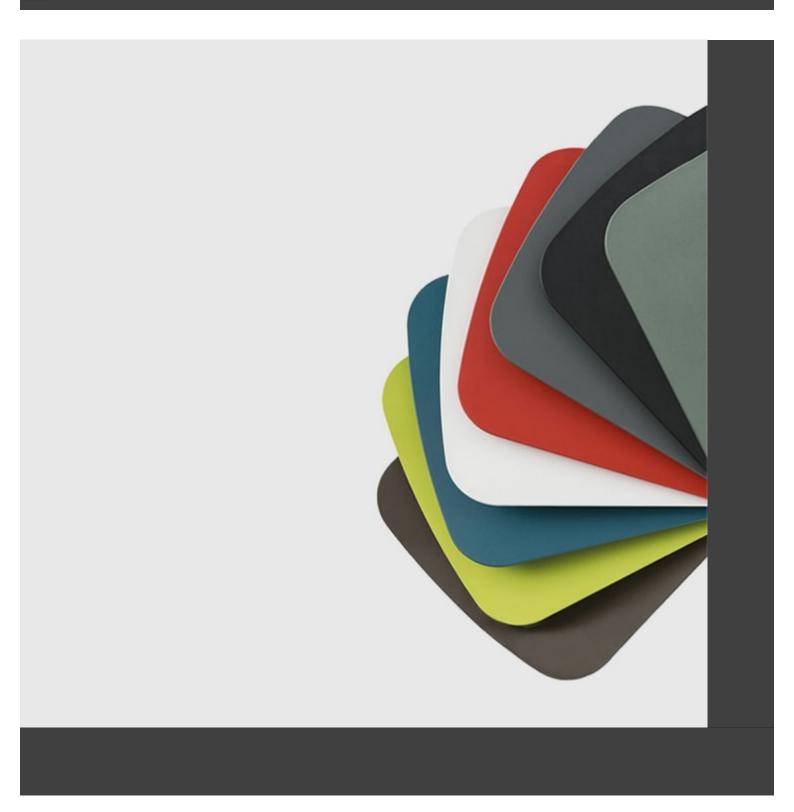

### **ADDITIONAL INFORMATION**

<u>Antracite</u>, <u>Black</u>, <u>Bordeaux</u>, <u>Bronze Brown</u>, <u>Dark Green</u>, <u>Sage Green</u>, <u>Taupe</u>, <u>White</u> Traba Colours (Metal)

Arms <u>No</u>