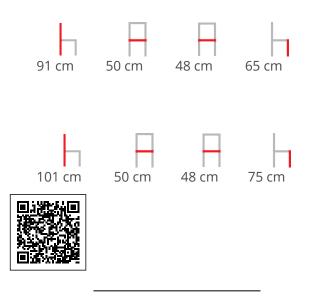

#### **METIS DOT STOOL**

The collection includes the chair with or without armrests, the lounge version with or without armrest and the stool in two heights. In all versions, the tubular metal frame is complementedby curved, sheet metal backrests and seats with a decorative hole pattern that is a modern interpretation of the classic Viennese weave. Available in all standard and special colours, Metis Dot brings its unique style to indoor and outdoor spaces.

### **DESCRIPTION:**

Stool with painted metal structure. Available in two heights and outdoor version. Optional seat cushion.

### **Dimensions**









### **ADDITIONAL INFORMATION**

<u>Antracite</u>, <u>Black</u>, <u>Bordeaux</u>, <u>Bronze Brown</u>, <u>Dark Green</u>, <u>Sage Green</u>, <u>Taupe</u>, <u>White</u> Traba Colours (Metal)

Arms <u>No</u>

Leadtime <u>12 weeks +</u>

Linking <u>No</u>

**Price** More than 500

Stacking <u>Yes</u>







**Brand Content** 





In-Out | Side CATALOGUE \_new





### **Collections Book**



**Download 3D Models** 



### **Finishes**



### Metal Finishes

/iew





# Leather / Vinyl

/iev





<u>/iew</u>





## Leather / Vinyl

<u>view</u>





### Table Tops

/iew





### PU Seats / Ropes

/iev

The collection includes the chair with or without armrests, the lounge version with or without armrest and the stool in two heights. In all versions, the tubular metal frame is complemen