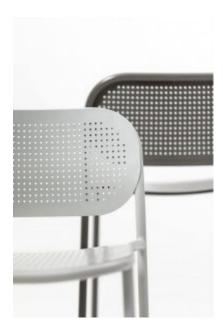

#### **METIS DOT STOOL**

The collection includes the chair with or without armrests, the lounge version with or without armrest and the stool in two heights. In all versions, the tubular metal frame is complementedby curved, sheet metal backrests and seats with a decorative hole pattern that is a modern interpretation of the classic Viennese weave. Available in all standard and special colours, Metis Dot brings its unique style to indoor and outdoor spaces.

### PU Seats / Ropes

/iev

The collection includes the chair with or without armrests, the lounge version with or without armrest and the stool in two heights. In all versions, the tubular metal frame is complementedby curved, sheet metal backrests and seats with a decorative hole pattern that is a modern interpretation of the classic Viennese weave. Available in all standard and special colours, Metis Dot brings its unique style to indoor and outdoor spaces.