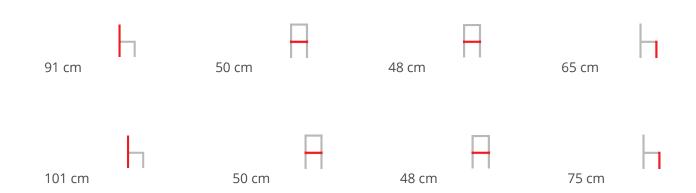

Download 3D Models** 



### **Finishes**



### Metal Finishes

/iew





# Leather / Vinyl

/iev





<u>/iew</u>





## Leather / Vinyl

<u>view</u>





### Table Tops

/iew





### PU Seats / Ropes

/iev

The collection includes the chair with or without armrests, the lounge version with or without armrest and the stool in two heights. In all versions, the tubular metal frame is complementedby curved, sheet metal backrests and seats with a decorative hole pattern that is a modern interpretation of the classic Viennese weave. Available in all standard and special colours, Metis Dot brings its unique style to indoor and outdoor spaces.

#### **DESCRIPTION:**

Stool with painted metal structure. Available in two heights and outdoor version. Optional seat cushion.

#### **Dimensions**



### **BRAND**

### Traba

TrabA' provides a reinterpretation of contemporary design, creating a unique style that does not merely follow in the wake of the latests trends, but offers an authentic way of living each and every space. The <a href="chairs and tables">chairs and tables</a> of the TrabA' collection arise from a fundamental requisite: to create a calibrated hybridization of tradition, modernity and innovation. The project was designed by emilio nanni for TrabA'. The designer has conducted an in-depth research into the concepts chair and table, reflecting on their archetypes and developing a new form of essentiality for this collection. The result is a series of universal products suited to the domestic and contract furniture markets and particularly suitable for bright and welc