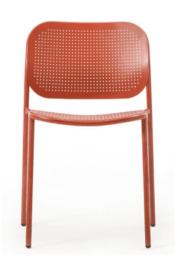

### **METIS DOT**

The collection includes the chair with or without armrest, the lounge version with or without armrest and the stool in two heights. In all its variants, the tubular metal structure is completed by the seat and back in sheet metal with perforated weft and rounded shapes, which reinterpret the classic Viennese weaving in a modern key. Available in all standard and special colors, Metis Dot furnishes indoor and outdoor environments with the unique style that distinguishes it.

### **DESCRIPTION:**

Chair with tubular structure in painted metal, seat and back in perforated sheet metal. Seat cushion optional. For indoor and outdoor use.

# PU Seats / Ropes

∕iev

The collection includes the chair with or without armrest, the lounge version with or without armrest and the stool in two heights. In all its variants, the tubular metal structure is completed by the seat and back in sheet metal with perforated weft and rounded shapes, which reinterpret the classic Viennese weaving in a modern key. Available in all standard and special colors, Metis Dot furnishes indoor and outdoor environments with the unique style that distinguishes it.