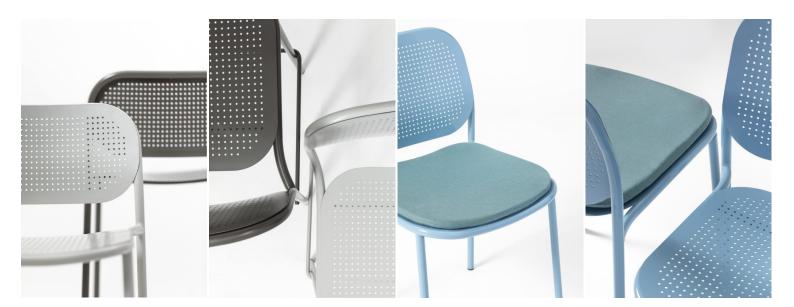

### **METIS DOT**

The collection includes the chair with or without armrest, the lounge version with or without armrest and the stool in two heights. In all its variants, the tubular metal structure is completed by the seat and back in sheet metal with perforated weft and rounded shapes, which reinterpret the classic Viennese weaving in a modern key. Available in all standard and special colors, Metis Dot furnishes indoor and outdoor environments with the unique style that distinguishes it.

### **ADDITIONAL INFORMATION**

Arms <u>No</u>

Colour Black, Natural, Walnut, White, Other

Leadtime <u>14 weeks +</u>

LinkingNoMaterialMetalStackingNo

Price More than 500

# PU Seats / Ropes

∕iev

The collection includes the chair with or without armrest, the lounge version with or without armrest and the stool in two heights. In all its variants, the tubular metal structure is completed by the seat and back in sheet metal with perforated weft and rounded shapes, which reinterpret the classic Viennese weaving in a modern key. Available in all standard and special colors, Metis Dot furnishes indoor and outdoor environments with the unique style that distinguishes it.