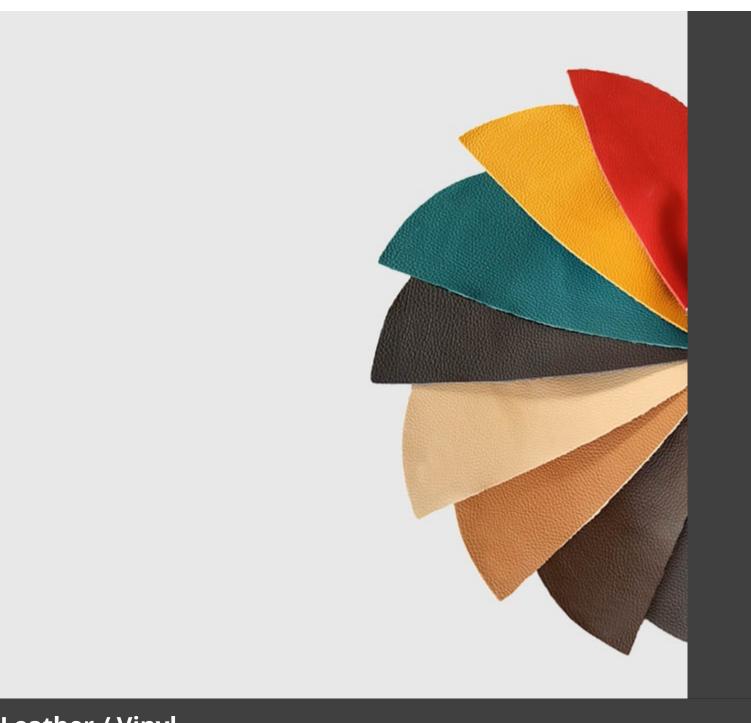

ack in sheet metal with perforated weft and rounded shapes, which reinterpret the classic Viennese weaving in a modern key. Available in all standard and special colors, Metis Dot furnishes indoor and outdoor environments with the unique style that distinguishes it.

### **DESCRIPTION:**

Chair with tubular structure in painted metal, seat and back in perforated sheet metal. Seat cushion optional. For indoor and outdoor use.

### **Dimensions**









### **ADDITIONAL INFORMATION**

Arms <u>No</u>

Colour Black, Natural, Walnut, White, Other

Leadtime <u>14 weeks +</u>

LinkingNoMaterialMetalStackingNo

Price More than 500

## **Brand Content**





<u>In-Out | Side CATALOGUE \_new</u>





## **Collections Book**



**Download 3D Models** 



# **Finishes**



# Metal Finishes

/iew





# Leather / Vinyl

<u>view</u>





<u>/iew</u>





# Leather / Vinyl

<u>view</u>





# Table Tops

lew/





# PU Seats / Ropes

∕iev

The collection includes the chair with or without armrest, the lounge version with or without armrest and the stool in two heights. In all its variants, the tubular metal structure is completed by the seat and back in sheet metal with perforated weft and rounded shapes, which reinterpret the classic Viennese weaving in a modern key. Available in all standard and special colors, Metis Dot furnishes indoor and outdoor environments with the unique style that distinguishes it.

### **DESCRIPTION:**

Chair with tubular structure in painted metal, seat and back in perforated sheet metal. Seat cushion optional. For indoor and outdoor use.

### **Dimensions**