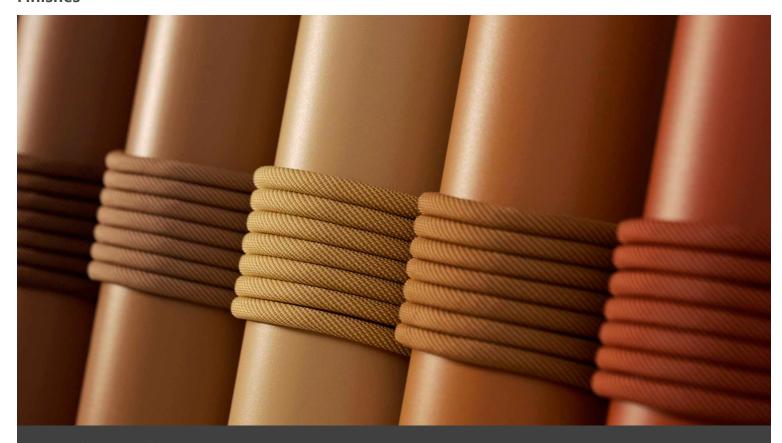

# PU Seats / Ropes

∕iev

The collection includes the chair with or without armrest, the lounge version with or without armrest and the stool in two heights. In all its variants, the tubular metal structure is completed by the seat and back in sheet metal with perforated weft and rounded shapes, which reinterpret the classic Viennese weaving in a modern key. Available in all standard and special colors, Metis Dot furnishes indoor and outdoor environments with the unique style that distinguishes it.