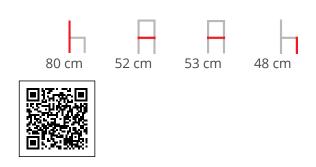

### **METIS DOT**

The collection includes the chair with or without armrest, the lounge version with or without armrest and the stool in two heights. In all its variants, the tubular metal structure is completed by the seat and back in sheet metal with perforated weft and rounded shapes, which reinterpret the classic Viennese weaving in a modern key. Available in all standard and special colors, Metis Dot furnishes indoor and outdoor environments with the unique style that distinguishes it.

### **DESCRIPTION:**

Chair with tubular structure in painted metal, seat and back in perforated sheet metal. Seat cushion optional. For indoor and outdoor use.

### **Dimensions**









### **ADDITIONAL INFORMATION**

Arms <u>No</u>

Colour Black, Natural, Walnut, White, Other

Leadtime <u>14 weeks +</u>

LinkingNoMaterialMetalStackingNo

Price More than 500

## **Brand Content**





<u>In-Out | Side CATALOGUE \_new</u>





## **Collections Book**



**Download 3D Models** 



# **Finishes**



# Metal Finishes

/iew





# Leather / Vinyl

<u>view</u>





<u>/iew</u>





# Leather / Vinyl

<u>view</u>





# Table Tops

lew/





# PU Seats / Ropes

∕iev

The collection includes the chair with or without armrest, the lounge version with or without armrest and the stool in two heights. In all its variants, the tubular metal structure is completed by the seat and back in sheet metal with perforated weft and rounded shapes, which reinterpret the classic Viennese