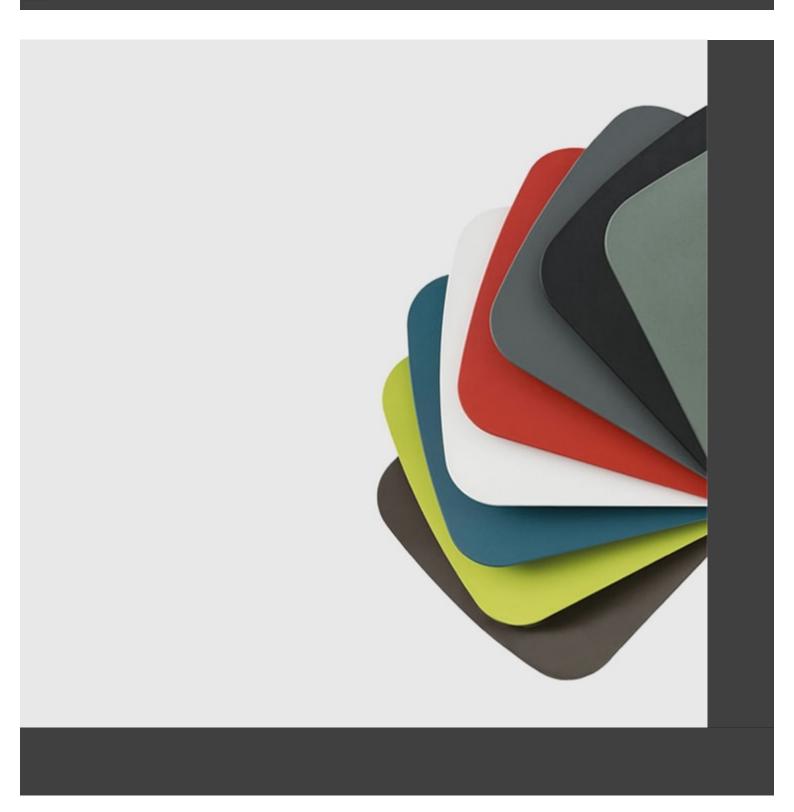

modern key. Available in all standard and special colors, Metis Dot furnishes indoor and outdoor environments with the unique style that distinguishes it.

### **DESCRIPTION:**

Chair with tubular structure in painted metal, seat and back in perforated sheet metal. Seat cushion optional. For indoor and outdoor use.

### **Dimensions**









### **ADDITIONAL INFORMATION**

Arms <u>No</u>

Colour Black, Natural, Walnut, White, Other

Leadtime <u>14 weeks +</u>

LinkingNoMaterialMetalStackingNo

Price More than 500

## **Brand Content**





<u>In-Out | Side CATALOGUE \_new</u>





## **Collections Book**



**Download 3D Models** 



# **Finishes**



# Metal Finishes

/iew





# Leather / Vinyl

<u>view</u>





<u>/iew</u>





# Leather / Vinyl

<u>view</u>





# Table Tops

lew/





# PU Seats / Ropes

∕iev

The collection includes the chair with or without armrest, the lounge version with or without armrest and the stool in two heights. In all its variants, the tubular metal structure is completed by the seat and back in sheet metal with perforated weft and rounded shapes, which reinterpret the classic Viennese weaving in a modern key. Available in all standard and special colors, Metis Dot furnishes indoor and outdoor environments with the unique style that distinguishes it.

### **DESCRIPTION:**

Chair with tubular structure in painted metal, seat and back in perforated sheet metal. Seat cushion optional. For indoor and outdoor use.

### **Dimensions**



**BRAND** 

### **Traba**

TrabA' provides a reinterpretation of contemporary design, creating a unique sty