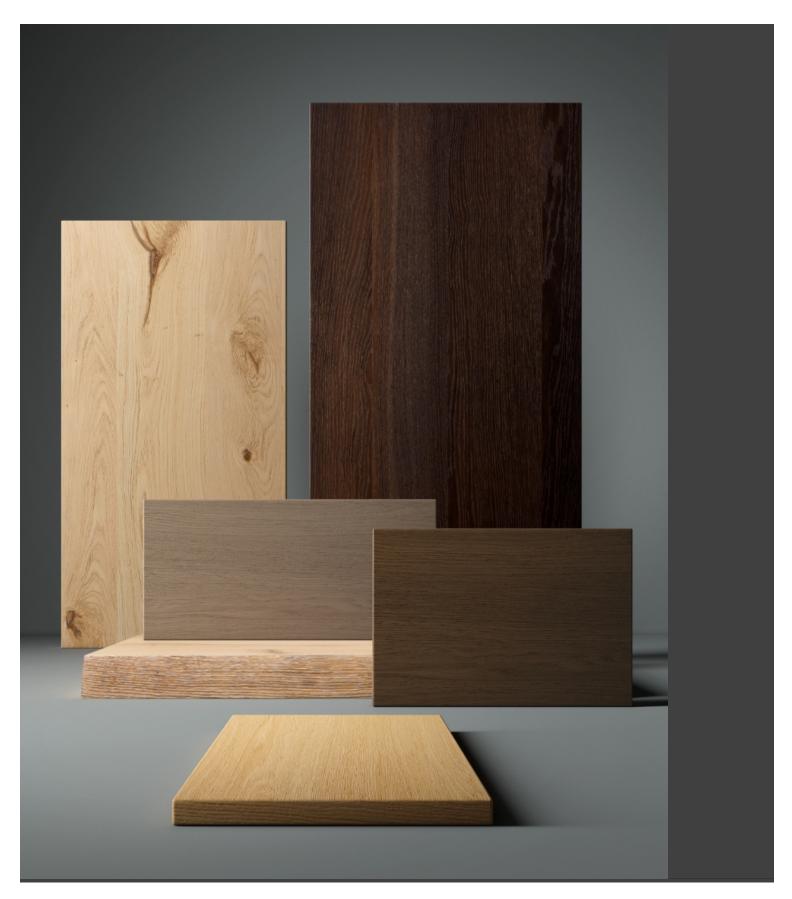

ic Viennese weaving in a modern key. Available in all standard and special colors, Metis Dot furnishes indoor and outdoor environments with the unique style that distinguishes it.

### **DESCRIPTION:**

Chair with tubular structure in painted metal, seat and back in perforated sheet metal. Seat cushion optional. For indoor and outdoor use.

### **Dimensions**









### **ADDITIONAL INFORMATION**

Arms <u>No</u>

Colour Black, Natural, Walnut, White, Other

Leadtime <u>14 weeks +</u>

LinkingNoMaterialMetalStackingNo

Price More than 500

## **Brand Content**





<u>In-Out | Side CATALOGUE \_new</u>





## **Collections Book**



**Download 3D Models** 



# **Finishes**



# Metal Finishes

/iew





# Leather / Vinyl

<u>view</u>





<u>/iew</u>





# Leather / Vinyl

<u>view</u>





# Table Tops

lew/





# PU Seats / Ropes

∕iev

The collection includes the chair with or without armrest, the lounge version with or without armrest and the stool in two heights. In all its variants, the tubular metal structure is completed by the seat and back in sheet metal with perforated weft and rounded shapes, which reinterpret the classic Viennese weaving in a modern key. Available in all standard and special colors, Metis Dot furnishes indoor and outdoor environments with the unique style that distinguishes it.

### **DESCRIPTION:**

Chair with tubular structure in painted metal, seat and back in perforated sheet metal. Seat cushion optional. For indoor and outdoor use.

### **Dimensions**



**BRAND** 

### **Traba**

TrabA' provides a reinterpretation of contemporary desig