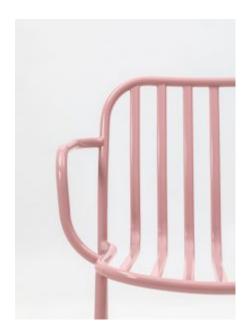

#### **METIS LINE ARMCHAIR**

A collection made entirely of metal, with minimalist design and maximum functionality. The backrest and seat of Metis Line feature a wire design with vertical ovals, which sinuously and harmoniously accompany the outline of the frame, adapting to the bodyto ensure comfort. The chair with or without armrests, the lounge version with or without armrests and the stool in two heights bring ergonomic forms and an infinity of colour options to any indoor or outdoor space.

### **DESCRIPTION:**

Chair with tubular structure and armrest in painted metal. Available in indoor or outdoor version. Optional seat cushion.