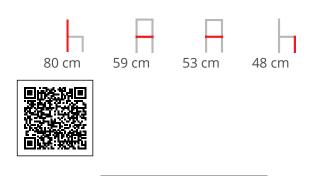

#### **METIS LINE ARMCHAIR**

A collection made entirely of metal, with minimalist design and maximum functionality. The backrest and seat of Metis Line feature a wire design with vertical ovals, which sinuously and harmoniously accompany the outline of the frame, adapting to the bodyto ensure comfort. The chair with or without armrests, the lounge version with or without armrests and the stool in two heights bring ergonomic forms and an infinity of colour options to any indoor or outdoor space.

### **DESCRIPTION:**

Chair with tubular structure and armrest in painted metal. Available in indoor or outdoor version. Optional seat cushion.

### **Dimensions**









### **ADDITIONAL INFORMATION**

<u>Antracite</u>, <u>Black</u>, <u>Bordeaux</u>, <u>Bronze Brown</u>, <u>Dark Green</u>, <u>Sage Green</u>, <u>Taupe</u>, <u>White</u> Traba Colours (Metal)

<u>Yes</u> Arms

Leadtime <u>14 weeks +</u>

Linking <u>No</u>

Price More than 500

Stacking <u>No</u>









**Brand Content** 





In-Out | Side CATALOGUE \_new





### **Collections Book**



**Download 3D Models** 



### **Finishes**



## Metal Finishes

/iew





# Leather / Vinyl

/iev





<u>/iew</u>





## Leather / Vinyl

<u>view</u>





### Table Tops

/iew





### PU Seats / Ropes

∕iev

A collection made entirely of metal, with minimalist design and maximum functionality. The backrest and seat of Metis Line feature a wire design with vertical ovals, which sinuously and har