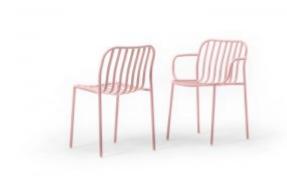

#### **METIS LINE ARMCHAIR**

A collection made entirely of metal, with minimalist design and maximum functionality. The backrest and seat of Metis Line feature a wire design with vertical ovals, which sinuously and harmoniously accompany the outline of the frame, adapting to the bodyto ensure comfort. The chair with or without armrests, the lounge version with or without armrests and the stool in two heights bring ergonomic forms and an infinity of colour options to any indoor or outdoor space.

### **DESCRIPTION:**

Chair with tubular structure and armrest in painted metal. Available in indoor or outdoor version. Optional seat cushion.