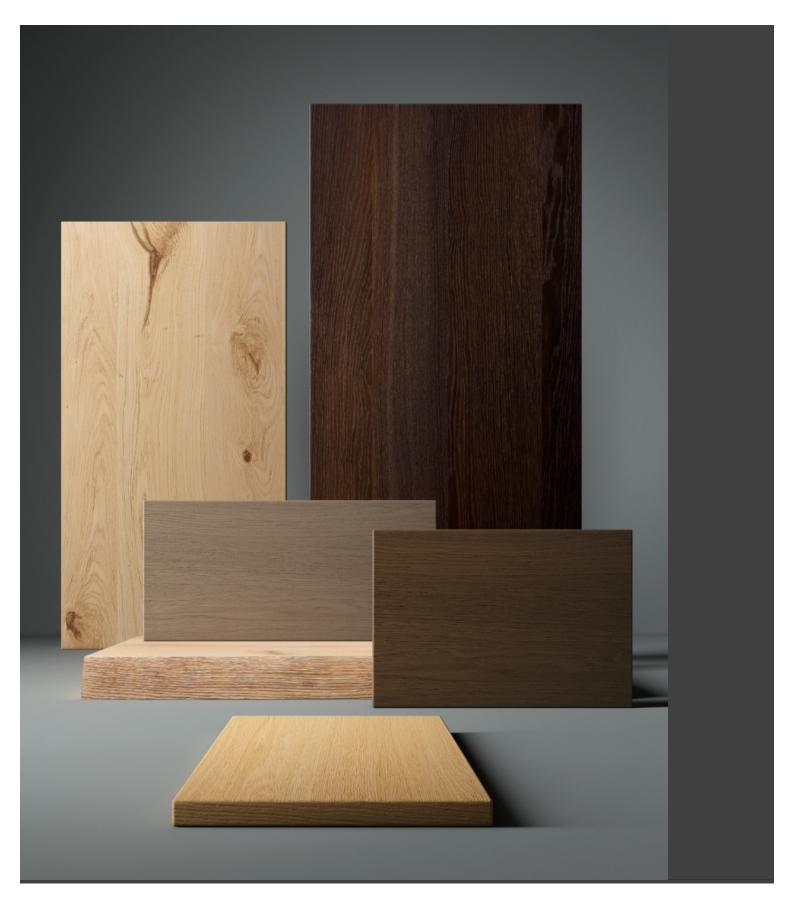

rgonomic forms and an infinity of colour options to any indoor or outdoor space.

### **DESCRIPTION:**

Chair with tubular structure and armrest in painted metal. Available in indoor or outdoor version. Optional seat cushion.

### **Dimensions**









### **ADDITIONAL INFORMATION**

<u>Antracite</u>, <u>Black</u>, <u>Bordeaux</u>, <u>Bronze Brown</u>, <u>Dark Green</u>, <u>Sage Green</u>, <u>Taupe</u>, <u>White</u> Traba Colours (Metal)

<u>Yes</u> Arms

Leadtime <u>14 weeks +</u>

Linking <u>No</u>

Price More than 500

Stacking <u>No</u>









**Brand Content** 





In-Out | Side CATALOGUE \_new





### **Collections Book**



**Download 3D Models** 



### **Finishes**



## Metal Finishes

/iew





# Leather / Vinyl

/iev





<u>/iew</u>





## Leather / Vinyl

<u>view</u>





### Table Tops

/iew





### PU Seats / Ropes

∕iev

A collection made entirely of metal, with minimalist design and maximum functionality. The backrest and seat of Metis Line feature a wire design with vertical ovals, which sinuously and harmoniously accompany the outline of the frame, adapting to the bodyto ensure comfort. The chair with or without armrests, the lounge version with or without armrests and the stool in two heights bring ergonomic forms and an infinity of colour options to any indoor or outdoor space.

### **DESCRIPTION:**

Chair with tubular structure and armrest in painted metal. Available in indoor or outdoor version. Optional seat cushion.

#### **Dimensions**



BRAND

### **Traba**

TrabA' provides a reinterpretation of contemporary design, creating a unique sty