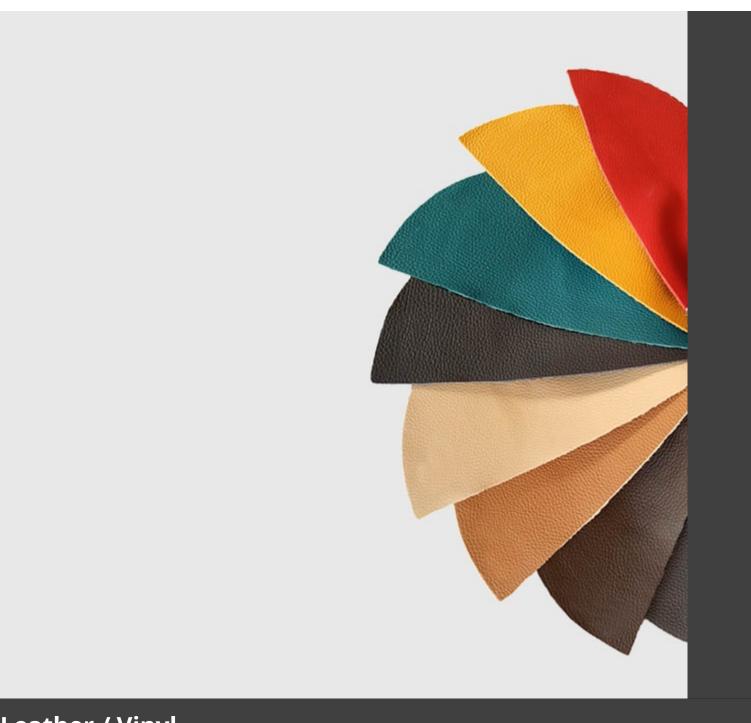

the lounge version with or without armrests and the stool in two heights bring ergonomic forms and an infinity of colour options to any indoor or outdoor space.

### **DESCRIPTION:**

Chair with tubular structure and armrest in painted metal. Available in indoor or outdoor version. Optional seat cushion.

### **Dimensions**









### **ADDITIONAL INFORMATION**

<u>Antracite</u>, <u>Black</u>, <u>Bordeaux</u>, <u>Bronze Brown</u>, <u>Dark Green</u>, <u>Sage Green</u>, <u>Taupe</u>, <u>White</u> Traba Colours (Metal)

<u>Yes</u> Arms

Leadtime <u>14 weeks +</u>

Linking <u>No</u>

Price More than 500

Stacking <u>No</u>









**Brand Content** 





In-Out | Side CATALOGUE \_new





### **Collections Book**



**Download 3D Models** 



### **Finishes**



## Metal Finishes

/iew





# Leather / Vinyl

/iev





<u>/iew</u>





## Leather / Vinyl

<u>view</u>





### Table Tops

/iew





### PU Seats / Ropes

∕iev

A collection made entirely of metal, with minimalist design and maximum functionality. The backrest and seat of Metis Line feature a wire design with vertical ovals, which sinuously and harmoniously accompany the outline of the frame, adapting to the bodyto ensure comfort. The chair with or without armrests, the lounge version with or without armrests and the stool in two heights bring ergonomic forms and an infinity of colour options to any indoor or outdoor space.

### **DESCRIPTION:**

Chair with tubular structure and armrest in painted metal. Available in indoor or outdoor version. Optional seat cushion.

#### **Dimensions**



BRAND

### **Traba**