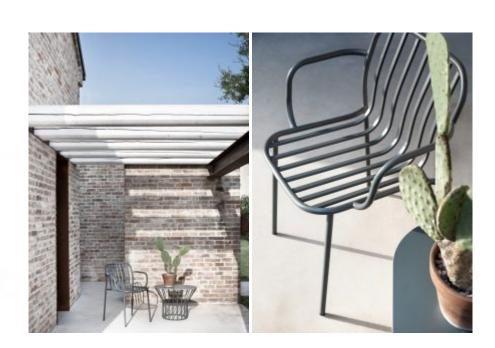

#### **METIS LINE ARMCHAIR**

A collection made entirely of metal, with minimalist design and maximum functionality. The backrest and seat of Metis Line feature a wire design with vertical ovals, which sinuously and harmoniously accompany the outline of the frame, adapting to the bodyto ensure comfort. The chair with or without armrests, the lounge version with or without armrests and the stool in two heights bring ergonomic forms and an infinity of colour options to any indoor or outdoor space.

### **DESCRIPTION:**

Chair with tubular structure and armrest in painted metal. Available in indoor or outdoor version. Optional seat cushion.