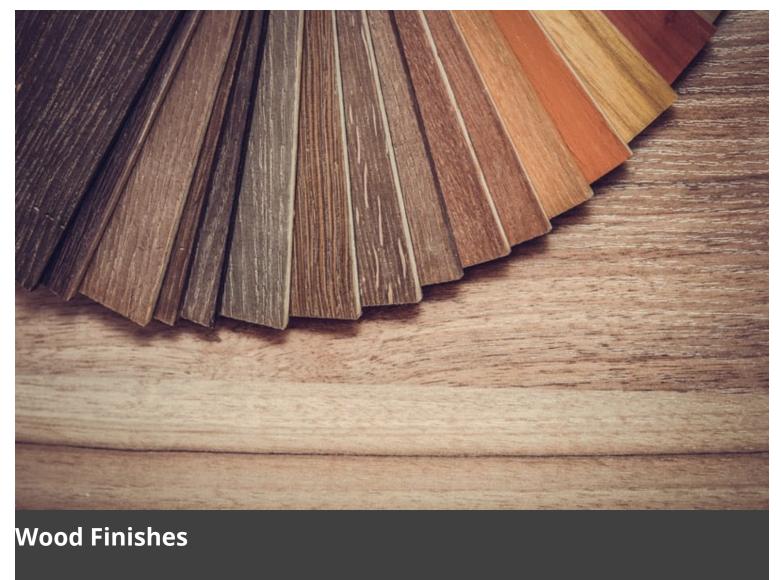

ithout armrests and the stool in two heights bring ergonomic forms and an infinity of colour options to any indoor or outdoor space.

### **DESCRIPTION:**

Chair with tubular structure and armrest in painted metal. Available in indoor or outdoor version. Optional seat cushion.

### **Dimensions**









### **ADDITIONAL INFORMATION**

<u>Antracite</u>, <u>Black</u>, <u>Bordeaux</u>, <u>Bronze Brown</u>, <u>Dark Green</u>, <u>Sage Green</u>, <u>Taupe</u>, <u>White</u> Traba Colours (Metal)

<u>Yes</u> Arms

Leadtime <u>14 weeks +</u>

Linking <u>No</u>

Price More than 500

Stacking <u>No</u>









**Brand Content** 





In-Out | Side CATALOGUE \_new





### **Collections Book**



**Download 3D Models** 



### **Finishes**



## Metal Finishes

/iew





# Leather / Vinyl

/iev





<u>/iew</u>





## Leather / Vinyl

<u>view</u>





### Table Tops

/iew





### PU Seats / Ropes

∕iev

A collection made entirely of metal, with minimalist design and maximum functionality. The backrest and seat of Metis Line feature a wire design with vertical ovals, which sinuously and harmoniously accompany the outline of the frame, adapting to the bodyto ensure comfort. The chair with or without armrests, the lounge version with or without armrests and the stool in two heights bring ergonomic forms and an infinity of colour options to any indoor or outdoor space.

### **DESCRIPTION:**

Chair with tubular structure and armrest in painted metal. Available in indoor or outdoor version. Optional seat cushion.

#### **Dimensions**



BRAND

### **Traba**

TrabA' provides a reinterpre