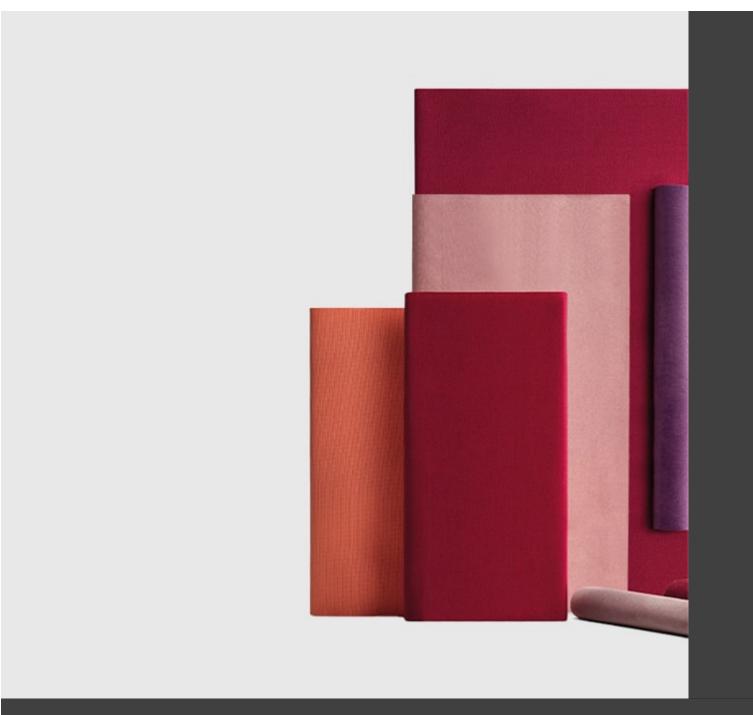

nd the stool in two heights bring ergonomic forms and an infinity of colour options to any indoor or outdoor space.

### **DESCRIPTION:**

Chair with tubular structure and armrest in painted metal. Available in indoor or outdoor version. Optional seat cushion.

### **Dimensions**









### **ADDITIONAL INFORMATION**

<u>Antracite</u>, <u>Black</u>, <u>Bordeaux</u>, <u>Bronze Brown</u>, <u>Dark Green</u>, <u>Sage Green</u>, <u>Taupe</u>, <u>White</u> Traba Colours (Metal)

<u>Yes</u> Arms

Leadtime <u>14 weeks +</u>

Linking <u>No</u>

Price More than 500

Stacking <u>No</u>









**Brand Content** 





In-Out | Side CATALOGUE \_new





### **Collections Book**



**Download 3D Models** 



### **Finishes**



## Metal Finishes

/iew





# Leather / Vinyl

/iev





<u>/iew</u>





## Leather / Vinyl

<u>view</u>





### Table Tops

/iew





### PU Seats / Ropes

∕iev

A collection made entirely of metal, with minimalist design and maximum functionality. The backrest and seat of Metis Line feature a wire design with vertical ovals, which sinuously and harmoniously accompany the outline of the frame, adapting to the bodyto ensure comfort. The chair with or without armrests, the lounge version with or without armrests and the stool in two heights bring ergonomic forms and an infinity of colour options to any indoor or outdoor space.

### **DESCRIPTION:**

Chair with tubular structure and armrest in painted metal. Available in indoor or outdoor version. Optional seat cushion.

#### **Dimensions**



BRAND

### **Traba**

TrabA' provides a reinterpretation of contemp