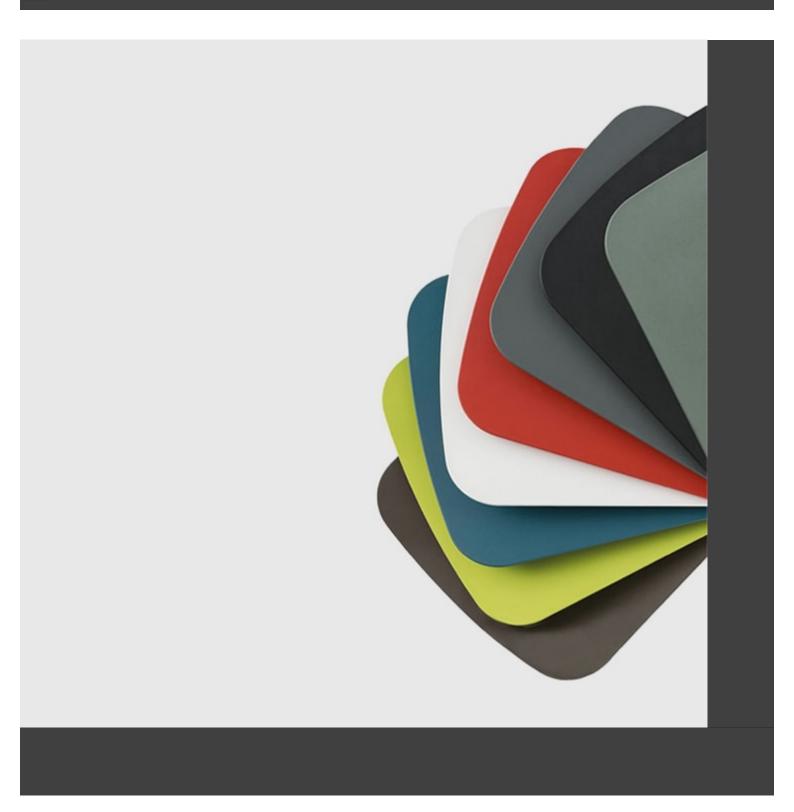

nity of colour options to any indoor or outdoor space.

### **DESCRIPTION:**

Chair with tubular structure and armrest in painted metal. Available in indoor or outdoor version. Optional seat cushion.

### **Dimensions**









### **ADDITIONAL INFORMATION**

<u>Antracite</u>, <u>Black</u>, <u>Bordeaux</u>, <u>Bronze Brown</u>, <u>Dark Green</u>, <u>Sage Green</u>, <u>Taupe</u>, <u>White</u> Traba Colours (Metal)

<u>Yes</u> Arms

Leadtime <u>14 weeks +</u>

Linking <u>No</u>

Price More than 500

Stacking <u>No</u>









**Brand Content** 





In-Out | Side CATALOGUE \_new





### **Collections Book**



**Download 3D Models** 



### **Finishes**



## Metal Finishes

/iew





# Leather / Vinyl

/iev





<u>/iew</u>





## Leather / Vinyl

<u>view</u>





### Table Tops

/iew





### PU Seats / Ropes

∕iev

A collection made entirely of metal, with minimalist design and maximum functionality. The backrest and seat of Metis Line feature a wire design with vertical ovals, which sinuously and harmoniously accompany the outline of the frame, adapting to the bodyto ensure comfort. The chair with or without armrests, the lounge version with or without armrests and the stool in two heights bring ergonomic forms and an infinity of colour options to any indoor or outdoor space.

### **DESCRIPTION:**

Chair with tubular structure and armrest in painted metal. Available in indoor or outdoor version. Optional seat cushion.

#### **Dimensions**



BRAND

### **Traba**

TrabA' provides a reinterpretation of contemporary design, creating a unique style that does not merely fo