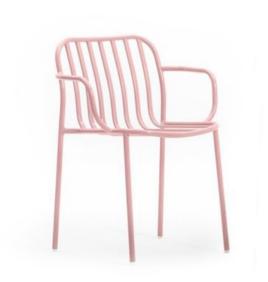

#### **METIS LINE ARMCHAIR**

A collection made entirely of metal, with minimalist design and maximum functionality. The backrest and seat of Metis Line feature a wire design with vertical ovals, which sinuously and harmoniously accompany the outline of the frame, adapting to the bodyto ensure comfort. The chair with or without armrests, the lounge version with or without armrests and the stool in two heights bring ergonomic forms and an infinity of colour options to any indoor or outdoor space.

### **DESCRIPTION:**

Chair with tubular structure and armrest in painted metal. Available in indoor or outdoor version. Optional seat cushion.