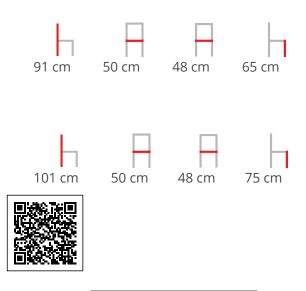

Hospitality Furniture Concepts



#### METIS LINE STOOL

A collection made entirely of metal, with minimalist design and maximum functionality. The backrest and seat of Metis Line feature a wire design with vertical ovals, which sinuously and harmoniously accompany the outline of the frame, adapting to the bodyto ensure comfort. The chair with or without armrests, the lounge version with or without armrests and the stool in two heights bring ergonomic forms and an infinity of colour options to any indoor or outdoor space.

#### **DESCRIPTION:**

Stool with tubular structure in painted metal. Available in two heights and outdoor version. Optional seat cushion.

#### Dimensions









ADDITIONAL INFORMATION

### Traba Colours (Metal)

<u>Antracite, Black, Bordeaux, Bronze Brown, Dark Green, Sage Green, Taupe,</u> <u>White</u>





### **Brand Content**



Hospitality Furniture Concepts



In-Out | Side CATALOGUE \_new





#### **Collections Book**



Download 3D Models



Finishes



### Metal Finishes





## Leather / Vinyl

<u>'iew</u>





### Wood Finishes







### Leather / Vinyl

<u>′iew</u>







### Table Tops





### PU Seats / Ropes

A collection made entirely of metal, with minimalist design and maximum functionality. The backrest and seat of Metis Line feature a wire design with vertical ovals, which sinuously and harmoniously accompany the outline of the frame, adapting to the bodyto ensure comfort. The chair with or without armrests, the loun