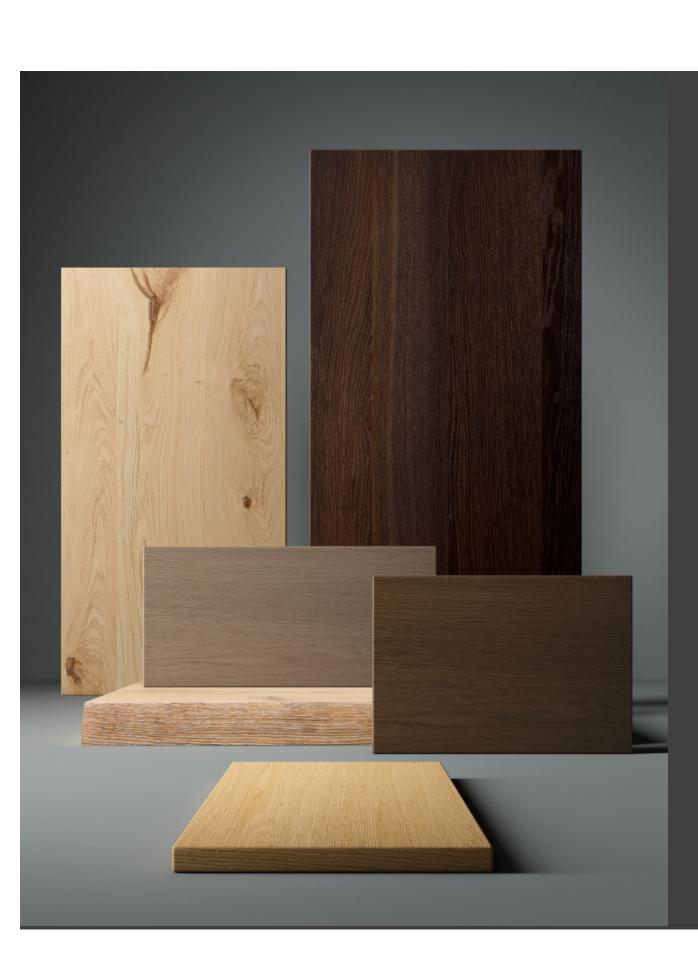

comfort. The chair with or without armrests, the lounge version with or without armrests and the stool in two heights bring ergonomic forms and an infinity of colour options to any indoor or outdoor space.

#### **DESCRIPTION:**

Stool with tubular structure in painted metal. Available in two heights and outdoor version. Optional seat cushion.

#### Dimensions









ADDITIONAL INFORMATION

### Traba Colours (Metal)

<u>Antracite, Black, Bordeaux, Bronze Brown, Dark Green, Sage Green, Taupe,</u> <u>White</u>





### **Brand Content**



Hospitality Furniture Concepts



In-Out | Side CATALOGUE \_new





#### **Collections Book**



Download 3D Models



Finishes



### Metal Finishes





## Leather / Vinyl

<u>'iew</u>





### Wood Finishes







### Leather / Vinyl

<u>′iew</u>







### Table Tops





### PU Seats / Ropes

A collection made entirely of metal, with minimalist design and maximum functionality. The backrest and seat of Metis Line feature a wire design with vertical ovals, which sinuously and harmoniously accompany the outline of the frame, adapting to the bodyto ensure comfort. The chair with or without armrests, the lounge version with or without armrests and the stool in two heights bring ergonomic forms and an infinity of colour options to any indoor or outdoor space.

#### **DESCRIPTION:**

Stool with tubular structure in painted metal. Available in two heights and outdoor version. Optional seat cushion.

### Dimensions



BRAND

### Traba

TrabA' provides a reinterpretation of contemporary design, creating a unique style that does not merely fo