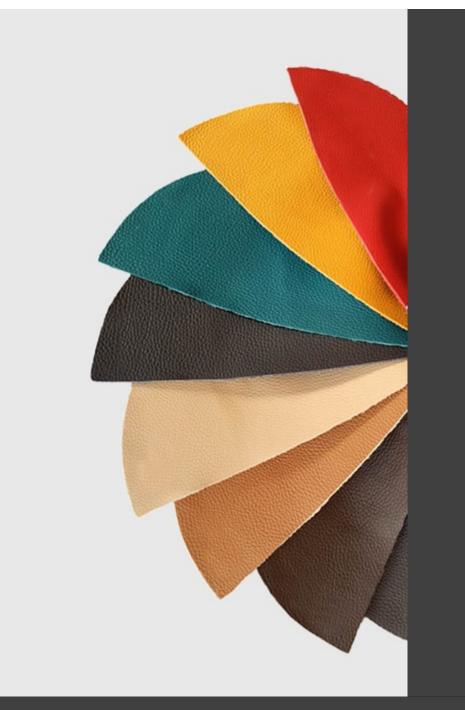

which sinuously and harmoniously accompany the outline of the frame, adapting to the bodyto ensure comfort. The chair with or without armrests, the lounge version with or without armrests and the stool in two heights bring ergonomic forms and an infinity of colour options to any indoor or outdoor space.

#### **DESCRIPTION:**

Stool with tubular structure in painted metal. Available in two heights and outdoor version. Optional seat cushion.

#### Dimensions









ADDITIONAL INFORMATION

### Traba Colours (Metal)

<u>Antracite, Black, Bordeaux, Bronze Brown, Dark Green, Sage Green, Taupe,</u> <u>White</u>





### **Brand Content**



Hospitality Furniture Concepts



In-Out | Side CATALOGUE \_new





#### **Collections Book**



Download 3D Models



Finishes



### Metal Finishes





## Leather / Vinyl

<u>'iew</u>





### Wood Finishes







### Leather / Vinyl

<u>′iew</u>







### Table Tops





### PU Seats / Ropes

A collection made entirely of metal, with minimalist design and maximum functionality. The backrest and seat of Metis Line feature a wire design with vertical ovals, which sinuously and harmoniously accompany the outline of the frame, adapting to the bodyto ensure comfort. The chair with or without armrests, the lounge version with or without armrests and the stool in two heights bring ergonomic forms and an infinity of colour options to any indoor or outdoor space.

#### **DESCRIPTION:**

Stool with tubular structure in painted metal. Available in two heights and outdoor version. Optional seat cushion.

### Dimensions



BRAND

### Traba

TrabA'