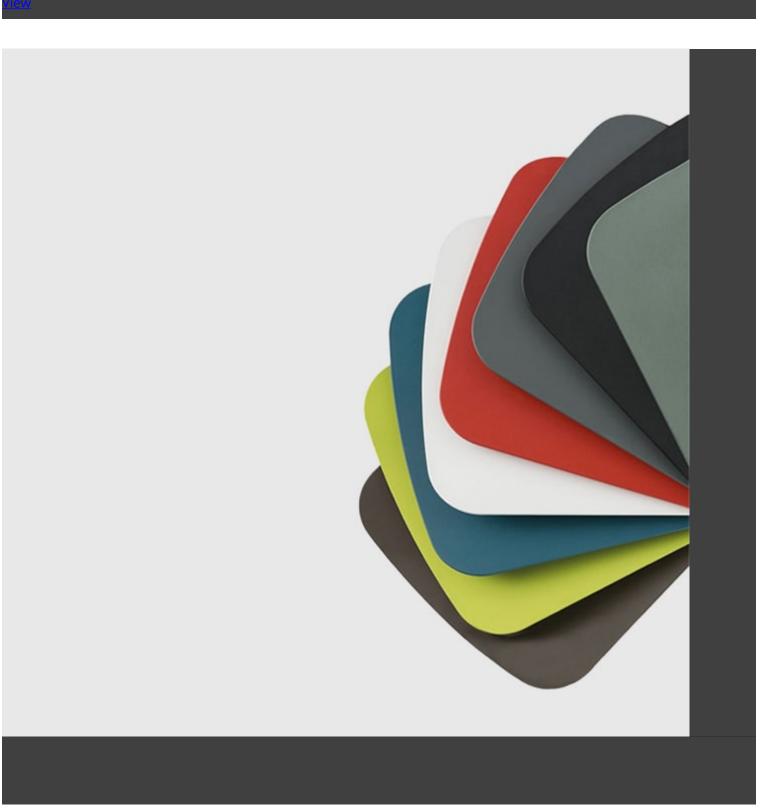

ith or without armrests, the lounge version with or without armrests and the stool in two heights bring ergonomic forms and an infinity of colour options to any indoor or outdoor space.

#### **DESCRIPTION:**

Stool with tubular structure in painted metal. Available in two heights and outdoor version. Optional seat cushion.

#### Dimensions









ADDITIONAL INFORMATION

### Traba Colours (Metal)

<u>Antracite, Black, Bordeaux, Bronze Brown, Dark Green, Sage Green, Taupe,</u> <u>White</u>





### **Brand Content**



Hospitality Furniture Concepts



In-Out | Side CATALOGUE \_new





#### **Collections Book**



Download 3D Models



Finishes



### Metal Finishes





## Leather / Vinyl

<u>'iew</u>





### Wood Finishes







### Leather / Vinyl

<u>′iew</u>







### Table Tops





### PU Seats / Ropes

A collection made entirely of metal, with minimalist design and maximum functionality. The backrest and seat of Metis Line feature a wire design with vertical ovals, which sinuously and harmoniously accompany the outline of the frame, adapting to the bodyto ensure comfort. The chair with or without armrests, the lounge version with or without armrests and the stool in two heights bring ergonomic forms and an infinity of colour options to any indoor or outdoor space.

#### **DESCRIPTION:**

Stool with tubular structure in painted metal. Available in two heights and outdoor version. Optional seat cushion.

### Dimensions



BRAND

### Traba

TrabA' provides a reinterpretation of contemporary design, creating a unique style that does not merely follow in the wake of