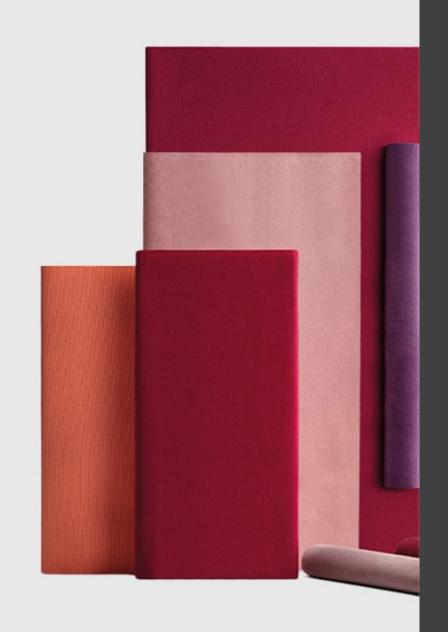

frame, adapting to the bodyto ensure comfort. The chair with or without armrests, the lounge version with or without armrests and the stool in two heights bring ergonomic forms and an infinity of colour options to any indoor or outdoor space.

#### **DESCRIPTION:**

Stool with tubular structure in painted metal. Available in two heights and outdoor version. Optional seat cushion.

#### Dimensions









ADDITIONAL INFORMATION

### Traba Colours (Metal)

<u>Antracite, Black, Bordeaux, Bronze Brown, Dark Green, Sage Green, Taupe,</u> <u>White</u>





### **Brand Content**



Hospitality Furniture Concepts



In-Out | Side CATALOGUE \_new





#### **Collections Book**



Download 3D Models



Finishes



### Metal Finishes





## Leather / Vinyl

<u>'iew</u>





### Wood Finishes







### Leather / Vinyl

<u>′iew</u>







### Table Tops





### PU Seats / Ropes

A collection made entirely of metal, with minimalist design and maximum functionality. The backrest and seat of Metis Line feature a wire design with vertical ovals, which sinuously and harmoniously accompany the outline of the frame, adapting to the bodyto ensure comfort. The chair with or without armrests, the lounge version with or without armrests and the stool in two heights bring ergonomic forms and an infinity of colour options to any indoor or outdoor space.

#### **DESCRIPTION:**

Stool with tubular structure in painted metal. Available in two heights and outdoor version. Optional seat cushion.

### Dimensions



BRAND

### Traba

TrabA' provides a reinterpretation of contemporary design, creating