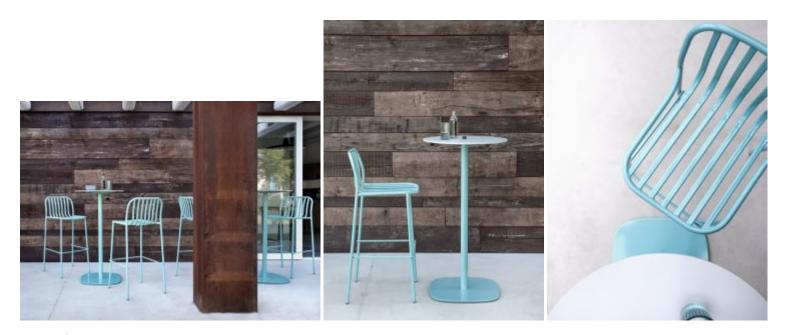

#### METIS LINE STOOL

A collection made entirely of metal, with minimalist design and maximum functionality. The backrest and seat of Metis Line feature a wire design with vertical ovals, which sinuously and harmoniously accompany the outline of the frame, adapting to the bodyto ensure comfort. The chair with or without armrests, the lounge version with or without armrests and the stool in two heights bring ergonomic forms and an infinity of colour options to any indoor or outdoor space.

#### **DESCRIPTION:**

Stool with tubular structure in painted metal. Available in two heights and outdoor version. Optional seat cushion.