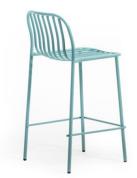

#### METIS LINE STOOL

A collection made entirely of metal, with minimalist design and maximum functionality. The backrest and seat of Metis Line feature a wire design with vertical ovals, which sinuously and harmoniously accompany the outline of the frame, adapting to the bodyto ensure comfort. The chair with or without armrests, the lounge version with or without armrests and the stool in two heights bring ergonomic forms and an infinity of colour options to any indoor or outdoor space.

#### **DESCRIPTION:**

Stool with tubular structure in painted metal. Available in two heights and outdoor version. Optional seat cushion.