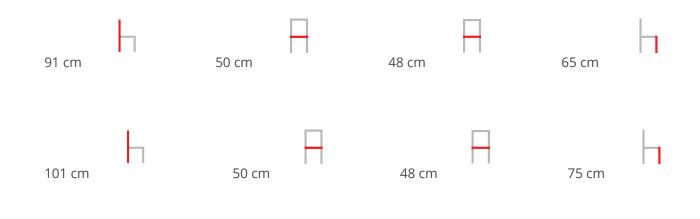

### Metal Finishes





## Leather / Vinyl

<u>'iew</u>





### Wood Finishes







### Leather / Vinyl

<u>′iew</u>







### Table Tops





### PU Seats / Ropes

A collection made entirely of metal, with minimalist design and maximum functionality. The backrest and seat of Metis Line feature a wire design with vertical ovals, which sinuously and harmoniously accompany the outline of the frame, adapting to the bodyto ensure comfort. The chair with or without armrests, the lounge version with or without armrests and the stool in two heights bring ergonomic forms and an infinity of colour options to any indoor or outdoor space.

#### **DESCRIPTION:**

Stool with tubular structure in painted metal. Available in two heights and outdoor version. Optional seat cushion.

### Dimensions



BRAND

### Traba

TrabA' provides a reinterpretation of contemporary design, creating a unique style that does not merely follow in the wake of the latests trends, but offers an authentic way of living each and every space. The <u>chairs and tables</u> of the TrabA' collection arise from a fundamental requisite: to create a calibrated hybridization of tradition, modernity and innovation. The project was designed by emilio nanni for TrabA'. The designer has conducted an in-depth research into the concepts chair and table, reflecting on their archetypes and developing a new form of essentiality for this collection. The result is a series of universal products suited to the domestic and contract furniture markets and particularly suitable for bright and welcoming environments, eager for obj