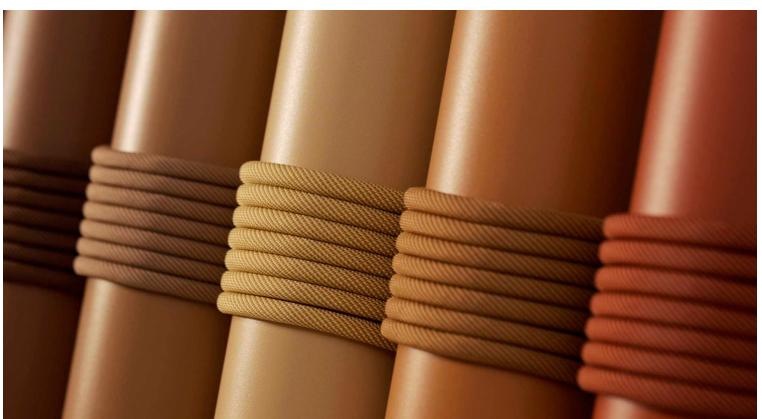

### PU Seats / Ropes

A collection made entirely of metal, with minimalist design and maximum functionality. The backrest and seat of Metis Line feature a wire design with vertical ovals, which sinuously and harmoniously accompany the outline of the frame, adapting to the bodyto ensure comfort. The chair with or without armrests, the lounge version with or without armrests and the stool in two heights bring ergonomic forms and an infinity of colour options to any indoor or outdoor space.