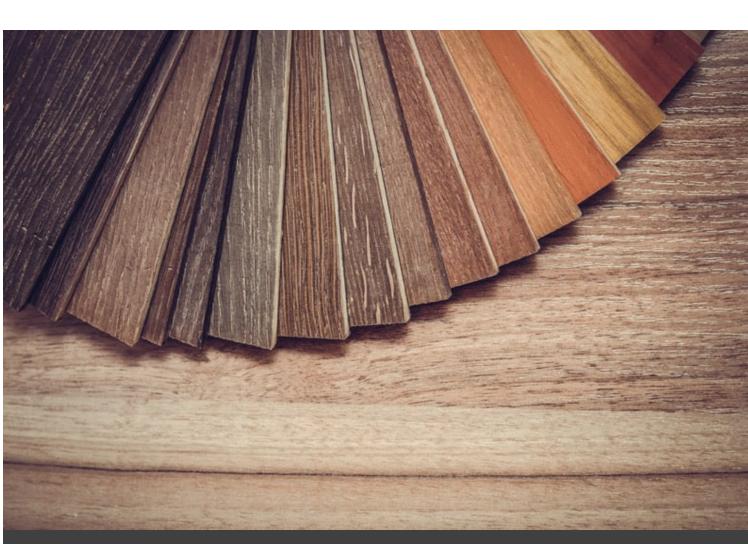

ompany the outline of the frame, adapting to the bodyto ensure comfort. The chair with or without armrests, the lounge version with or without armrests and the stool in two heights bring ergonomic forms and an infinity of colour options to any indoor or outdoor space.

#### **DESCRIPTION:**

Stool with tubular structure in painted metal. Available in two heights and outdoor version. Optional seat cushion.

#### Dimensions









ADDITIONAL INFORMATION

### Traba Colours (Metal)

<u>Antracite, Black, Bordeaux, Bronze Brown, Dark Green, Sage Green, Taupe,</u> <u>White</u>





### **Brand Content**



Hospitality Furniture Concepts



In-Out | Side CATALOGUE \_new





#### **Collections Book**



Download 3D Models



Finishes



### Metal Finishes





## Leather / Vinyl

<u>'iew</u>





### Wood Finishes







### Leather / Vinyl

<u>′iew</u>







### Table Tops





### PU Seats / Ropes

A collection made entirely of metal, with minimalist design and maximum functionality. The backrest and seat of Metis Line feature a wire design with vertical ovals, which sinuously and harmoniously accompany the outline of the frame, adapting to the bodyto ensure comfort. The chair with or without armrests, the lounge version with or without armrests and the stool in two heights bring ergonomic forms and an infinity of colour options to any indoor or outdoor space.

#### **DESCRIPTION:**

Stool with tubular structure in painted metal. Available in two heights and outdoor version. Optional seat cushion.

### Dimensions



BRAND

### Traba

TrabA' provides a reinterpretation of conte