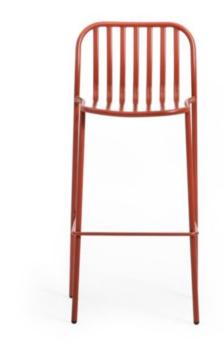

#### METIS LINE STOOL

A collection made entirely of metal, with minimalist design and maximum functionality. The backrest and seat of Metis Line feature a wire design with vertical ovals, which sinuously and harmoniously accompany the outline of the frame, adapting to the bodyto ensure comfort. The chair with or without armrests, the lounge version with or without armrests and the stool in two heights bring ergonomic forms and an infinity of colour options to any indoor or outdoor space.

#### **DESCRIPTION:**

Stool with tubular structure in painted metal. Available in two heights and outdoor version. Optional seat cushion.