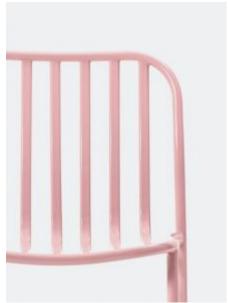

#### **METIS LINE**

A collection made entirely of metal, with minimalist design and maximum functionality. The backrest and seat of Metis Line feature a wire design with vertical ovals, which sinuously and harmoniously accompany the outline of the frame, adapting to the bodyto ensure comfort. The chair with or without armrests, the lounge version with or without armrests and the stool in two heights bring ergonomic forms and an infinity of colour options to any indoor or outdoor space.

### PU Seats / Ropes

′iev

A collection made entirely of metal, with minimalist design and maximum functionality. The backrest and seat of Metis Line feature a wire design with vertical ovals, which sinuously and harmoniously accompany the outline of the frame, adapting to the bodyto ensure comfort. The chair with or without armrests, the lounge version with or without armrests and the stool in two heights bring ergonomic forms and an infinity of colour options to any indoor or outdoor space.