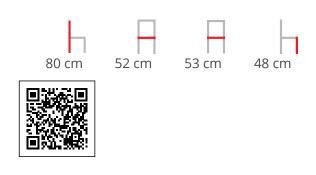

#### **METIS LINE**

A collection made entirely of metal, with minimalist design and maximum functionality. The backrest and seat of Metis Line feature a wire design with vertical ovals, which sinuously and harmoniously accompany the outline of the frame, adapting to the bodyto ensure comfort. The chair with or without armrests, the lounge version with or without armrests and the stool in two heights bring ergonomic forms and an infinity of colour options to any indoor or outdoor space.

### **DESCRIPTION:**

Chair with tubular structure in painted metal. Available in indoor or outdoor version. Optional seat cushion.

### **Dimensions**









### ADDITIONAL INFORMATION

Arms No

Colour Black, Natural, Walnut, White, Other

Leadtime <u>14 weeks +</u>

LinkingNoMaterialMetalStackingYes

Price More than 500























**Brand Content** 





<u>In-Out | Side CATALOGUE \_new</u>





### **Collections Book**



**Download 3D Models** 



### **Finishes**



## Metal Finishes

/iew





# Leather / Vinyl

<u>view</u>





/iew





## Leather / Vinyl

<u>/iev</u>





### Table Tops

/iew





### PU Seats / Ropes

′iev

A collection made entirely of metal, with minimalist design and maximum functionality. The backrest and seat of Metis Line feature a wire design with vertical ovals, which sinuously and harmoniously accompany the outline of the frame, adapting to the bodyto ensure comfort. The chair with or witho