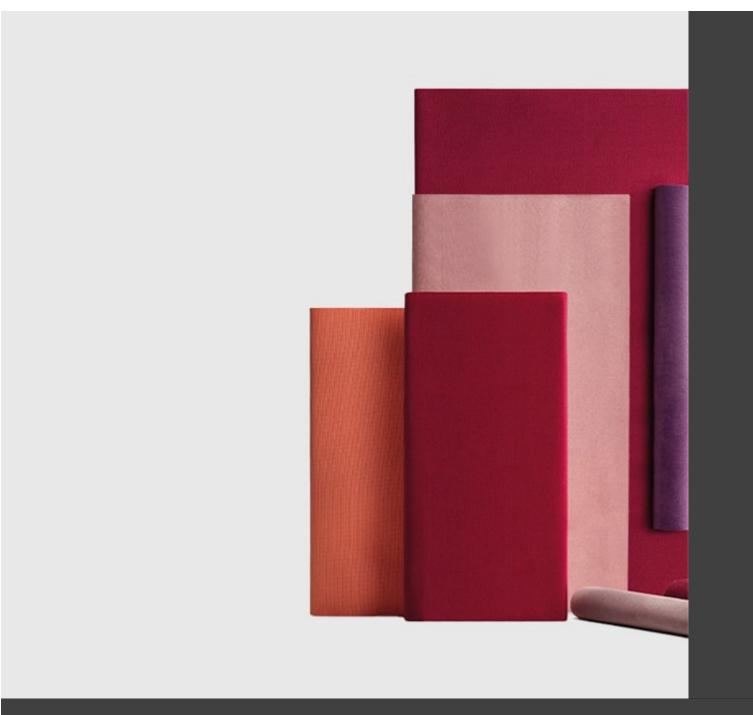

adapting to the bodyto ensure comfort. The chair with or without armrests, the lounge version with or without armrests and the stool in two heights bring ergonomic forms and an infinity of colour options to any indoor or outdoor space.

### **DESCRIPTION:**

Chair with tubular structure in painted metal. Available in indoor or outdoor version. Optional seat cushion.

### **Dimensions**









### ADDITIONAL INFORMATION

Arms No

Colour Black, Natural, Walnut, White, Other

Leadtime <u>14 weeks +</u>

LinkingNoMaterialMetalStackingYes

Price More than 500























**Brand Content** 





<u>In-Out | Side CATALOGUE \_new</u>





### **Collections Book**



**Download 3D Models** 



### **Finishes**



## Metal Finishes

/iew





# Leather / Vinyl

<u>view</u>





/iew





## Leather / Vinyl

<u>/iev</u>





### Table Tops

/iew





### PU Seats / Ropes

′iev

A collection made entirely of metal, with minimalist design and maximum functionality. The backrest and seat of Metis Line feature a wire design with vertical ovals, which sinuously and harmoniously accompany the outline of the frame, adapting to the bodyto ensure comfort. The chair with or without armrests, the lounge version with or without armrests and the stool in two heights bring ergonomic forms and an infinity of colour options to any indoor or outdoor space.

#### **DESCRIPTION:**

Chair with tubular structure in painted metal. Available in indoor or outdoor version. Optional seat cushion.

#### **Dimensions**



**BRAND** 

### Traba

TrabA' provides a reinterpretation of contemporary desi