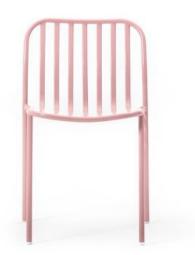

### **DESCRIPTION:**

Chair with tubular structure in painted metal. Available in indoor or outdoor version. Optional seat cushion.

#### **DESCRIPTION:**

Chair with tubular structure in painted metal. Available in indoor or outdoor version. Optional seat cushion.