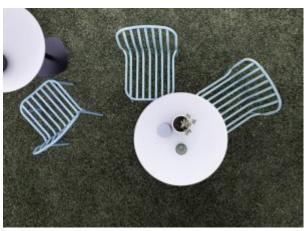

#### **METIS LINE**

A collection made entirely of metal, with minimalist design and maximum functionality. The backrest and seat of Metis Line feature a wire design with vertical ovals, which sinuously and harmoniously accompany the outline of the frame, adapting to the bodyto ensure comfort. The chair with or without armrests, the lounge version with or without armrests and the stool in two heights bring ergonomic forms and an infinity of colour options to any indoor or outdoor space.

### PU Seats / Ropes

′iev

A collection made entirely of metal, with minimalist design and maximum functionality. The backrest and seat of Metis Line feature a wire design with vertical ovals, which sinuously and harmoniously accompany the outline of the frame, adapting to the bodyto ensure comfort. The chair with or without armrests, the lounge version with or without armrests and the stool in two heights bring ergonomic forms and an infinity of colour options to any indoor or outdoor space.