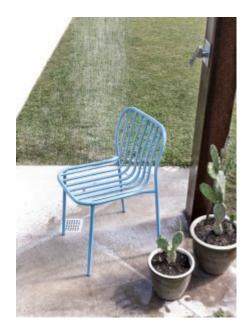

#### **METIS LINE**

A collection made entirely of metal, with minimalist design and maximum functionality. The backrest and seat of Metis Line feature a wire design with vertical ovals, which sinuously and harmoniously accompany the outline of the frame, adapting to the bodyto ensure comfort. The chair with or without armrests, the lounge version with or without armrests and the stool in two heights bring ergonomic forms and an infinity of colour options to any indoor or outdoor space.

### **DESCRIPTION:**

Chair with tubular structure in painted metal. Available in indoor or outdoor version. Optional seat cushion.