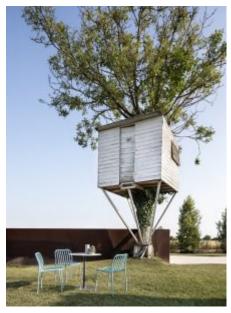

#### **METIS LINE**

A collection made entirely of metal, with minimalist design and maximum functionality. The backrest and seat of Metis Line feature a wire design with vertical ovals, which sinuously and harmoniously accompany the outline of the frame, adapting to the bodyto ensure comfort. The chair with or without armrests, the lounge version with or without armrests and the stool in two heights bring ergonomic forms and an infinity of colour options to any indoor or outdoor space.

### PU Seats / Ropes

′iev

A collection made entirely of metal, with minimalist design and maximum functionality. The backrest and seat of Metis Line feature a wire design with vertical ovals, which sinuously and harmoniously accompany the outline of the frame, adapting to the bodyto ensure comfort. The chair with or without armrests, the lounge version with or without armrests and the stool in two heights bring ergonomic forms and an infinity of colour options to any indoor or outdoor space.