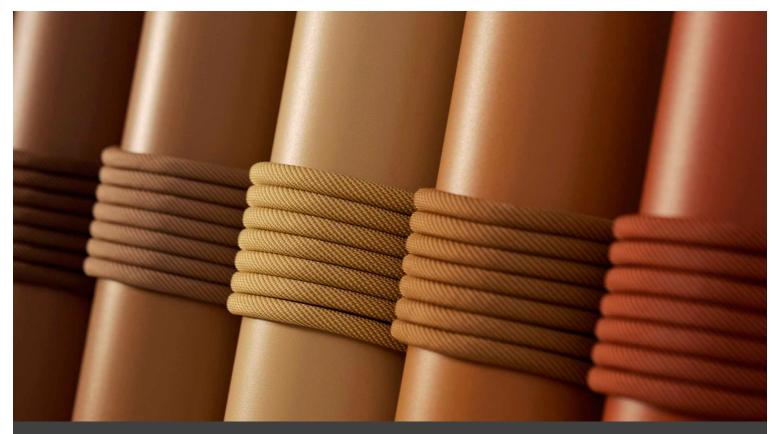

### PU Seats / Ropes

′iev

A collection made entirely of metal, with minimalist design and maximum functionality. The backrest and seat of Metis Line feature a wire design with vertical ovals, which sinuously and harmoniously accompany the outline of the frame, adapting to the bodyto ensure comfort. The chair with or without armrests, the lounge version with or without armrests and the stool in two heights bring ergonomic forms and an infinity of colour options to any indoor or outdoor space.