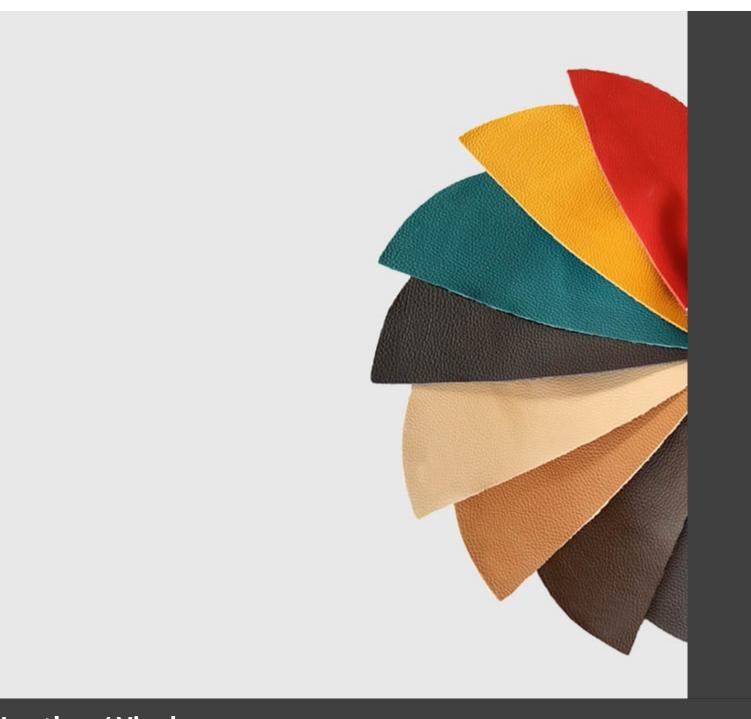

moniously accompany the outline of the frame, adapting to the bodyto ensure comfort. The chair with or without armrests, the lounge version with or without armrests and the stool in two heights bring ergonomic forms and an infinity of colour options to any indoor or outdoor space.

### **DESCRIPTION:**

Chair with tubular structure in painted metal. Available in indoor or outdoor version. Optional seat cushion.

### **Dimensions**









### ADDITIONAL INFORMATION

Arms No

Colour Black, Natural, Walnut, White, Other

Leadtime <u>14 weeks +</u>

LinkingNoMaterialMetalStackingYes

Price More than 500























**Brand Content** 





<u>In-Out | Side CATALOGUE \_new</u>





### **Collections Book**



**Download 3D Models** 



### **Finishes**



## Metal Finishes

/iew





# Leather / Vinyl

<u>view</u>





/iew





## Leather / Vinyl

<u>/iev</u>





### Table Tops

/iew





### PU Seats / Ropes

′iev

A collection made entirely of metal, with minimalist design and maximum functionality. The backrest and seat of Metis Line feature a wire design with vertical ovals, which sinuously and harmoniously accompany the outline of the frame, adapting to the bodyto ensure comfort. The chair with or without armrests, the lounge version with or without armrests and the stool in two heights bring ergonomic forms and an infinity of colour options to any indoor or outdoor space.

#### **DESCRIPTION:**

Chair with tubular structure in painted metal. Available in indoor or outdoor version. Optional seat cushion.

#### **Dimensions**



**BRAND** 

### Traba

TrabA' pr