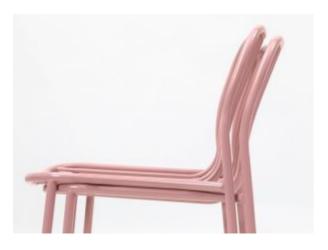

#### **METIS LINE**

A collection made entirely of metal, with minimalist design and maximum functionality. The backrest and seat of Metis Line feature a wire design with vertical ovals, which sinuously and harmoniously accompany the outline of the frame, adapting to the bodyto ensure comfort. The chair with or without armrests, the lounge version with or without armrests and the stool in two heights bring ergonomic forms and an infinity of colour options to any indoor or outdoor space.

### PU Seats / Ropes

′iev

A collection made entirely of metal, with minimalist design and maximum functionality. The backrest and seat of Metis Line feature a wire design with vertical ovals, which sinuously and harmoniously accompany the outline of the frame, adapting to the bodyto ensure comfort. The chair with or without armrests, the lounge version with or without armrests and the stool in two heights bring ergonomic forms and an infinity of colour options to any indoor or outdoor space.