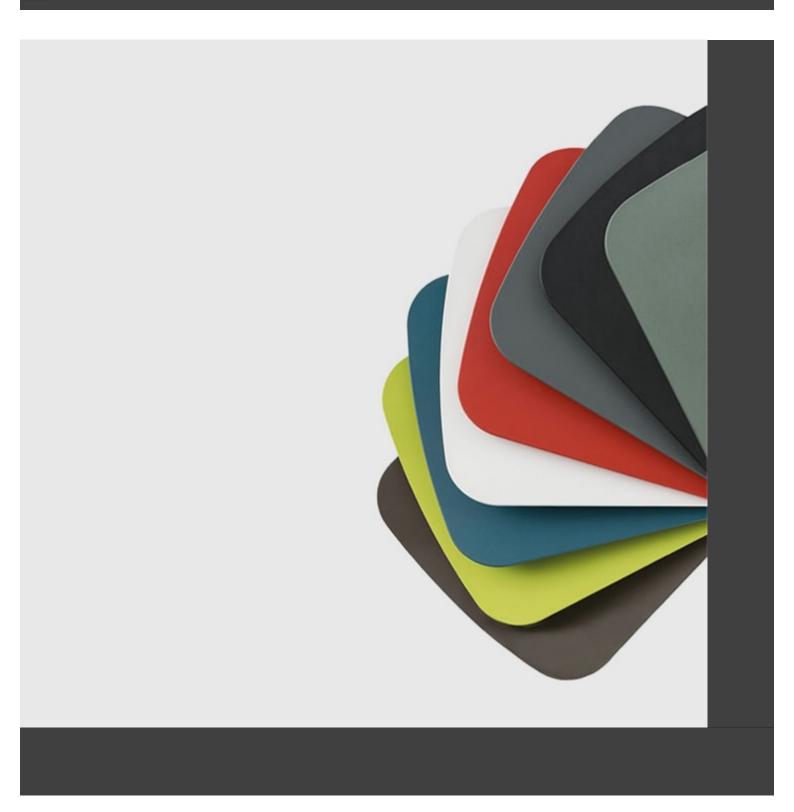

out armrests, the lounge version with or without armrests and the stool in two heights bring ergonomic forms and an infinity of colour options to any indoor or outdoor space.

### **DESCRIPTION:**

Chair with tubular structure in painted metal. Available in indoor or outdoor version. Optional seat cushion.

### **Dimensions**









### ADDITIONAL INFORMATION

Arms No

Colour Black, Natural, Walnut, White, Other

Leadtime <u>14 weeks +</u>

LinkingNoMaterialMetalStackingYes

Price More than 500























**Brand Content** 





<u>In-Out | Side CATALOGUE \_new</u>





### **Collections Book**



**Download 3D Models** 



### **Finishes**



## Metal Finishes

/iew





# Leather / Vinyl

<u>view</u>





/iew





## Leather / Vinyl

<u>/iev</u>





### Table Tops

/iew





### PU Seats / Ropes

′iev

A collection made entirely of metal, with minimalist design and maximum functionality. The backrest and seat of Metis Line feature a wire design with vertical ovals, which sinuously and harmoniously accompany the outline of the frame, adapting to the bodyto ensure comfort. The chair with or without armrests, the lounge version with or without armrests and the stool in two heights bring ergonomic forms and an infinity of colour options to any indoor or outdoor space.

#### **DESCRIPTION:**

Chair with tubular structure in painted metal. Available in indoor or outdoor version. Optional seat cushion.

#### **Dimensions**



**BRAND** 

### Traba

TrabA' provides a reinterpretation of contemporary design, creating a unique style that does not merely follow in th