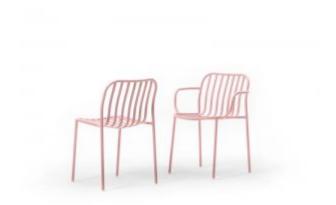

#### **METIS LINE**

A collection made entirely of metal, with minimalist design and maximum functionality. The backrest and seat of Metis Line feature a wire design with vertical ovals, which sinuously and harmoniously accompany the outline of the frame, adapting to the bodyto ensure comfort. The chair with or without armrests, the lounge version with or without armrests and the stool in two heights bring ergonomic forms and an infinity of colour options to any indoor or outdoor space.

### **DESCRIPTION:**

Chair with tubular structure in painted metal. Available in indoor or outdoor version. Optional seat cushion.

### PU Seats / Ropes

′iev

A collection made entirely of metal, with minimalist design and maximum functionality. The backrest and seat of Metis Line feature a wire design with vertical ovals, which sinuously and harmoniously accompany the outline of the frame, adapting to the bodyto ensure comfort. The chair with or without armrests, the lounge version with or without armrests and the stool in two heights bring ergonomic forms and an infinity of colour options to any indoor or outdoor space.