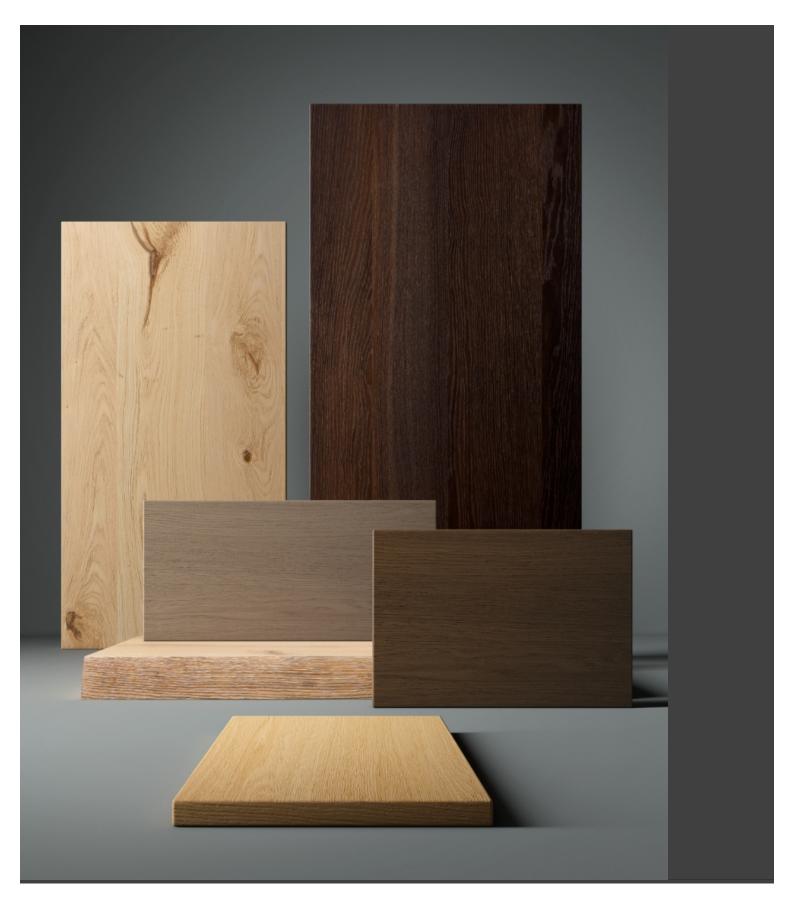

rt. The chair with or without armrests, the lounge version with or without armrests and the stool in two heights bring ergonomic forms and an infinity of colour options to any indoor or outdoor space.

### **DESCRIPTION:**

Chair with tubular structure in painted metal. Available in indoor or outdoor version. Optional seat cushion.

### **Dimensions**









### ADDITIONAL INFORMATION

Arms No

Colour Black, Natural, Walnut, White, Other

Leadtime <u>14 weeks +</u>

LinkingNoMaterialMetalStackingYes

Price More than 500























**Brand Content** 





<u>In-Out | Side CATALOGUE \_new</u>





### **Collections Book**



**Download 3D Models** 



### **Finishes**



## Metal Finishes

/iew





# Leather / Vinyl

<u>view</u>





/iew





## Leather / Vinyl

<u>/iev</u>





### Table Tops

/iew





### PU Seats / Ropes

′iev

A collection made entirely of metal, with minimalist design and maximum functionality. The backrest and seat of Metis Line feature a wire design with vertical ovals, which sinuously and harmoniously accompany the outline of the frame, adapting to the bodyto ensure comfort. The chair with or without armrests, the lounge version with or without armrests and the stool in two heights bring ergonomic forms and an infinity of colour options to any indoor or outdoor space.

#### **DESCRIPTION:**

Chair with tubular structure in painted metal. Available in indoor or outdoor version. Optional seat cushion.

#### **Dimensions**



**BRAND** 

### Traba

TrabA' provides a reinterpretation of contemporary design, creating a unique style that do