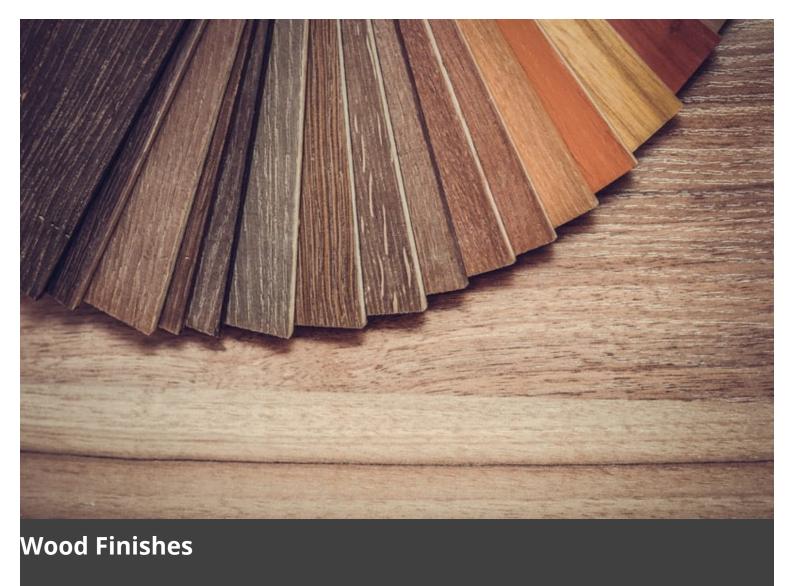

he frame, adapting to the bodyto ensure comfort. The chair with or without armrests, the lounge version with or without armrests and the stool in two heights bring ergonomic forms and an infinity of colour options to any indoor or outdoor space.

### **DESCRIPTION:**

Chair with tubular structure in painted metal. Available in indoor or outdoor version. Optional seat cushion.

### **Dimensions**









### ADDITIONAL INFORMATION

Arms No

Colour Black, Natural, Walnut, White, Other

Leadtime <u>14 weeks +</u>

LinkingNoMaterialMetalStackingYes

Price More than 500























**Brand Content** 





<u>In-Out | Side CATALOGUE \_new</u>





### **Collections Book**



**Download 3D Models** 



### **Finishes**



## Metal Finishes

/iew





# Leather / Vinyl

<u>view</u>





/iew





## Leather / Vinyl

<u>/iev</u>





### Table Tops

/iew





### PU Seats / Ropes

′iev

A collection made entirely of metal, with minimalist design and maximum functionality. The backrest and seat of Metis Line feature a wire design with vertical ovals, which sinuously and harmoniously accompany the outline of the frame, adapting to the bodyto ensure comfort. The chair with or without armrests, the lounge version with or without armrests and the stool in two heights bring ergonomic forms and an infinity of colour options to any indoor or outdoor space.

#### **DESCRIPTION:**

Chair with tubular structure in painted metal. Available in indoor or outdoor version. Optional seat cushion.

#### **Dimensions**



**BRAND** 

### Traba

TrabA' provides a reinterpretation of contemp