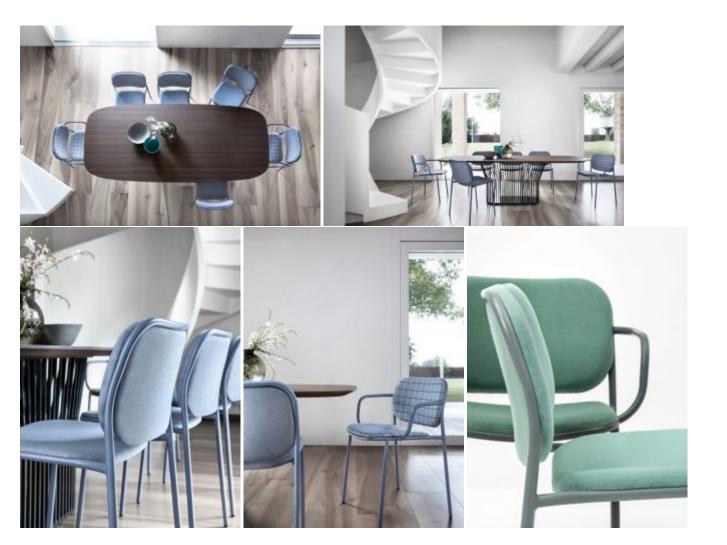

#### **METIS PAD ARMCHAIR**

The textures and variety of colour in the fabrics, the quality and tactile experience of leather, and the elegance and softness of velvet combine with metal frames in different tones to give shape and style to a complete collection: a chair with and without armrests, a lounge chair with and without armrests and a stool in two heights. With customisable upholstery options for seats and backrests, Metis Pad brings coordination to different interior spaces, while ensuring every room has its own personality and textures.

### **DESCRIPTION:**

Chair with structure and armrests in painted metal, upholstered seat and back.

# PU Seats / Ropes

′iev

The textures and variety of colour in the fabrics, the quality and tactile experience of leather, and the elegance and softness of velvet combine with metal frames in different tones to give shape and style to a complete collection: a chair with and without armrests, a lounge chair with and without armrests and a stool in two heights. With customisable upholstery options for seats and backrests, Metis Pad brings coordination to different interior spaces, while ensuring every room has its own personality and textures.