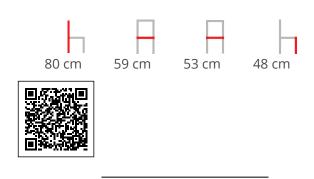

#### **METIS PAD ARMCHAIR**

The textures and variety of colour in the fabrics, the quality and tactile experience of leather, and the elegance and softness of velvet combine with metal frames in different tones to give shape and style to a complete collection: a chair with and without armrests, a lounge chair with and without armrests and a stool in two heights. With customisable upholstery options for seats and backrests, Metis Pad brings coordination to different interior spaces, while ensuring every room has its own personality and textures.

### **DESCRIPTION:**

Chair with structure and armrests in painted metal, upholstered seat and back.

### **Dimensions**









### **ADDITIONAL INFORMATION**

<u>Antracite</u>, <u>Black</u>, <u>Bordeaux</u>, <u>Bronze Brown</u>, <u>Dark Green</u>, <u>Sage Green</u>, <u>Taupe</u>, <u>White</u> Traba Colours (Metal)

Arms <u>No</u>

Leadtime <u>14 weeks +</u>

Linking <u>No</u>

**Price** More than 500

Stacking <u>No</u>





## **Brand Content**



<u>In-Out | Side CATALOGUE \_new</u>





## **Collections Book**



**Download 3D Models** 



# **Finishes**



# Metal Finishes

/iew





# Leather / Vinyl

<u>view</u>





<u>/iew</u>





# Leather / Vinyl

<u>view</u>





# Table Tops

lew/





# PU Seats / Ropes

′iev

The textures and variety of colour in the fabrics, the quality and tactile experience of leather, and the elegance and softness of velvet combine with metal frames in different tones to