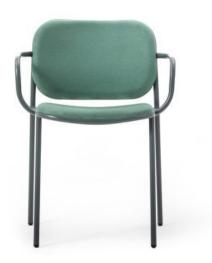

#### **METIS PAD ARMCHAIR**

The textures and variety of colour in the fabrics, the quality and tactile experience of leather, and the elegance and softness of velvet combine with metal frames in different tones to give shape and style to a complete collection: a chair with and without armrests, a lounge chair with and without armrests and a stool in two heights. With customisable upholstery options for seats and backrests, Metis Pad brings coordination to different interior spaces, while ensuring every room has its own personality and textures.

### **DESCRIPTION:**

Chair with structure and armrests in painted metal, upholstered seat and back.