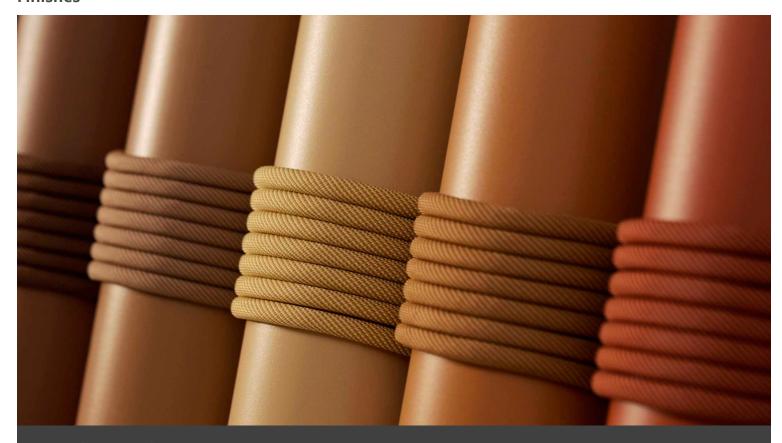

# PU Seats / Ropes

′iev

The textures and variety of colour in the fabrics, the quality and tactile experience of leather, and the elegance and softness of velvet combine with metal frames in different tones to give shape and style to a complete collection: a chair with and without armrests, a lounge chair with and without armrests and a stool in two heights. With customisable upholstery options for seats and backrests, Metis Pad brings coordination to different interior spaces, while ensuring every room has its own personality and textures.