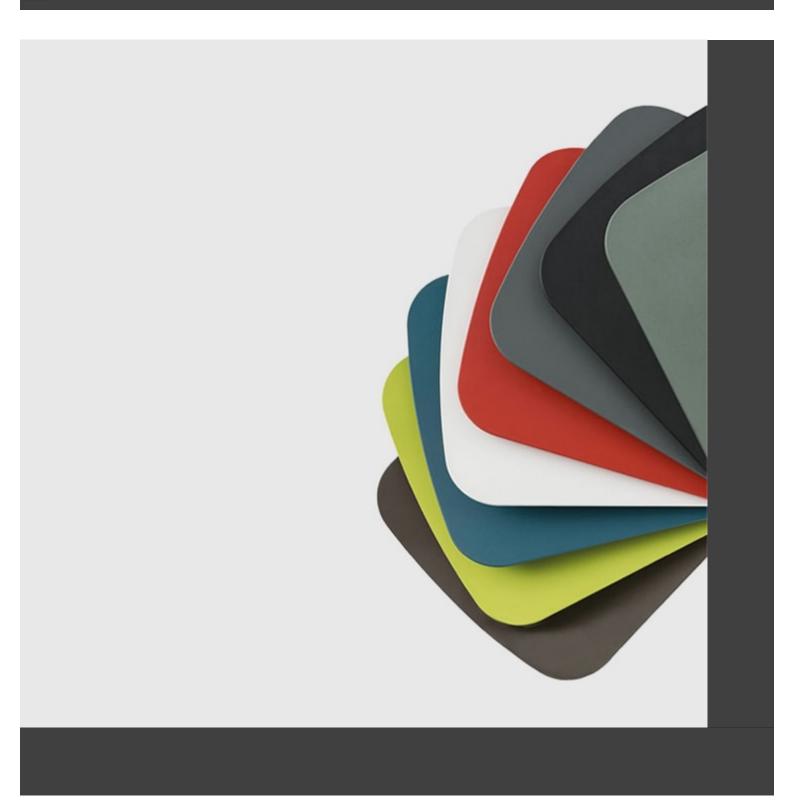

### **ADDITIONAL INFORMATION**

<u>Antracite</u>, <u>Black</u>, <u>Bordeaux</u>, <u>Bronze Brown</u>, <u>Dark Green</u>, <u>Sage Green</u>, <u>Taupe</u>, <u>White</u> Traba Colours (Metal)

Arms <u>No</u>

# Leather / Vinyl

<u>view</u>

<u>/iew</u>

# Leather / Vinyl

<u>view</u>