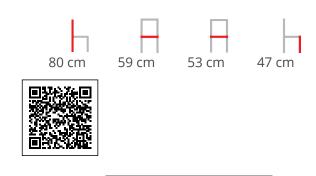

#### **METIS WOOD ARMCHAIR**

A complete collection for modern spaces inspired by 1950s Scandinavian simplicity. The metal frame with curved lines, customisable in different colours, is combined with the seat and backrest in ash, oak or heat-treated oak. The chair with or without armrests, the lounge chair with or without armrests and the stool in two heights are the models in the Metis Wood range that bring a vintage atmosphere and timeless style to any interior space.

### **DESCRIPTION:**

Stackable chair with structure and armrests in painted metal. Seat and back available in ash, light oak, heat-treated oak or black aniline.

### **Dimensions**









### **ADDITIONAL INFORMATION**

<u>Antracite</u>, <u>Black</u>, <u>Bordeaux</u>, <u>Bronze Brown</u>, <u>Dark Green</u>, <u>Sage Green</u>, <u>Taupe</u>, <u>White</u> Traba Colours (Metal)

Arms <u>No</u>

Leadtime <u>14 weeks +</u>

Linking <u>No</u>

**Price** More than 500

Stacking <u>No</u>



**Brand Content** 





<u>In-Out | Side CATALOGUE \_new</u>





## **Collections Book**



**Download 3D Models** 



# **Finishes**



# Metal Finishes

/iew





# Leather / Vinyl

<u>view</u>





<u>/iew</u>





# Leather / Vinyl

<u>view</u>





# Table Tops

lew/





# PU Seats / Ropes

liev

A complete collection for modern spaces inspired by 1950s Scandinavian simplicity. The metal frame with curved lines, customisable in different colours, is combined with the seat and back