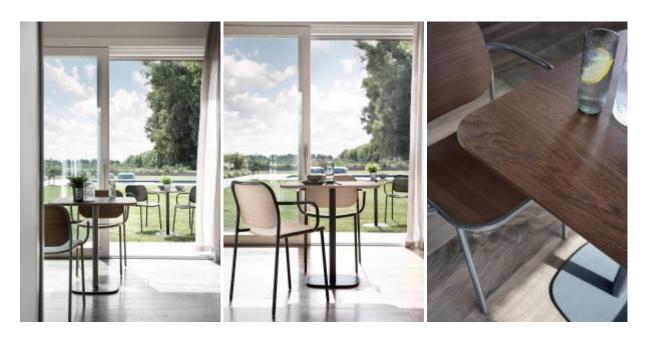

#### **METIS WOOD ARMCHAIR**

A complete collection for modern spaces inspired by 1950s Scandinavian simplicity. The metal frame with curved lines, customisable in different colours, is combined with the seat and backrest in ash, oak or heat-treated oak. The chair with or without armrests, the lounge chair with or without armrests and the stool in two heights are the models in the Metis Wood range that bring a vintage atmosphere and timeless style to any interior space.

### **DESCRIPTION:**

Stackable chair with structure and armrests in painted metal. Seat and back available in ash, light oak, heat-treated oak or black aniline.