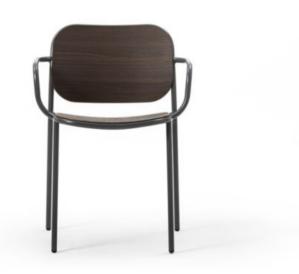

#### **METIS WOOD ARMCHAIR**

A complete collection for modern spaces inspired by 1950s Scandinavian simplicity. The metal frame with curved lines, customisable in different colours, is combined with the seat and backrest in ash, oak or heat-treated oak. The chair with or without armrests, the lounge chair with or without armrests and the stool in two heights are the models in the Metis Wood range that bring a vintage atmosphere and timeless style to any interior space.

### **DESCRIPTION:**

Stackable chair with structure and armrests in painted metal. Seat and back available in ash, light oak, heat-treated oak or black aniline.