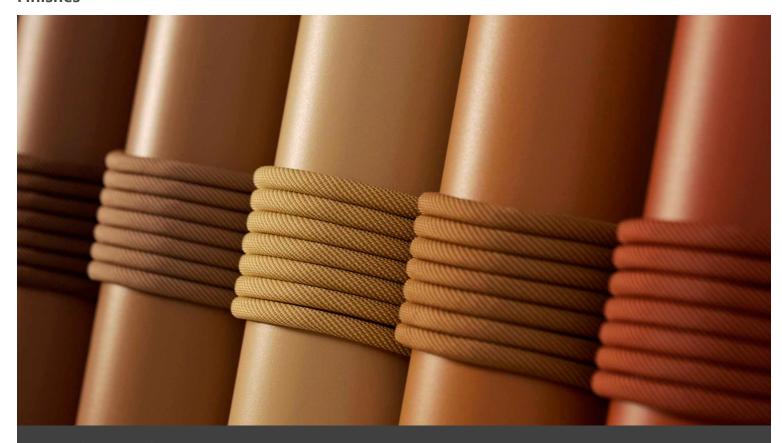

# PU Seats / Ropes

liev

A complete collection for modern spaces inspired by 1950s Scandinavian simplicity. The metal frame with curved lines, customisable in different colours, is combined with the seat and backrest in ash, oak or heat-treated oak. The chair with or without armrests, the lounge chair with or without armrests and the stool in two heights are the models in the Metis Wood range that bring a vintage atmosphere and timeless style to any interior space.