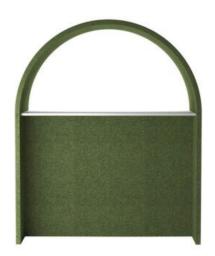

# Description

- ·fabric upholstered, ·high density foam, ·solid wood frame,

### **Description**

- ·fabric upholstered,
- ·high density foam,
- ·solid wood frame,