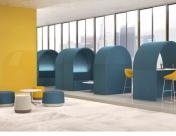

#### MILANO - 2

# Description

- ·fabric upholstered, ·high density foam, ·solid wood frame,

### **Description**

- ·fabric upholstered,
- ·high density foam,
- ·solid wood frame,