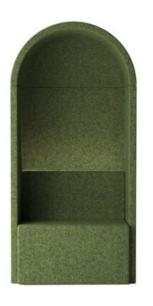

#### MILANO - 3

# Description

- ·fabric upholstered, ·high density foam, ·solid wood frame,

#### **Description**

- ·fabric upholstered,
- ·high density foam,
- ·solid wood frame,