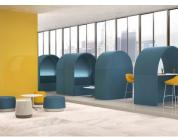

#### MILANO - 3

# Description

- ·fabric upholstered, ·high density foam, ·solid wood frame,

#### **Description**

- ·fabric upholstered,
- ·high density foam,
- ·solid wood frame,