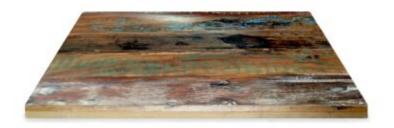

<u>Grey Ironbark – Solid Timber Top</u>

Timber Table Tops Indoor

Messmate (Rough-sawn) – Solid Timber Top

Timber Table Tops Indoor

<u>Tasmanian Oak – Solid Timber Top</u>

Tables

Messmate, Reclaimed - Solid Timber Top

Timber Table Tops Indoor

Blackbutt - Solid Timber Top