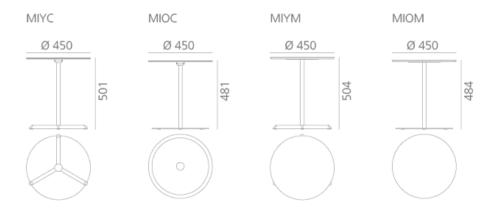

erna







**Red Rooster** 







Transformer







**UKO Paddington** 

Brand, Accommodation, Zaneti, Hospitality







Queen of the South







**Rock Sugar** 







Sargon Coffee

Brand, Zaneti, Hospitality







Brewdog, South Eveleigh

Brand, Zaneti, Hospitality







Supagrind







Prince Alfred







Messer Fitzroy







Sister of Soul







Altitude

Brand, Zaneti, Hospitality







Nice Buns by YOMG







**Goldie Canteen** 







**Pony Boy** 







Grill'd Plenty Valley







**The Other Brother** 

Hospitality

## **Brand Content**

The table tops of this collection are available in lacquered MDF or transparent tempered glass that combine with two versions of bases. The finish of the bases can be white or forge grey, the "Y" shaped bases can also be chromed.



Units: mm





## stemtror