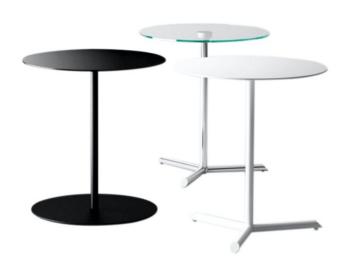

#### MILL

The table tops of this collection are available in lacquered MDF or transparent tempered glass that combine with two versions of bases. The finish of the bases can be white or forge grey, the "Y" shaped bases can also be chromed.

## **Brand Content**

The table tops of this collection are available in lacquered MDF or transparent tempered glass that combine with two versions of bases. The finish of the bases can be white or forge grey, the "Y" shaped bases can also be chromed.