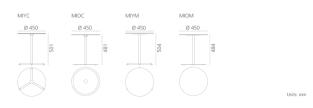

#### MILL

The table tops of this collection are available in lacquered MDF or transparent tempered glass that combine with two versions of bases. The finish of the bases can be white or forge grey, the "Y" shaped bases can also be chromed.

## **Brand Content**

The table tops of this collection are available in lacquered MDF or transparent tempered glass that combine with two versions of bases. The finish of the bases can be white or forge grey, the "Y" shaped bases can also be chromed.

Units: mm