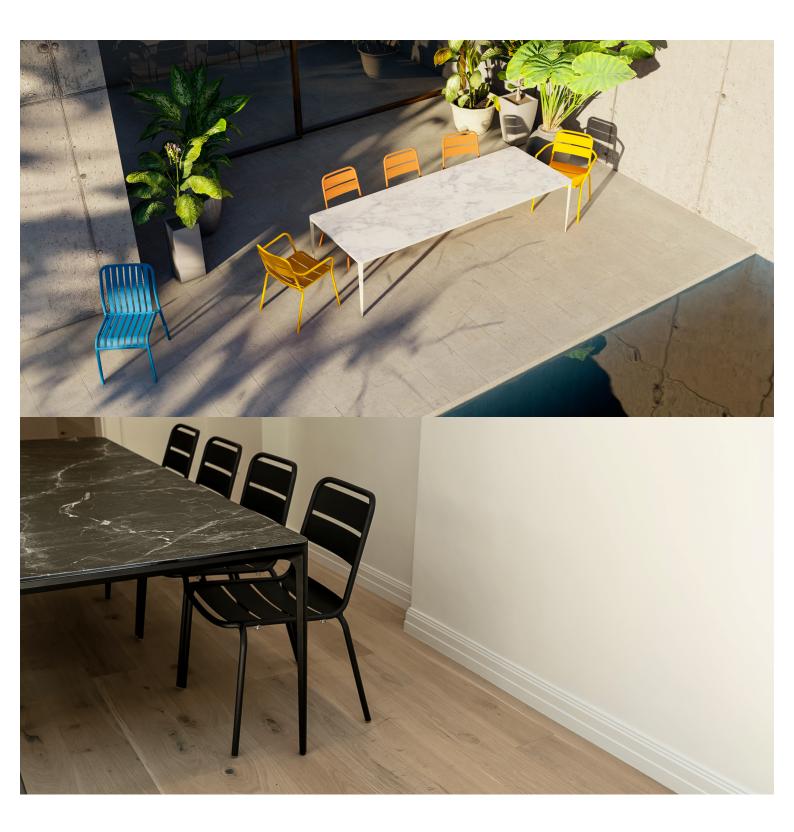

**MILOS TABLE** 

Milos is the archetypal table: a single, spare plane floats above four slender legs. the result is aesthetically pure but flexible. a universal system based on the simple principle of four corner legs, four rails and a top, Milos adapts to diverse applications and environments.

The table top is available in various sizes with a structure made of aluminum.

VARIATIONS

| Image | Stock Status | Stock Quantity | Zaneti Colours     |
|-------|--------------|----------------|--------------------|
|       |              |                | Any Zaneti Colours |
|       |              |                | Chilli Orange      |
|       |              |                | Matte Honey        |
|       |              |                | Matte Red          |
|       |              |                | Matte White        |