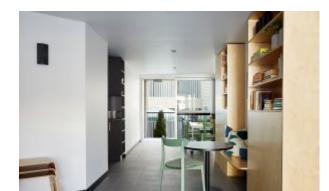

**MILOS TABLE** 

Milos is the archetypal table: a single, spare plane floats above four slender legs. the result is aesthetically pure but flexible. a universal system based on the simple principle of four corner legs, four rails and a top, Milos adapts to diverse applications and environments.

The table top is available in various sizes with a structure made of aluminum.

VARIATIONS

| Image | Stock Status | Stock Quantity | Zaneti Colours     |
|-------|--------------|----------------|--------------------|
|       |              |                | Any Zaneti Colours |
|       |              |                | Chilli Orange      |
|       |              |                | Matte Honey        |
|       |              |                | Matte Red          |
|       |              |                | Matte White        |