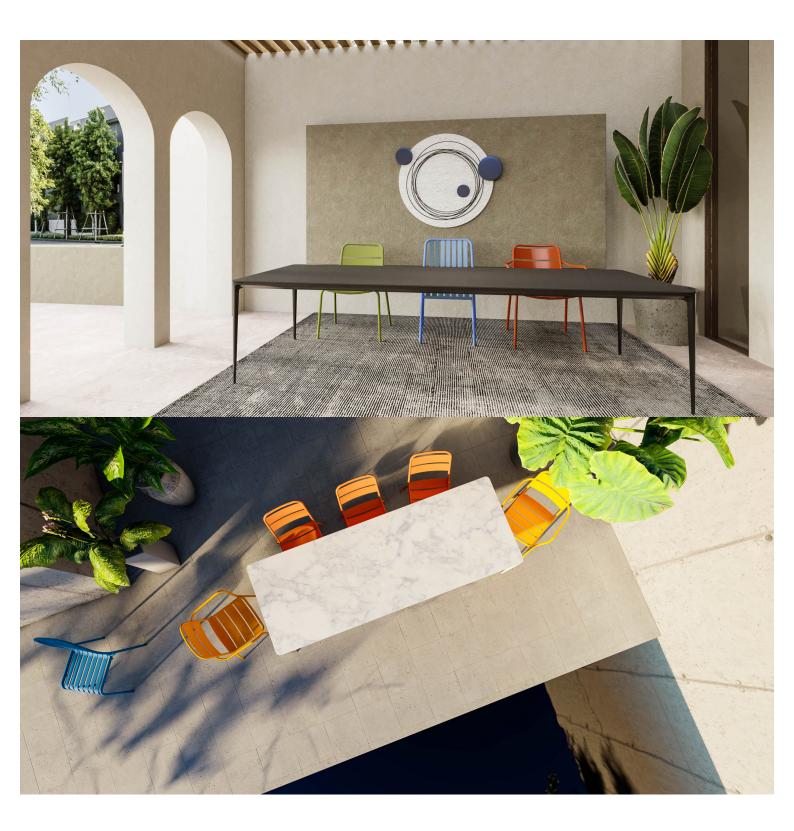

**MILOS TABLE** 

Milos is the archetypal table: a single, spare plane floats above four slender legs. the result is aesthetically pure but flexible. a universal system based on the simple principle of four corner legs, four rails and a top, Milos adapts to diverse applications and environments.

The table top is available in various sizes with a structure made of aluminum.

VARIATIONS

| Image | Stock Status | Stock Quantity | Zaneti Colours     |
|-------|--------------|----------------|--------------------|
|       |              |                | Any Zaneti Colours |
|       |              |                | Chilli Orange      |
|       |              |                | Matte Honey        |
|       |              |                | Matte Red          |
|       |              |                | Matte White        |