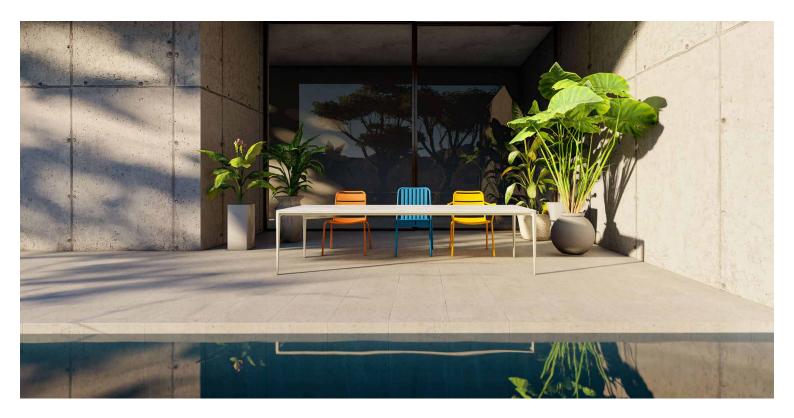

**MILOS TABLE** 

Milos is the archetypal table: a single, spare plane floats above four slender legs. the result is aesthetically pure but flexible. a universal system based on the simple principle of four corner legs, four rails and a top, Milos adapts to diverse applications and environments.

The table top is available in various sizes with a structure made of aluminum.

VARIATIONS

| Image | Stock Status | Stock Quantity | Zaneti Colours     |
|-------|--------------|----------------|--------------------|
|       |              |                | Any Zaneti Colours |
|       |              |                | Chilli Orange      |
|       |              |                | Matte Honey        |
|       |              |                | Matte Red          |
|       |              |                | Matte White        |