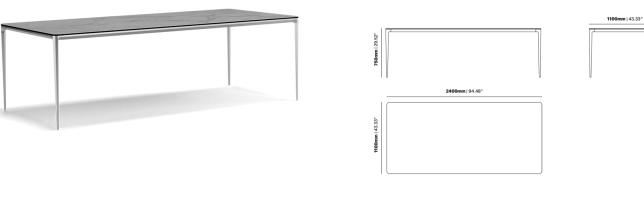

**MILOS TABLE** 

Milos is the archetypal table: a single, spare plane floats above four slender legs. the result is aesthetically pure but flexible. a universal system based on the simple principle of four corner legs, four rails and a top, Milos adapts to diverse applications and environments.

The table top is available in various sizes with a structure made of aluminum.

VARIATIONS

| Image | Stock Status | Stock Quantity | Zaneti Colours     |
|-------|--------------|----------------|--------------------|
|       |              |                | Any Zaneti Colours |
|       |              |                | Chilli Orange      |
|       |              |                | Matte Honey        |
|       |              |                | Matte Red          |
|       |              |                | Matte White        |

The table top is available in various sizes with a structure made of aluminum.

1100mm | 43.33"