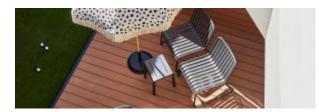

**MILOS TABLE** 

Milos is the archetypal table: a single, spare plane floats above four slender legs. the result is aesthetically pure but flexible. a universal system based on the simple principle of four corner legs, four rails and a top, Milos adapts to diverse applications and environments.

The table top is available in various sizes with a structure made of aluminum.

VARIATIONS

| Image | Stock Status | Stock Quantity | Zaneti Colours     |
|-------|--------------|----------------|--------------------|
|       |              |                | Any Zaneti Colours |
|       |              |                | Chilli Orange      |
|       |              |                | Matte Honey        |
|       |              |                | Matte Red          |
|       |              |                | Matte White        |