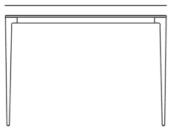

**MILOS TABLE** 

Milos is the archetypal table: a single, spare plane floats above four slender legs. the result is aesthetically pure but flexible. a universal system based on the simple principle of four corner legs, four rails and a top, Milos adapts to diverse applications and environments.

The table top is available in various sizes with a structure made of aluminum.

VARIATIONS

| Image | Stock Status | Stock Quantity | Zaneti Colours     |
|-------|--------------|----------------|--------------------|
|       |              |                | Any Zaneti Colours |
|       |              |                | Chilli Orange      |
|       |              |                | Matte Honey        |
|       |              |                | Matte Red          |
|       |              |                | Matte White        |