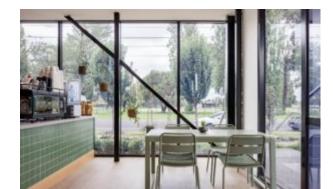

Outdoor furniture can have a significant influence on the look of your venue. Just like [...]

10 Sep

Milos is the archetypal table: a single, spare plane floats above four slender legs. the result is aesthetically pure but flexible. a universal system based on the simple principle of four corner legs, four rails and a top, Milos adapts to diverse applications and environments.

The table top is available in various sizes with a structure made of aluminum.

1100mm | 43.33"