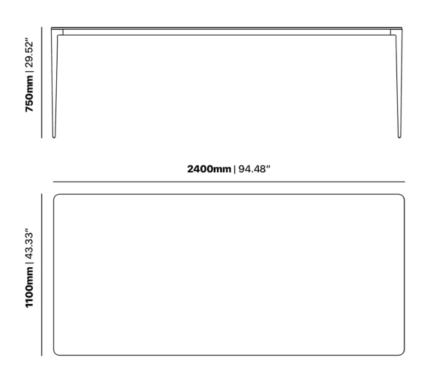

Outdoor furniture can have a significant influence on the look of your venue. Just like [...]

10 Sep

Milos is the archetypal table: a single, spare plane floats above four slender legs. the result is aesthetically pure but flexible. a universal system based on the simple principle of four corner legs, four rails and a top, Milos adapts to diverse applications and environments.

The table top is available in various sizes with a structure made of aluminum.

1100mm | 43.33"