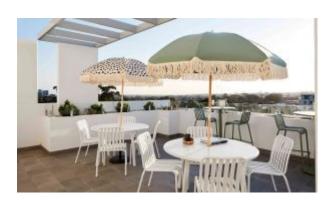

**MILOS TABLE** 

Milos is the archetypal table: a single, spare plane floats above four slender legs. the result is aesthetically pure but flexible. a universal system based on the simple principle of four corner legs, four rails and a top, Milos adapts to diverse applications and environments.

The table top is available in various sizes with a structure made of aluminum.

VARIATIONS

| Image | Stock Status | Stock Quantity | Zaneti Colours     |
|-------|--------------|----------------|--------------------|
|       |              |                | Any Zaneti Colours |
|       |              |                | Chilli Orange      |
|       |              |                | Matte Honey        |
|       |              |                | Matte Red          |
|       |              |                | Matte White        |