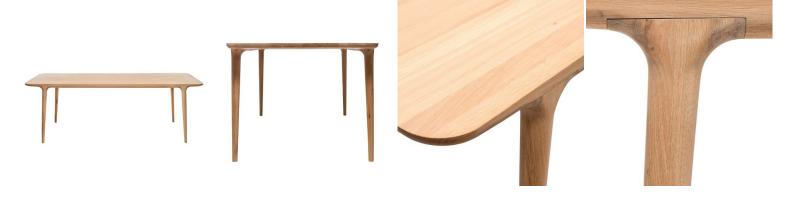

## MIM DINING TABLE

Simplicity is the key with the Mim Dining Table, where the natural beauty of oak takes centre stage.

- Strong and sturdy American oak wood for
- Strong and sturdy American oak wood for lasting good looks
   Natural finish to complement your colour palette with an effortless look
   Perfect for everyday dinners with family or indulging in a catch-up coffee and cake with friends becomes an essential, timeless feature in your kitchen or dining
   NOTE: Variations in the timber grain, markings and colour may occur due to the natural disposition of the wood each piece is unique.
- disposition of the wood each piece is unique

## ADDITIONAL INFORMATION

Stacking No.

Leadtime <u>2 – 4 weeks</u>

Simplicity is the key with the Mim Dining Table, where the natural beauty of oak takes centre stage.

Strong and sturdy American oak wood for lasting good looks
Natural finish to complement your colour palette with an effortless look
Perfect for everyday dinners with family or indulging in a catch-up coffee and cake with friends — becomes an essential, timeless feature in your kitchen or dining
NOTE: Variations in the timber grain, markings and colour may occur due to the natural disposition of the wood —