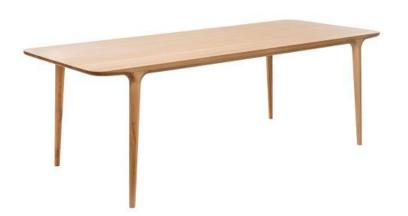

## MIM DINING TABLE

Simplicity is the key with the Mim Dining Table, where the natural beauty of oak takes centre stage.

- Strong and sturdy American oak wood for
- Strong and sturdy American oak wood for lasting good looks
   Natural finish to complement your colour palette with an effortless look
   Perfect for everyday dinners with family or indulging in a catch-up coffee and cake with friends becomes an essential, timeless feature in your kitchen or dining
   NOTE: Variations in the timber grain, markings and colour may occur due to the natural disposition of the wood each piece is unique.
- disposition of the wood each piece is unique

## ADDITIONAL INFORMATION

Stacking No.

Leadtime <u>2 – 4 weeks</u>

Simplicity is the key with the Mim Dining Table, where the natural beauty of oak takes centre stage.

Strong and sturdy American oak wood for lasting good looks
Natural finish to complement your colour palette with an effortless look
Perfect for everyday dinners with family or indulging in a catch-up coffee and cake with friends — becomes an essential, timeless feature in your kitchen or dining
NOTE: Variations in the timber grain, markings and colour may occur due to the natural disposition of the wood —