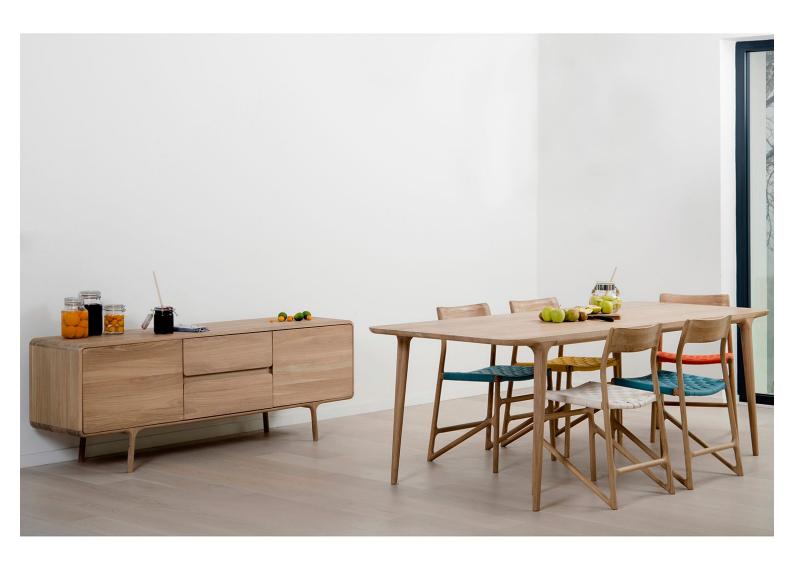

## MIM DINING TABLE

Simplicity is the key with the Mim Dining Table, where the natural beauty of oak takes centre stage.

- Strong and sturdy American oak wood for
- Strong and sturdy American oak wood for lasting good looks
   Natural finish to complement your colour palette with an effortless look
   Perfect for everyday dinners with family or indulging in a catch-up coffee and cake with friends becomes an essential, timeless feature in your kitchen or dining
   NOTE: Variations in the timber grain, markings and colour may occur due to the natural disposition of the wood each piece is unique.
- disposition of the wood each piece is unique

## ADDITIONAL INFORMATION

Stacking No.

Leadtime <u>2 – 4 weeks</u>

Simplicity is the key with the Mim Dining Table, where the natural beauty of oak takes centre stage.

Strong and sturdy American oak wood for lasting good looks
Natural finish to complement your colour palette with an effortless look
Perfect for everyday dinners with family or indulging in a catch-up coffee and cake with friends — becomes an essential, timeless feature in your kitchen or dining
NOTE: Variations in the timber grain, markings and colour may occur due to the natural disposition of the wood —